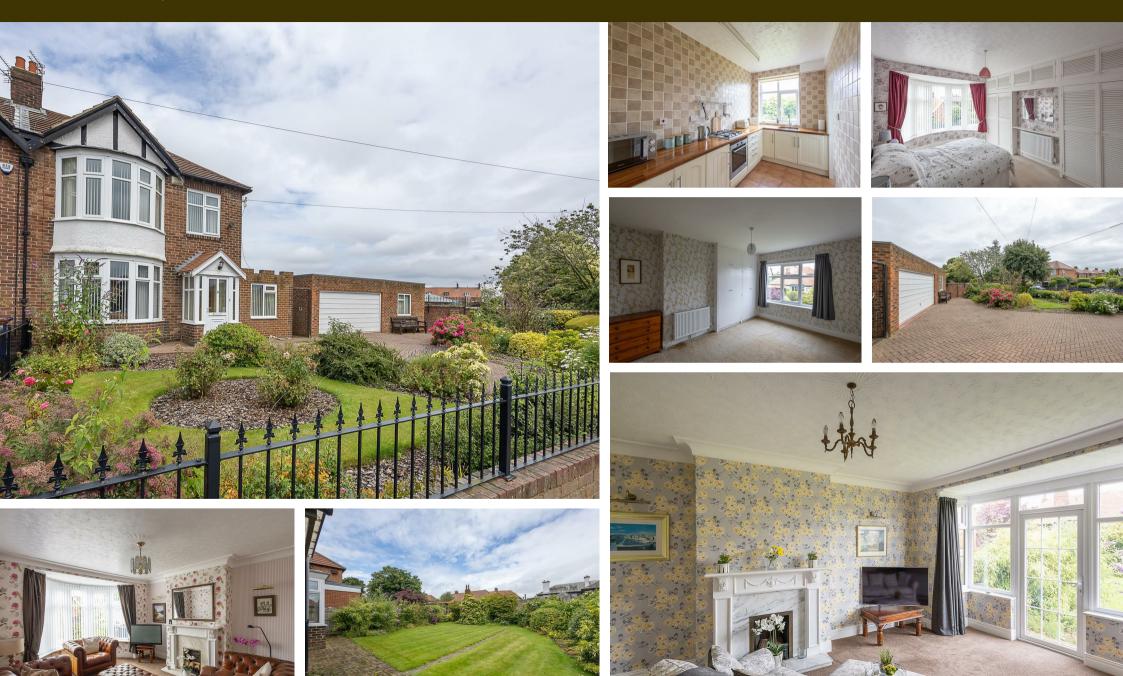

The accommodation briefly comprises: entrance porch through to entrance hall with stairs to first floor; sitting room with walk in bay and feature fireplace; dining room feature fireplace and walk in bay together with rear door access to the garden; kitchen with fitted units, work surfaces and dual aspect windows; utility room with separate downstairs WC and rear door access to the garden; study/office. The first floor landing gives access to; three bedrooms, two of which are comfortable doubles with fitted wardrobe storage, bedroom one also with walk in bay; family bathroom with separate WC. Externally, a front lawned garden with planted borders, a multi-vehicle block paved driveway leading to the 27ft double garage with dual aspect windows, up and over door front access and rear access to the rear garden. To the rear, a delightful lawned garden with a mixture of mature planting including flowers, trees and shrubs together with a patio seating area. Offered to the market with no onward chain, early viewings are advised!