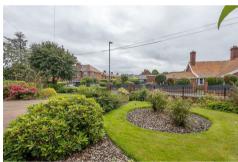

The accommodation briefly comprises: entrance porch through to entrance hall with stairs to first floor; sitting room with walk in bay and feature fireplace; dining room feature fireplace and walk in bay together with rear door access to the garden; kitchen with fitted units, work surfaces and dual aspect windows; utility room with separate downstairs WC and rear door access to the garden; study/office. The first floor landing gives access to; three bedrooms, two of which are comfortable doubles with fitted wardrobe storage, bedroom one also with walk in bay; family bathroom with separate WC. Externally, a front lawned garden with planted borders, a multi-vehicle block paved driveway leading to the 27ft double garage with dual aspect windows, up and over door front access and rear access to the rear garden. To the rear, a delightful lawned garden with a mixture of mature planting including flowers, trees and shrubs together with a patio seating area. Offered to the market with no onward chain, early viewings are advised!