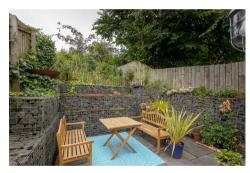

The accommodation briefly comprises: entrance hall with stairs to first floor and under-stairs WC; sitting room with walk in bay, feature wood burning stove and hardwood flooring; 24ft open plan kitchen diner and family room, the dining area with hardwood flooring, feature wood burning stove and rear door access to the garden, the kitchen area with tiled flooring, a range of fitted units and work surfaces together with French door access to the conservatory; conservatory, with dual aspect views over the rear garden and French door access out. The first floor landing gives access to three double bedrooms, bedroom one also with fitted wardrobe storage; family bathroom complete with three piece suite and spot lighting. Externally, mature gardens to both front and rear, the rear garden west facing and tiered with a mixture of planting together with a patio seating area and enclosed with fenced boundaries. Early viewings are advised to avoid disappointment!