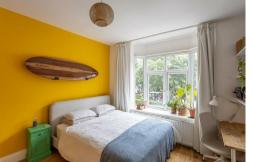

The accommodation briefly comprises: entrance hall with stairs to first floor and under-stairs WC; sitting room with walk in bay, feature wood burning stove and hardwood flooring; 24ft open plan kitchen diner and family room, the dining area with hardwood flooring, feature wood burning stove and rear door access to the garden, the kitchen area with tiled flooring, a range of fitted units and work surfaces together with French door access to the conservatory; conservatory, with dual aspect views over the rear garden and French door access out. The first floor landing gives access to three double bedrooms, bedroom one also with fitted wardrobe storage; family bathroom complete with three piece suite and spot lighting. Externally, mature gardens to both front and rear, the rear garden west facing and tiered with a mixture of planting together with a patio seating area and enclosed with fenced boundaries. Early viewings are advised to avoid disappointment!