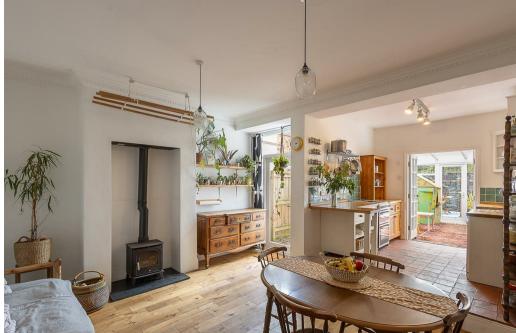

The accommodation briefly comprises: entrance hall with stairs to first floor and under-stairs WC; sitting room with walk in bay, feature wood burning stove and hardwood flooring; 24ft open plan kitchen diner and family room, the dining area with hardwood flooring, feature wood burning stove and rear door access to the garden, the kitchen area with tiled flooring, a range of fitted units and work surfaces together with French door access to the conservatory; conservatory, with dual aspect views over the rear garden and French door access out. The first floor landing gives access to three double bedrooms, bedroom one also with fitted wardrobe storage; family bathroom complete with three piece suite and spot lighting. Externally, mature gardens to both front and rear, the rear garden west facing and tiered with a mixture of planting together with a patio seating area and enclosed with fenced boundaries. Early viewings are advised to avoid disappointment!