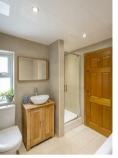

The accommodation briefly comprises: entrance hall with stairs to first floor and under-stairs WC; sitting room with walk in bay, feature wood burning stove and hardwood flooring; 24ft open plan kitchen diner and family room, the dining area with hardwood flooring, feature wood burning stove and rear door access to the garden, the kitchen area with tiled flooring, a range of fitted units and work surfaces together with French door access to the conservatory; conservatory, with dual aspect views over the rear garden and French door access out. The first floor landing gives access to three double bedrooms, bedroom one also with fitted wardrobe storage; family bathroom complete with three piece suite and spot lighting. Externally, mature gardens to both front and rear, the rear garden west facing and tiered with a mixture of planting together with a patio seating area and enclosed with fenced boundaries. Early viewings are advised to avoid disappointment!