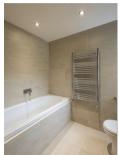

The accommodation briefly comprises: entrance hall with stairs to first floor and under-stairs WC; sitting room with walk in bay, feature wood burning stove and hardwood flooring; 24ft open plan kitchen diner and family room, the dining area with hardwood flooring, feature wood burning stove and rear door access to the garden, the kitchen area with tiled flooring, a range of fitted units and work surfaces together with French door access to the conservatory; conservatory, with dual aspect views over the rear garden and French door access out. The first floor landing gives access to three double bedrooms, bedroom one also with fitted wardrobe storage; family bathroom complete with three piece suite and spot lighting. Externally, mature gardens to both front and rear, the rear garden west facing and tiered with a mixture of planting together with a patio seating area and enclosed with fenced boundaries. Early viewings are advised to avoid disappointment!