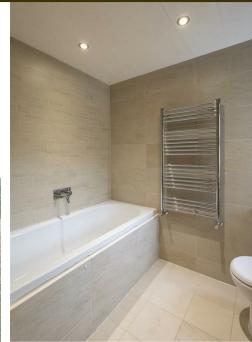

The accommodation briefly comprises: entrance hall with stairs to first floor and under-stairs WC; sitting room with walk in bay, feature wood burning stove and hardwood flooring; 24ft open plan kitchen diner and family room, the dining area with hardwood flooring, feature wood burning stove and rear door access to the garden, the kitchen area with tiled flooring, a range of fitted units and work surfaces together with French door access to the conservatory; conservatory, with dual aspect views over the rear garden and French door access out. The first floor landing gives access to three double bedrooms, bedroom one also with fitted wardrobe storage; family bathroom complete with three piece suite and spot lighting. Externally, mature gardens to both front and rear, the rear garden west facing and tiered with a mixture of planting together with a patio seating area and enclosed with fenced boundaries. Early viewings are advised to avoid disappointment!