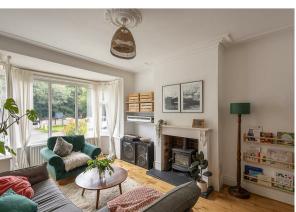

The accommodation briefly comprises: entrance hall with stairs to first floor and under-stairs WC; sitting room with walk in bay, feature wood burning stove and hardwood flooring; 24ft open plan kitchen diner and family room, the dining area with hardwood flooring, feature wood burning stove and rear door access to the garden, the kitchen area with tiled flooring, a range of fitted units and work surfaces together with French door access to the conservatory; conservatory, with dual aspect views over the rear garden and French door access out. The first floor landing gives access to three double bedrooms, bedroom one also with fitted wardrobe storage; family bathroom complete with three piece suite and spot lighting. Externally, mature gardens to both front and rear, the rear garden west facing and tiered with a mixture of planting together with a patio seating area and enclosed with fenced boundaries. Early viewings are advised to avoid disappointment!