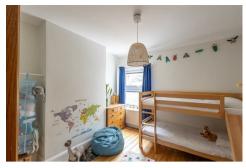

The accommodation briefly comprises: entrance hall with stairs to first floor and under-stairs WC; sitting room with walk in bay, feature wood burning stove and hardwood flooring; 24ft open plan kitchen diner and family room, the dining area with hardwood flooring, feature wood burning stove and rear door access to the garden, the kitchen area with tiled flooring, a range of fitted units and work surfaces together with French door access to the conservatory; conservatory, with dual aspect views over the rear garden and French door access out. The first floor landing gives access to three double bedrooms, bedroom one also with fitted wardrobe storage; family bathroom complete with three piece suite and spot lighting. Externally, mature gardens to both front and rear, the rear garden west facing and tiered with a mixture of planting together with a patio seating area and enclosed with fenced boundaries. Early viewings are advised to avoid disappointment!