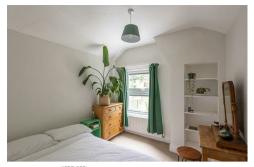

The accommodation briefly comprises: entrance hall with stairs to first floor and under-stairs WC; sitting room with walk in bay, feature wood burning stove and hardwood flooring; 24ft open plan kitchen diner and family room, the dining area with hardwood flooring, feature wood burning stove and rear door access to the garden, the kitchen area with tiled flooring, a range of fitted units and work surfaces together with French door access to the conservatory; conservatory, with dual aspect views over the rear garden and French door access out. The first floor landing gives access to three double bedrooms, bedroom one also with fitted wardrobe storage; family bathroom complete with three piece suite and spot lighting. Externally, mature gardens to both front and rear, the rear garden west facing and tiered with a mixture of planting together with a patio seating area and enclosed with fenced boundaries. Early viewings are advised to avoid disappointment!