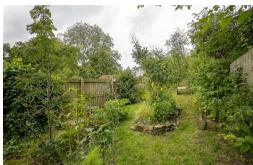

The accommodation briefly comprises: entrance hall with stairs to first floor and under-stairs WC; sitting room with walk in bay, feature wood burning stove and hardwood flooring; 24ft open plan kitchen diner and family room, the dining area with hardwood flooring, feature wood burning stove and rear door access to the garden, the kitchen area with tiled flooring, a range of fitted units and work surfaces together with French door access to the conservatory; conservatory, with dual aspect views over the rear garden and French door access out. The first floor landing gives access to three double bedrooms, bedroom one also with fitted wardrobe storage; family bathroom complete with three piece suite and spot lighting. Externally, mature gardens to both front and rear, the rear garden west facing and tiered with a mixture of planting together with a patio seating area and enclosed with fenced boundaries. Early viewings are advised to avoid disappointment!