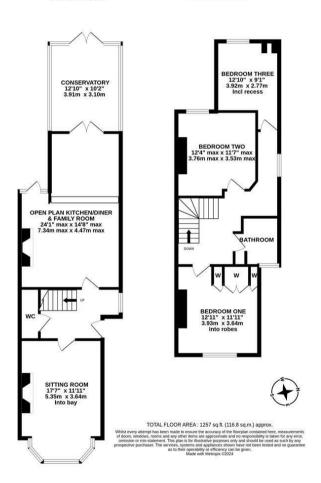

The accommodation briefly comprises: entrance hall with stairs to first floor and under-stairs WC; sitting room with walk in bay, feature wood burning stove and hardwood flooring; 24ft open plan kitchen diner and family room, the dining area with hardwood flooring, feature wood burning stove and rear door access to the garden, the kitchen area with tiled flooring, a range of fitted units and work surfaces together with French door access to the conservatory; conservatory, with dual aspect views over the rear garden and French door access out. The first floor landing gives access to three double bedrooms, bedroom one also with fitted wardrobe storage; family bathroom complete with three piece suite and spot lighting. Externally, mature gardens to both front and rear, the rear garden west facing and tiered with a mixture of planting together with a patio seating area and enclosed with fenced boundaries. Early viewings are advised to avoid disappointment!

Semi-Detached Family Home | 1,257 Sq ft (116.8m2) | Three Bedrooms | Sitting Room | 24ft Open Plan Kitchen Diner & Family Room | Conservatory | Family Bathroom | Mature Front & Rear Gardens | West Facing Rear Garden | GCH | Popular Location | Freehold | Council Tax Band C | EPC: Tbc

1ST FLOOR 558 sq.ft. (51.8 sq.m.) approx.

IMPORTANT NOTE: These particulars and the descriptions and measurements herein do not constitute representation and whilst every effort has been made to ensure accuracy, this cannot be guaranteed.