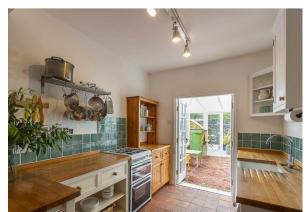

The accommodation briefly comprises: entrance hall with stairs to first floor and under-stairs WC; sitting room with walk in bay, feature wood burning stove and hardwood flooring; 24ft open plan kitchen diner and family room, the dining area with hardwood flooring, feature wood burning stove and rear door access to the garden, the kitchen area with tiled flooring, a range of fitted units and work surfaces together with French door access to the conservatory; conservatory, with dual aspect views over the rear garden and French door access out. The first floor landing gives access to three double bedrooms, bedroom one also with fitted wardrobe storage; family bathroom complete with three piece suite and spot lighting. Externally, mature gardens to both front and rear, the rear garden west facing and tiered with a mixture of planting together with a patio seating area and enclosed with fenced boundaries. Early viewings are advised to avoid disappointment!