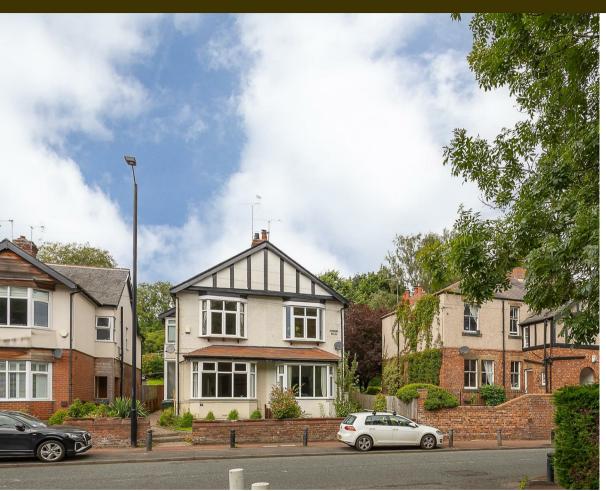

With a west facing rear garden! This semi-detached family home is ideally located on Haddricks Mill Road, South Gosforth. Haddricks Mill Road close to excellent local schools is perfectly placed to give access to the shops and amenities of South Gosforth, South Gosforth Metro Station, Jesmond Dene and is dangerously close to both The Millstone and The Brandling Villa.

The accommodation briefly comprises: entrance hall with stairs to first floor and under-stairs WC; sitting room with walk in bay, feature wood burning stove and hardwood flooring; 24ft open plan kitchen diner and family room, the dining area with hardwood flooring, feature wood burning stove and rear door access to the garden, the kitchen area with tiled flooring, a range of fitted units and work surfaces together with French door access to the conservatory; conservatory, with dual aspect views over the rear garden and French door access out. The first floor landing gives access to three double bedrooms, bedroom one also with fitted wardrobe storage; family bathroom complete with three piece suite and spot lighting. Externally, mature gardens to both front and rear, the rear garden west facing and tiered with a mixture of planting together with a patio seating area and enclosed with fenced boundaries. Early viewings are advised to avoid disappointment!

Semi-Detached Family Home | 1,257 Sq ft (116.8m2) | Three Bedrooms | Sitting Room | 24ft Open Plan Kitchen Diner & Family Room | Conservatory | Family Bathroom | Mature Front & Rear Gardens | West Facing Rear Garden | GCH | Popular Location | Freehold | Council Tax Band C | EPC: Tbc