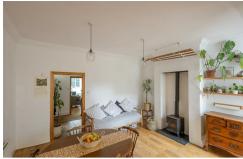

The accommodation briefly comprises: entrance hall with stairs to first floor and under-stairs WC; sitting room with walk in bay, feature wood burning stove and hardwood flooring; 24ft open plan kitchen diner and family room, the dining area with hardwood flooring, feature wood burning stove and rear door access to the garden, the kitchen area with tiled flooring, a range of fitted units and work surfaces together with French door access to the conservatory; conservatory, with dual aspect views over the rear garden and French door access out. The first floor landing gives access to three double bedrooms, bedroom one also with fitted wardrobe storage; family bathroom complete with three piece suite and spot lighting. Externally, mature gardens to both front and rear, the rear garden west facing and tiered with a mixture of planting together with a patio seating area and enclosed with fenced boundaries. Early viewings are advised to avoid disappointment!