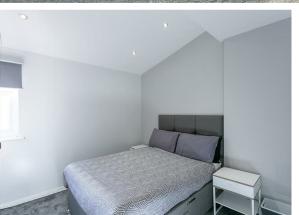

Boasting in excess of 700 Sq ft, the accommodation briefly comprises a well kept communal entrance hall; the apartment itself is found on the ground floor and has been renovated throughout, there is a lounge to the front with bay window, dining area and feature fireplace. With an impressive refitted breakfasting kitchen central to the property, boasting an island, integrated appliances, wood flooring and ample storage space. To the rear of the apartment there is a plush refitted shower room WC, fully tiled with step in shower cubicle, as well as two double bedrooms. Externally there is a shared yard to the rear with an off street parking space, as well as on street permit parking to the front.

Apartment | 720 Sq ft (66.9 m2) | Two Double Bedrooms | Impressive Breakfasting Kitchen With Island | Lounge | Plush Shower Room WC | Off Street Parking Space | On Street Permit Parking | Fortnightly Cleaner Included | Excellent Location | Furnished | Period Features | GCH & DG | Council Tax Band: A | EPC Rating: D