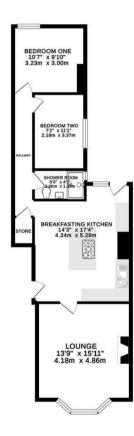

Boasting in excess of 700 Sq ft, the accommodation briefly comprises a well kept communal entrance hall; the apartment itself is found on the ground floor and has been renovated throughout, there is a lounge to the front with bay window, dining area and feature fireplace. With an impressive refitted breakfasting kitchen central to the property, boasting an island, integrated appliances, wood flooring and ample storage space. To the rear of the apartment there is a plush refitted shower room WC, fully tiled with step in shower cubicle, as well as two double bedrooms. Externally there is a shared yard to the rear with an off street parking space, as well as on street permit parking to the front.

Apartment | 720 Sq ft (66.9 m2) | Two Double Bedrooms | Impressive Breakfasting Kitchen With Island | Lounge | Plush Shower Room WC | Off Street Parking Space | On Street Permit Parking | Fortnightly Cleaner Included | Excellent Location | Furnished | Period Features | GCH & DG | Council Tax Band: A | EPC Rating: D

GROUND FLOOR 720 sq. ft. ( 66.9 sq. m. )

TOTAL FLOOR AREA: 720 sq. ft. ( 66.9 sq. m.) approx.

Whilst every attempt has been made to ensure the accuracy of the floorpian contained here, measuremen of doors, windows, rooms and any other times are approximate and no responsible; in state for any emission or mis-statement. This plan is for illustrative purposes only and should be used as such by an oprospective purchase. The services, systems and appliances shown have not been tested and no guarant.