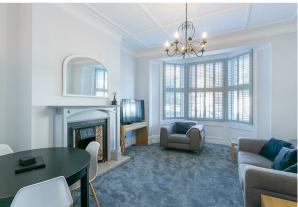

Boasting in excess of 700 Sq ft, the accommodation briefly comprises a well kept communal entrance hall; the apartment itself is found on the ground floor and has been renovated throughout, there is a lounge to the front with bay window, dining area and feature fireplace. With an impressive refitted breakfasting kitchen central to the property, boasting an island, integrated appliances, wood flooring and ample storage space. To the rear of the apartment there is a plush refitted shower room WC, fully tiled with step in shower cubicle, as well as two double bedrooms. Externally there is a shared yard to the rear with an off street parking space, as well as on street permit parking to the front.

Apartment | 720 Sq ft (66.9 m2) | Two Double Bedrooms | Impressive Breakfasting Kitchen With Island | Lounge | Plush Shower Room WC | Off Street Parking Space | On Street Permit Parking | Fortnightly Cleaner Included | Excellent Location | Furnished | Period Features | GCH & DG | Council Tax Band: A | EPC Rating: D