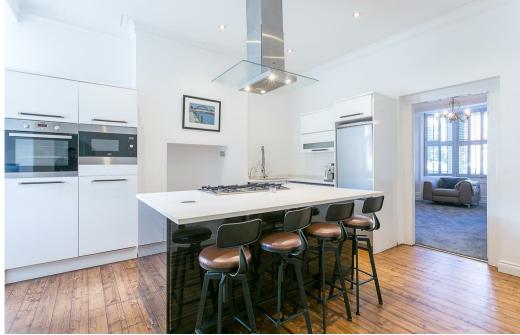

Boasting in excess of 700 Sq ft, the accommodation briefly comprises a well kept communal entrance hall; the apartment itself is found on the ground floor and has been renovated throughout, there is a lounge to the front with bay window, dining area and feature fireplace. With an impressive refitted breakfasting kitchen central to the property, boasting an island, integrated appliances, wood flooring and ample storage space. To the rear of the apartment there is a plush refitted shower room WC, fully tiled with step in shower cubicle, as well as two double bedrooms. Externally there is a shared yard to the rear with an off street parking space, as well as on street permit parking to the front.

Apartment | 720 Sq ft (66.9 m2) | Two Double Bedrooms | Impressive Breakfasting Kitchen With Island | Lounge | Plush Shower Room WC | Off Street Parking Space | On Street Permit Parking | Fortnightly Cleaner Included | Excellent Location | Furnished | Period Features | GCH & DG | Council Tax Band: A | EPC Rating: D