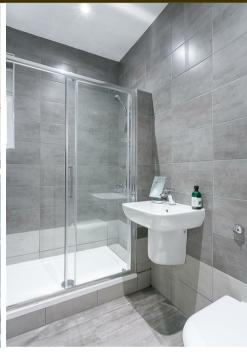

Boasting in excess of 700 Sq ft, the accommodation briefly comprises a well kept communal entrance hall; the apartment itself is found on the ground floor and has been renovated throughout, there is a lounge to the front with bay window, dining area and feature fireplace. With an impressive refitted breakfasting kitchen central to the property, boasting an island, integrated appliances, wood flooring and ample storage space. To the rear of the apartment there is a plush refitted shower room WC, fully tiled with step in shower cubicle, as well as two double bedrooms. Externally there is a shared yard to the rear with an off street parking space, as well as on street permit parking to the front.