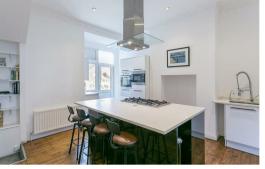

Boasting in excess of 700 Sq ft, the accommodation briefly comprises a well kept communal entrance hall; the apartment itself is found on the ground floor and has been renovated throughout, there is a lounge to the front with bay window, dining area and feature fireplace. With an impressive refitted breakfasting kitchen central to the property, boasting an island, integrated appliances, wood flooring and ample storage space. To the rear of the apartment there is a plush refitted shower room WC, fully tiled with step in shower cubicle, as well as two double bedrooms. Externally there is a shared yard to the rear with an off street parking space, as well as on street permit parking to the front.