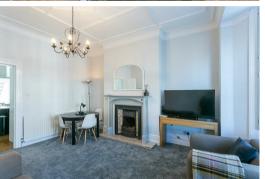

Boasting in excess of 700 Sq ft, the accommodation briefly comprises a well kept communal entrance hall; the apartment itself is found on the ground floor and has been renovated throughout, there is a lounge to the front with bay window, dining area and feature fireplace. With an impressive refitted breakfasting kitchen central to the property, boasting an island, integrated appliances, wood flooring and ample storage space. To the rear of the apartment there is a plush refitted shower room WC, fully tiled with step in shower cubicle, as well as two double bedrooms. Externally there is a shared yard to the rear with an off street parking space, as well as on street permit parking to the front.