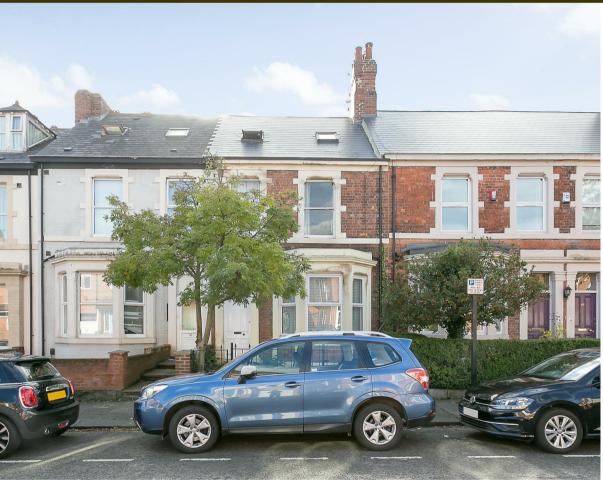

\*\*AVAILABLE SEPTEMBER 2024\*\*

\*\*FURNISHED\*\* \*\*STYLISH GROUND
FLOOR APARTMENT\*\*

\*\*FORTNIGHTLY CLEANER
INCLUDED\*\* Occupying the ground floor
of this fine Victorian conversion, this smart
and stylish apartment is immacuulately
presented throughout, retaining many period
features and found in a fantastic central
Jesmond location!

Boasting in excess of 700 Sq ft, the accommodation briefly comprises a well kept communal entrance hall; the apartment itself is found on the ground floor and has been renovated throughout, there is a lounge to the front with bay window, dining area and feature fireplace. With an impressive refitted breakfasting kitchen central to the property, boasting an island, integrated appliances, wood flooring and ample storage space. To the rear of the apartment there is a plush refitted shower room WC, fully tiled with step in shower cubicle, as well as two double bedrooms. Externally there is a shared yard to the rear with an off street parking space, as well as on street permit parking to the front.