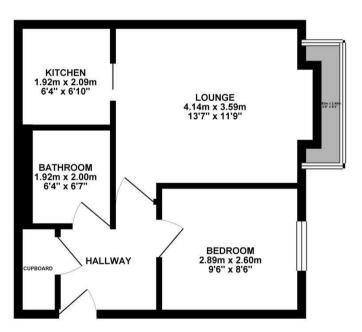

The accommodation briefly comprises: communal entrance with secure entry phone system and stairs to the first floor; entrance hall with store cupboard; lounge/diner with bay window over looking the communal gardens with window seat; stylish kitchen; bedroom and bathroom. Well presented throughout and with allocated parking this great purpose built apartment demands an early inspection.

Modern First Floor Apartment | 368.5 Sq ft (34.2m2) | One Bedroom | Lounge/Diner | Stylish Kitchen | Bathroom WC | Excellent City Centre Location | Secure Entry Phone System | Communal Gardens | Electric Heating | Allocated Parking Space | No Onward Chain | Leasehold with 87 Years

Remaining | Service Charge £2909.54 for 2023/24 (ask agent for more information) Council Tax Band: B | EPC Rating: B

GROUND FLOOR 34.24 sq. m. (368.50 sq. ft.)

TOTAL FLOOR AREA: 34.24 sq. m. (368.50 sq. ft. ) approx.
White very afterpt has been made to ensure the accuracy of the footpain contended ever, measure
afforts, wellowed, increased they are there are set approximate an on expensional part afforts, or orising or ma-atterment. This prices is the fluidition purposes only and should be used as such by prospective prices the services, system and applications shown have not been lested and or que.