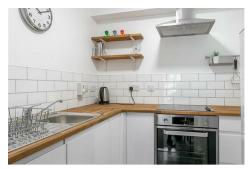

The accommodation briefly comprises: communal entrance with secure entry phone system and stairs to the first floor; entrance hall with store cupboard; lounge/diner with bay window over looking the communal gardens with window seat; stylish kitchen; bedroom and bathroom. Well presented throughout and with allocated parking this great purpose built apartment demands an early inspection.