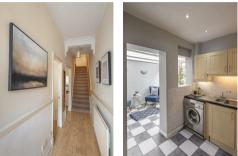

The accommodation briefly comprises: entrance lobby through to entrance hall with stairs to first floor; sitting room with feature fireplace, walk in bay and fitted alcove storage; dining room with feature fireplace and under-stairs storage cupboard; kitchen with fitted units, work surfaces and spot lighting; conservatory with rear door access to the vard. The first floor landing with storage cupboard gives access to; bedroom one, a full-width room measuring 16ft with dual windows; bedroom two with feature fireplace; family bathroom complete with four piece suite. To the second floor, a further bedroom measuring 15ft with three sky lights and generous Eaves storage. Externally, an enclosed south-east facing yard with gated access to the rear service lane. Offered to the market with no onward chain, early viewings are advised!