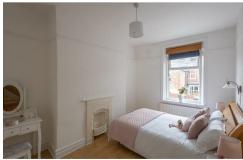

The accommodation briefly comprises: entrance lobby through to entrance hall with stairs to first floor; sitting room with feature fireplace, walk in bay and fitted alcove storage; dining room with feature fireplace and under-stairs storage cupboard; kitchen with fitted units, work surfaces and spot lighting; conservatory with rear door access to the vard. The first floor landing with storage cupboard gives access to; bedroom one, a full-width room measuring 16ft with dual windows; bedroom two with feature fireplace; family bathroom complete with four piece suite. To the second floor, a further bedroom measuring 15ft with three sky lights and generous Eaves storage. Externally, an enclosed south-east facing yard with gated access to the rear service lane. Offered to the market with no onward chain, early viewings are advised!