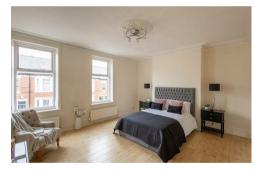

The accommodation briefly comprises: entrance lobby through to entrance hall with stairs to first floor; sitting room with feature fireplace, walk in bay and fitted alcove storage; dining room with feature fireplace and under-stairs storage cupboard; kitchen with fitted units, work surfaces and spot lighting; conservatory with rear door access to the vard. The first floor landing with storage cupboard gives access to; bedroom one, a full-width room measuring 16ft with dual windows; bedroom two with feature fireplace; family bathroom complete with four piece suite. To the second floor, a further bedroom measuring 15ft with three sky lights and generous Eaves storage. Externally, an enclosed south-east facing yard with gated access to the rear service lane. Offered to the market with no onward chain, early viewings are advised!