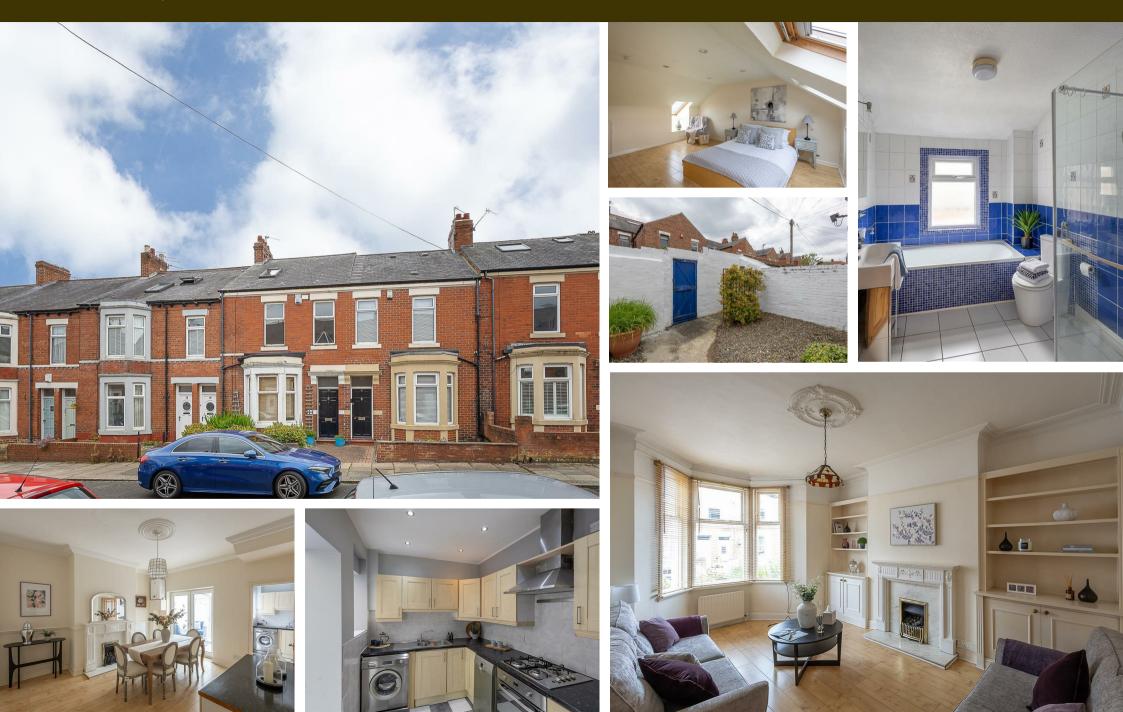

The accommodation briefly comprises: entrance lobby through to entrance hall with stairs to first floor; sitting room with feature fireplace, walk in bay and fitted alcove storage; dining room with feature fireplace and under-stairs storage cupboard; kitchen with fitted units, work surfaces and spot lighting; conservatory with rear door access to the vard. The first floor landing with storage cupboard gives access to; bedroom one, a full-width room measuring 16ft with dual windows; bedroom two with feature fireplace; family bathroom complete with four piece suite. To the second floor, a further bedroom measuring 15ft with three sky lights and generous Eaves storage. Externally, an enclosed south-east facing yard with gated access to the rear service lane. Offered to the market with no onward chain, early viewings are advised!