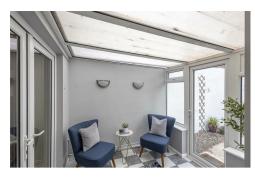

The accommodation briefly comprises: entrance lobby through to entrance hall with stairs to first floor; sitting room with feature fireplace, walk in bay and fitted alcove storage; dining room with feature fireplace and under-stairs storage cupboard; kitchen with fitted units, work surfaces and spot lighting; conservatory with rear door access to the vard. The first floor landing with storage cupboard gives access to; bedroom one, a full-width room measuring 16ft with dual windows; bedroom two with feature fireplace; family bathroom complete with four piece suite. To the second floor, a further bedroom measuring 15ft with three sky lights and generous Eaves storage. Externally, an enclosed south-east facing yard with gated access to the rear service lane. Offered to the market with no onward chain, early viewings are advised!