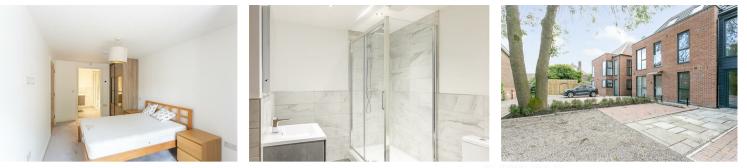

Situated on the ground floor and with it's own private entrance, the accommodation briefly comprises; spacious open plan reception, boasting 24ft, with lounge area and modern fitted kitchen with integrated appliances, spot lighting and breakfast bar; large 16ft double bedroom with fitted wardrobe space; Jack & Jill style plush shower room WC with under-floor heating. There is also a very well kept communal entrance hall, hosting post boxes and meter cupboards. Externally the property is surrounded by communal lawned borders with trees adding an element of further privacy. Also with off street residents parking.