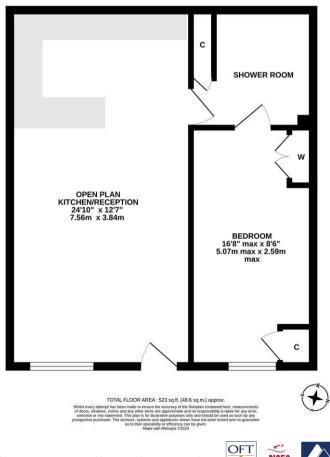

Available Immediately | £1,295pcm | Purpose Built Apartment | Ground Floor | Private Entrance | 523 Sq ft (48.6 m2) | One Bedroom | Open Plan Lounge Reception | Modern Fitted Kitchen | Shower Room WC | Furnished | Communal Gardens | Off Street Parking | Elec Heating

& DG | Residents Bike Shed | Conservation Area | Council Tax Band: B | EPC Rating: B

GROUND FLOOR 523 sq.ft. (48.6 sq.m.) approx.

£1,295 PCM

Misrepresentation Act 1967. These particulars and the descriptions and measurements herein do not constitute representation and whilst every effort has been made to ensure accuracy, this cannot be guaranteed.