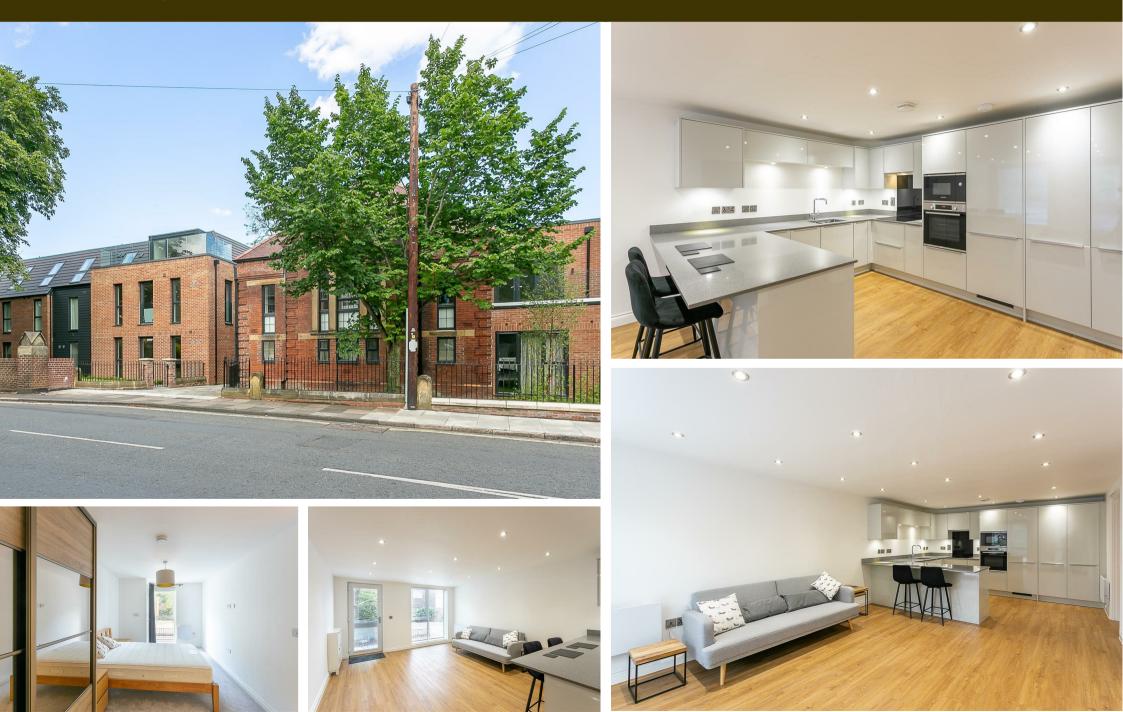

\*\*AVAILABLE IMMEDIATELY\*\* \*\*FURNISHED\*\* \*\*PRESTIGIOUS PURPOSE BUILT APARTMENT\*\*

Located at the end of Towers Avenue, a wide tree-lined avenue, within Jesmond Dene Conservation Area and a no through road, sits this immaculately presented ground floor apartment in Towers Court. Recently constructed, the accommodation offers modern fixtures & fittings, with stylish furniture and off street parking.

Situated on the ground floor and with it's own private entrance, the accommodation briefly comprises; spacious open plan reception, boasting 24ft, with lounge area and modern fitted kitchen with integrated appliances, spot lighting and breakfast bar; large 16ft double bedroom with fitted wardrobe space; Jack & Jill style plush shower room WC with under-floor heating. There is also a very well kept communal entrance hall, hosting post boxes and meter cupboards. Externally the property is surrounded by communal lawned borders with trees adding an element of further privacy. Also with off street residents parking.

Available Immediately | £1,295pcm | Purpose Built Apartment | Ground Floor | Private Entrance | 523 Sq ft (48.6 m2) | One Bedroom | Open Plan Lounge Reception | Modern Fitted Kitchen | Shower Room WC | Furnished | Communal Gardens | Off Street Parking | Elec Heating