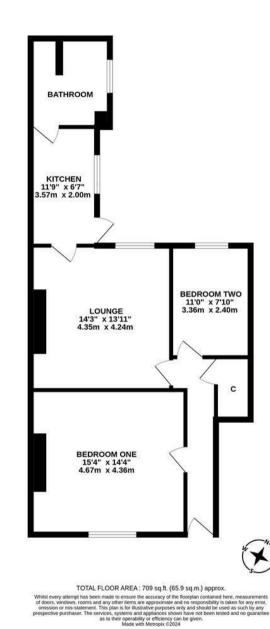

The accommodation briefly comprises: entrance hall with under-stairs storage cupboard; lounge with feature fireplace; kitchen with fitted units, work surfaces and side door access to the yard; bathroom complete with three piece suite; two bedrooms, bedroom one/sitting room measuring 15ft. Externally, an enclosed shared vard with wall and fenced boundaries together with gated access to the rear service lane. Fully double glazed and with gas 'combi' central heating, early viewings are advised.

Well Presented Ground Floor 'Tyneside' Flat | 709 Sq ft (65.9m2) | Two Bedrooms | Lounge | Kitchen | Bathroom | Shared Rear Yard | GCH & DG | Leasehold - Tyneside Lease with Peppercorn Rent - 967 Years Remaining | Popular Location | Council Tax Band A | EPC: D

## GROUND FLOOR 709 sq.ft. (65.9 sq.m.) approx.

Offers Over £,155,000

IMPORTANT NOTE: These particulars and the descriptions and measurements herein do not constitute representation and whilst every effort has been made to ensure accuracy, this cannot be guaranteed.