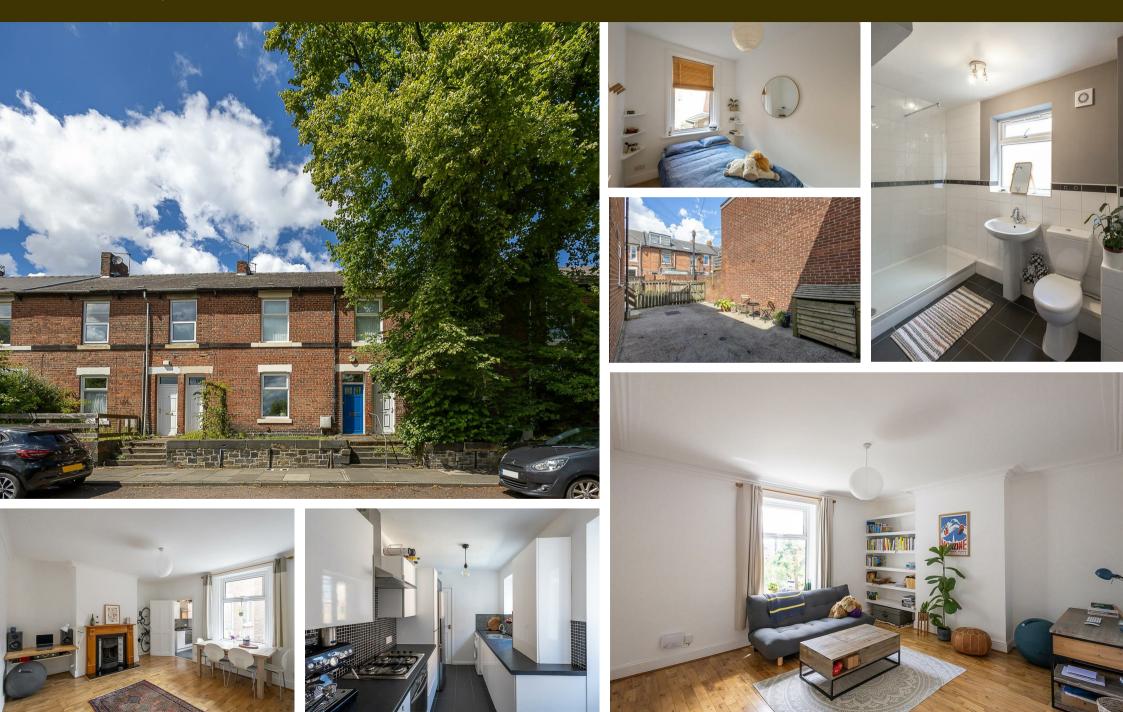

## South View West, Heaton NE6 5PP

With a leafy outlook and situated close to Newcastle City Centre, this well presented ground floor 'Tyneside' flat is ideally located on South View West, Heaton. South View West, a stones-throw from the shops and amenities on both Heaton Park Road and Heaton Road, within walking distance from the delightful Heaton Park and also the Ouseburn.

The accommodation briefly comprises: entrance hall with under-stairs storage cupboard; lounge with feature fireplace; kitchen with fitted units, work surfaces and side door access to the yard; bathroom complete with three piece suite; two bedrooms, bedroom one/sitting room measuring 15ft. Externally, an enclosed shared vard with wall and fenced boundaries together with gated access to the rear service lane. Fully double glazed and with gas 'combi' central heating, early viewings are advised.

Well Presented Ground Floor 'Tyneside' Flat | 709 Sq ft (65.9m2) | Two Bedrooms | Lounge | Kitchen | Bathroom | Shared Rear Yard | GCH & DG | Leasehold - Tyneside Lease with Peppercorn Rent - 967 Years Remaining | Popular Location | Council Tax Band A | EPC: D