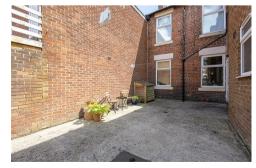

The accommodation briefly comprises: entrance hall with under-stairs storage cupboard; lounge with feature fireplace; kitchen with fitted units, work surfaces and side door access to the yard; bathroom complete with three piece suite; two bedrooms, bedroom one/sitting room measuring 15ft. Externally, an enclosed shared vard with wall and fenced boundaries together with gated access to the rear service lane. Fully double glazed and with gas 'combi' central heating, early viewings are advised.