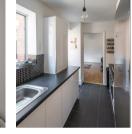

The accommodation briefly comprises: entrance hall with under-stairs storage cupboard; lounge with feature fireplace; kitchen with fitted units, work surfaces and side door access to the yard; bathroom complete with three piece suite; two bedrooms, bedroom one/sitting room measuring 15ft. Externally, an enclosed shared vard with wall and fenced boundaries together with gated access to the rear service lane. Fully double glazed and with gas 'combi' central heating, early viewings are advised.

Well Presented Ground Floor 'Tyneside' Flat | 709 Sq ft (65.9m2) | Two Bedrooms | Lounge | Kitchen | Bathroom | Shared Rear Yard | GCH & DG | Leasehold - Tyneside Lease with Peppercorn Rent - 967 Years Remaining | Popular Location | Council Tax Band A | EPC: D