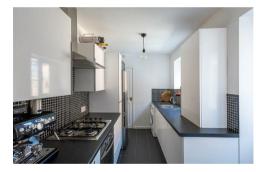

The accommodation briefly comprises: entrance hall with under-stairs storage cupboard; lounge with feature fireplace; kitchen with fitted units, work surfaces and side door access to the yard; bathroom complete with three piece suite; two bedrooms, bedroom one/sitting room measuring 15ft. Externally, an enclosed shared vard with wall and fenced boundaries together with gated access to the rear service lane. Fully double glazed and with gas 'combi' central heating, early viewings are advised.

Well Presented Ground Floor 'Tyneside' Flat | 709 Sq ft (65.9m2) | Two Bedrooms | Lounge | Kitchen | Bathroom | Shared Rear Yard | GCH & DG | Leasehold - Tyneside Lease with Peppercorn Rent - 967 Years Remaining | Popular Location | Council Tax Band A | EPC: D