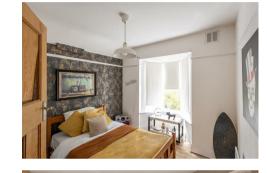

The accommodation briefly comprises: entrance porch through to entrance hall with stairs to first floor and downstairs WC; sitting room with walk in bay, feature fireplace and stripped wood flooring; family room with walk in bay together with rear door access to the garden, feature fireplace and stripped wood flooring; 16ft kitchen diner with a range of fitted units, hardwood work surfaces, breakfasting island, spot lighting, two Velux sky lights walk in bay dual windows and French door access to the rear garden; integral 16ft garage. The first floor landing gives access to three bedrooms, all with walk in bays and stripped wood flooring, bedroom one also with feature fireplace; family bathroom complete with three piece suite including a free standing roll top bath and spot lighting. Externally, a block paved front driveway providing off-street parking, leading to the 16ft garage with double door access. To the rear, a west facing garden laid mainly to lawn with some mature planting, a raised decked patio seating area, enclosed with fenced boundaries. Early viewings are advised to avoid disappointment!