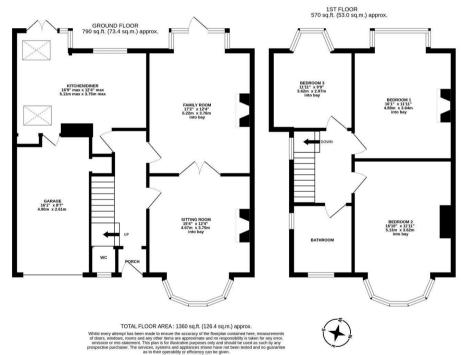

The accommodation briefly comprises: entrance porch through to entrance hall with stairs to first floor and downstairs WC; sitting room with walk in bay, feature fireplace and stripped wood flooring; family room with walk in bay together with rear door access to the garden, feature fireplace and stripped wood flooring; 16ft kitchen diner with a range of fitted units, hardwood work surfaces, breakfasting island, spot lighting, two Velux sky lights walk in bay dual windows and French door access to the rear garden; integral 16ft garage. The first floor landing gives access to three bedrooms, all with walk in bays and stripped wood flooring, bedroom one also with feature fireplace; family bathroom complete with three piece suite including a free standing roll top bath and spot lighting. Externally, a block paved front driveway providing off-street parking, leading to the 16ft garage with double door access. To the rear, a west facing garden laid mainly to lawn with some mature planting, a raised decked patio seating area, enclosed with fenced boundaries. Early viewings are advised to avoid disappointment!

Semi-Detached Family Home | Three Bedrooms | 1,360 Sq ft (126.4m2) | Sitting Room | Family Room | 16ft Kitchen Diner | Downstairs WC | Family Bathroom | Front Driveway & Garage | West Facing Rear Garden | Freehold | Council Tax Band C | EPC: Tbc