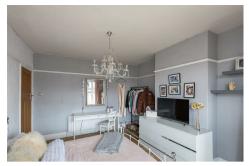

The accommodation briefly comprises: entrance porch through to entrance hall with stairs to first floor and downstairs WC; sitting room with walk in bay, feature fireplace and stripped wood flooring; family room with walk in bay together with rear door access to the garden, feature fireplace and stripped wood flooring; 16ft kitchen diner with a range of fitted units, hardwood work surfaces, breakfasting island, spot lighting, two Velux sky lights walk in bay dual windows and French door access to the rear garden; integral 16ft garage. The first floor landing gives access to three bedrooms, all with walk in bays and stripped wood flooring, bedroom one also with feature fireplace; family bathroom complete with three piece suite including a free standing roll top bath and spot lighting. Externally, a block paved front driveway providing off-street parking, leading to the 16ft garage with double door access. To the rear, a west facing garden laid mainly to lawn with some mature planting, a raised decked patio seating area, enclosed with fenced boundaries. Early viewings are advised to avoid disappointment!