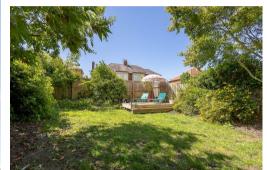

The accommodation briefly comprises: entrance porch through to entrance hall with stairs to first floor and downstairs WC; sitting room with walk in bay, feature fireplace and stripped wood flooring; family room with walk in bay together with rear door access to the garden, feature fireplace and stripped wood flooring; 16ft kitchen diner with a range of fitted units, hardwood work surfaces, breakfasting island, spot lighting, two Velux sky lights walk in bay dual windows and French door access to the rear garden; integral 16ft garage. The first floor landing gives access to three bedrooms, all with walk in bays and stripped wood flooring, bedroom one also with feature fireplace; family bathroom complete with three piece suite including a free standing roll top bath and spot lighting. Externally, a block paved front driveway providing off-street parking, leading to the 16ft garage with double door access. To the rear, a west facing garden laid mainly to lawn with some mature planting, a raised decked patio seating area, enclosed with fenced boundaries. Early viewings are advised to avoid disappointment!