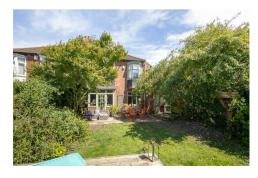

With a west facing rear garden! This three bedroom semi-detached family home is ideally located on the west backing side of Braintree Gardens, Kenton. Close to excellent local schools, Braintree Gardens tucked behind Kenton Lane, provides perfect family accommodation close to the cafés, restaurants and shops of Gosforth High Street.

The accommodation briefly comprises: entrance porch through to entrance hall with stairs to first floor and downstairs WC; sitting room with walk in bay, feature fireplace and stripped wood flooring; family room with walk in bay together with rear door access to the garden, feature fireplace and stripped wood flooring; 16ft kitchen diner with a range of fitted units, hardwood work surfaces, breakfasting island, spot lighting, two Velux sky lights walk in bay dual windows and French door access to the rear garden; integral 16ft garage. The first floor landing gives access to three bedrooms, all with walk in bays and stripped wood flooring, bedroom one also with feature fireplace; family bathroom complete with three piece suite including a free standing roll top bath and spot lighting. Externally, a block paved front driveway providing off-street parking, leading to the 16ft garage with double door access. To the rear, a west facing garden laid mainly to lawn with some mature planting, a raised decked patio seating area, enclosed with fenced boundaries. Early viewings are advised to avoid disappointment!