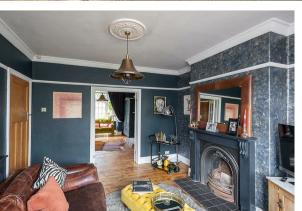

The accommodation briefly comprises: entrance porch through to entrance hall with stairs to first floor and downstairs WC; sitting room with walk in bay, feature fireplace and stripped wood flooring; family room with walk in bay together with rear door access to the garden, feature fireplace and stripped wood flooring; 16ft kitchen diner with a range of fitted units, hardwood work surfaces, breakfasting island, spot lighting, two Velux sky lights walk in bay dual windows and French door access to the rear garden; integral 16ft garage. The first floor landing gives access to three bedrooms, all with walk in bays and stripped wood flooring, bedroom one also with feature fireplace; family bathroom complete with three piece suite including a free standing roll top bath and spot lighting. Externally, a block paved front driveway providing off-street parking, leading to the 16ft garage with double door access. To the rear, a west facing garden laid mainly to lawn with some mature planting, a raised decked patio seating area, enclosed with fenced boundaries. Early viewings are advised to avoid disappointment!