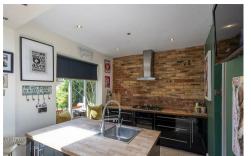

The accommodation briefly comprises: entrance porch through to entrance hall with stairs to first floor and downstairs WC; sitting room with walk in bay, feature fireplace and stripped wood flooring; family room with walk in bay together with rear door access to the garden, feature fireplace and stripped wood flooring; 16ft kitchen diner with a range of fitted units, hardwood work surfaces, breakfasting island, spot lighting, two Velux sky lights walk in bay dual windows and French door access to the rear garden; integral 16ft garage. The first floor landing gives access to three bedrooms, all with walk in bays and stripped wood flooring, bedroom one also with feature fireplace; family bathroom complete with three piece suite including a free standing roll top bath and spot lighting. Externally, a block paved front driveway providing off-street parking, leading to the 16ft garage with double door access. To the rear, a west facing garden laid mainly to lawn with some mature planting, a raised decked patio seating area, enclosed with fenced boundaries. Early viewings are advised to avoid disappointment!