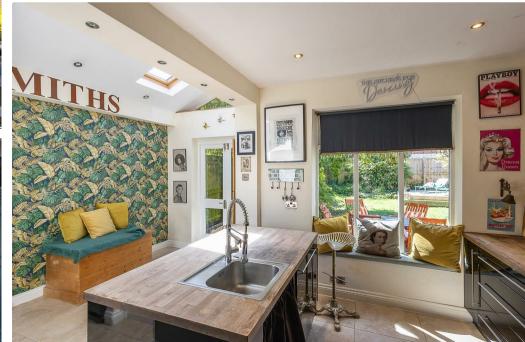

The accommodation briefly comprises: entrance porch through to entrance hall with stairs to first floor and downstairs WC; sitting room with walk in bay, feature fireplace and stripped wood flooring; family room with walk in bay together with rear door access to the garden, feature fireplace and stripped wood flooring; 16ft kitchen diner with a range of fitted units, hardwood work surfaces, breakfasting island, spot lighting, two Velux sky lights walk in bay dual windows and French door access to the rear garden; integral 16ft garage. The first floor landing gives access to three bedrooms, all with walk in bays and stripped wood flooring, bedroom one also with feature fireplace; family bathroom complete with three piece suite including a free standing roll top bath and spot lighting. Externally, a block paved front driveway providing off-street parking, leading to the 16ft garage with double door access. To the rear, a west facing garden laid mainly to lawn with some mature planting, a raised decked patio seating area, enclosed with fenced boundaries. Early viewings are advised to avoid disappointment!