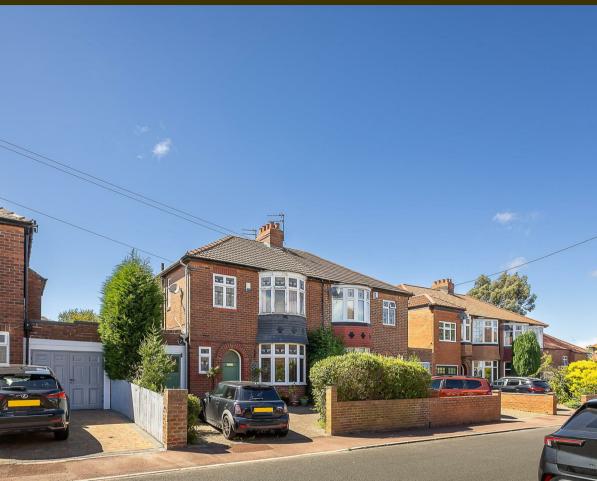

With a west facing rear garden! This three bedroom semi-detached family home is ideally located on the west backing side of Braintree Gardens, Kenton. Close to excellent local schools, Braintree Gardens tucked behind Kenton Lane, provides perfect family accommodation close to the cafés, restaurants and shops of Gosforth High Street.

The accommodation briefly comprises: entrance porch through to entrance hall with stairs to first floor and downstairs WC; sitting room with walk in bay, feature fireplace and stripped wood flooring; family room with walk in bay together with rear door access to the garden, feature fireplace and stripped wood flooring; 16ft kitchen diner with a range of fitted units, hardwood work surfaces, breakfasting island, spot lighting, two Velux sky lights walk in bay dual windows and French door access to the rear garden; integral 16ft garage. The first floor landing gives access to three bedrooms, all with walk in bays and stripped wood flooring, bedroom one also with feature fireplace; family bathroom complete with three piece suite including a free standing roll top bath and spot lighting. Externally, a block paved front driveway providing off-street parking, leading to the 16ft garage with double door access. To the rear, a west facing garden laid mainly to lawn with some mature planting, a raised decked patio seating area, enclosed with fenced boundaries. Early viewings are advised to avoid disappointment!