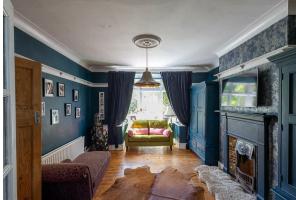

The accommodation briefly comprises: entrance porch through to entrance hall with stairs to first floor and downstairs WC; sitting room with walk in bay, feature fireplace and stripped wood flooring; family room with walk in bay together with rear door access to the garden, feature fireplace and stripped wood flooring; 16ft kitchen diner with a range of fitted units, hardwood work surfaces, breakfasting island, spot lighting, two Velux sky lights walk in bay dual windows and French door access to the rear garden; integral 16ft garage. The first floor landing gives access to three bedrooms, all with walk in bays and stripped wood flooring, bedroom one also with feature fireplace; family bathroom complete with three piece suite including a free standing roll top bath and spot lighting. Externally, a block paved front driveway providing off-street parking, leading to the 16ft garage with double door access. To the rear, a west facing garden laid mainly to lawn with some mature planting, a raised decked patio seating area, enclosed with fenced boundaries. Early viewings are advised to avoid disappointment!