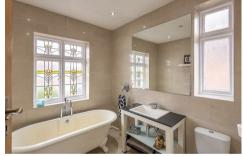

The accommodation briefly comprises: entrance porch through to entrance hall with stairs to first floor and downstairs WC; sitting room with walk in bay, feature fireplace and stripped wood flooring; family room with walk in bay together with rear door access to the garden, feature fireplace and stripped wood flooring; 16ft kitchen diner with a range of fitted units, hardwood work surfaces, breakfasting island, spot lighting, two Velux sky lights walk in bay dual windows and French door access to the rear garden; integral 16ft garage. The first floor landing gives access to three bedrooms, all with walk in bays and stripped wood flooring, bedroom one also with feature fireplace; family bathroom complete with three piece suite including a free standing roll top bath and spot lighting. Externally, a block paved front driveway providing off-street parking, leading to the 16ft garage with double door access. To the rear, a west facing garden laid mainly to lawn with some mature planting, a raised decked patio seating area, enclosed with fenced boundaries. Early viewings are advised to avoid disappointment!