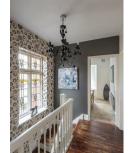

The accommodation briefly comprises: entrance porch through to entrance hall with stairs to first floor and downstairs WC; sitting room with walk in bay, feature fireplace and stripped wood flooring; family room with walk in bay together with rear door access to the garden, feature fireplace and stripped wood flooring; 16ft kitchen diner with a range of fitted units, hardwood work surfaces, breakfasting island, spot lighting, two Velux sky lights walk in bay dual windows and French door access to the rear garden; integral 16ft garage. The first floor landing gives access to three bedrooms, all with walk in bays and stripped wood flooring, bedroom one also with feature fireplace; family bathroom complete with three piece suite including a free standing roll top bath and spot lighting. Externally, a block paved front driveway providing off-street parking, leading to the 16ft garage with double door access. To the rear, a west facing garden laid mainly to lawn with some mature planting, a raised decked patio seating area, enclosed with fenced boundaries. Early viewings are advised to avoid disappointment!