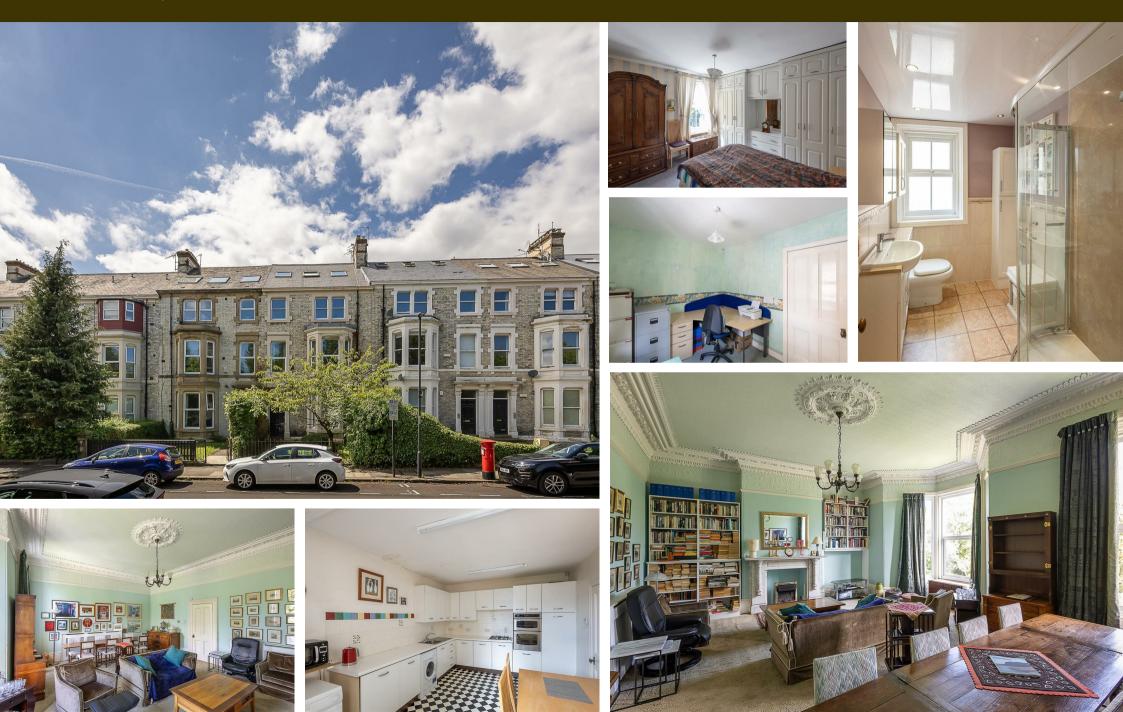

Boasting over 1,000 Sq ft, the accommodation briefly comprises: communal entrance door with secure telephone entry system and stairs to first floor; 22ft lounge diner with walk in bay, separate window, feature fireplace, ornate cornice and decorative ceiling rose; kitchen diner with fitted units and work surfaces; two bedrooms, bedroom one with fitted wardrobe storage; bathroom complete with three piece suite including step in shower. Externally to the rear, a shared parking area with wall boundaries. Offered to the market with no onward chain, early viewings are advised.

First Floor Conversion Apartment | 1,006 Sq ft (93.5m2) | Two Bedrooms | 22ft Lounge Diner | Kitchen Diner | Bathroom | Period Features | No Onward Chain | Leasehold - Share of Freehold with 958 Years Remaining | Service Charge Ad-Hoc | Council Tax Band C | EPC: C BEDROOM ONE 12'3" x 12'0" 3.74m x 3.66m Into robes BEDROOM TWO 10'4" x 8'3" 3.15m x 2.51m BATHROOM KITCHEN/DINER 15'9" x 10'11" 4.79m x 3.34m LOUNGE/DINER 22'3" x 20'9" 6.77m x 6.32m Into bay