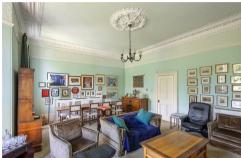

Boasting over 1,000 Sq ft, the accommodation briefly comprises: communal entrance door with secure telephone entry system and stairs to first floor; 22ft lounge diner with walk in bay, separate window, feature fireplace, ornate cornice and decorative ceiling rose; kitchen diner with fitted units and work surfaces; two bedrooms, bedroom one with fitted wardrobe storage; bathroom complete with three piece suite including step in shower. Externally to the rear, a shared parking area with wall boundaries. Offered to the market with no onward chain, early viewings are advised.

First Floor Conversion Apartment | 1,006 Sq ft (93.5m2) | Two Bedrooms | 22ft Lounge Diner | Kitchen Diner | Bathroom | Period Features | No Onward Chain | Leasehold - Share of Freehold with 958 Years Remaining | Service Charge Ad-Hoc | Council Tax Band C | EPC: C BEDROOM ONE 12'3" x 12'0" 3.74m x 3.66m Into robes BEDROOM TWO 10'4" x 8'3" 3.15m x 2.51m BATHROOM KITCHEN/DINER 15'9" x 10'11" 4.79m x 3.34m LOUNGE/DINER 22'3" x 20'9" 6.77m x 6.32m Into bay