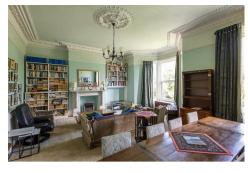

Boasting over 1,000 Sq ft, the accommodation briefly comprises: communal entrance door with secure telephone entry system and stairs to first floor; 22ft lounge diner with walk in bay, separate window, feature fireplace, ornate cornice and decorative ceiling rose; kitchen diner with fitted units and work surfaces; two bedrooms, bedroom one with fitted wardrobe storage; bathroom complete with three piece suite including step in shower. Externally to the rear, a shared parking area with wall boundaries. Offered to the market with no onward chain, early viewings are advised.

First Floor Conversion Apartment | 1,006 Sq ft (93.5m2) | Two Bedrooms | 22ft Lounge Diner | Kitchen Diner | Bathroom | Period Features | No Onward Chain | Leasehold - Share of Freehold with 958 Years Remaining | Service Charge Ad-Hoc | Council Tax Band C | EPC: C BEDROOM ONE 12'3" x 12'0" 3.74m x 3.66m Into robes BEDROOM TWO 10'4" x 8'3" 3.15m x 2.51m BATHROOM KITCHEN/DINER 15'9" x 10'11" 4.79m x 3.34m LOUNGE/DINER 22'3" x 20'9" 6.77m x 6.32m Into bay