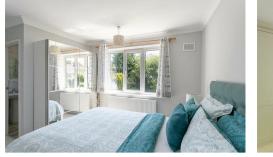

Boasting in excess of 1,300 square feet of internal accommodation, the property briefly comprises; wood flooring throughout the ground floor, entrance porch through to entrance hallway; 16ft lounge to the front with large bay, fireplace and double doors through to separate dining room; dining room with sliding doors leading to garden; modern fitted kitchen with granite worktops and appliances; utility room with separate WC; 16ft integral garage; 1st floor landing leads to bedroom one to the front with fitted wardrobes; bedroom two to the rear benefiting from ensuite shower room; bedroom three to the front, which could also be utilised a s study if preferred; family bathroom WC. Externally there is a spacious garden to the rear, brimming with life, laid mainly to lawn with shrub & tree lined borders. To the front a driveway large enough to park to vehicles off street.