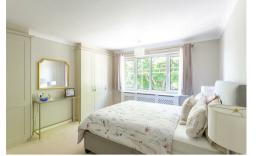

Boasting in excess of 1,300 square feet of internal accommodation, the property briefly comprises; wood flooring throughout the ground floor, entrance porch through to entrance hallway; 16ft lounge to the front with large bay, fireplace and double doors through to separate dining room; dining room with sliding doors leading to garden; modern fitted kitchen with granite worktops and appliances; utility room with separate WC; 16ft integral garage; 1st floor landing leads to bedroom one to the front with fitted wardrobes; bedroom two to the rear benefiting from ensuite shower room; bedroom three to the front, which could also be utilised a s study if preferred; family bathroom WC. Externally there is a spacious garden to the rear, brimming with life, laid mainly to lawn with shrub & tree lined borders. To the front a driveway large enough to park to vehicles off street.