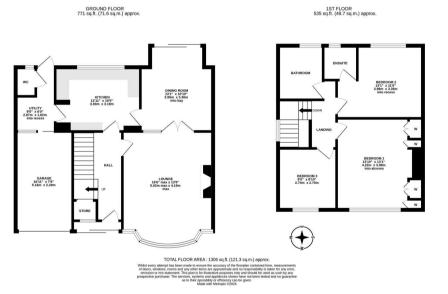

Boasting in excess of 1,300 square feet of internal accommodation, the property briefly comprises; wood flooring throughout the ground floor, entrance porch through to entrance hallway; 16ft lounge to the front with large bay, fireplace and double doors through to separate dining room; dining room with sliding doors leading to garden; modern fitted kitchen with granite worktops and appliances; utility room with separate WC; 16ft integral garage; 1st floor landing leads to bedroom one to the front with fitted wardrobes; bedroom two to the rear benefiting from ensuite shower room; bedroom three to the front, which could also be utilised a s study if preferred; family bathroom WC. Externally there is a spacious garden to the rear, brimming with life, laid mainly to lawn with shrub & tree lined borders. To the front a driveway large enough to park to vehicles off street.

Available 6th August 2024 | £1,665pcm |

Unfurnished | Semi-Detached House | 1,306 Sq ft (121.3 m2) | Three Bedrooms | Lounge | Dining Room | Modern Kitchen | Wood Flooring | Bathroom WC | Utility Room | En Suite Shower Room | Garage | Ground Floor WC | Large Rear Garden | Driveway Parking | Great Location | GCH & DG | Council Tax Band: D | EPC Rating: C