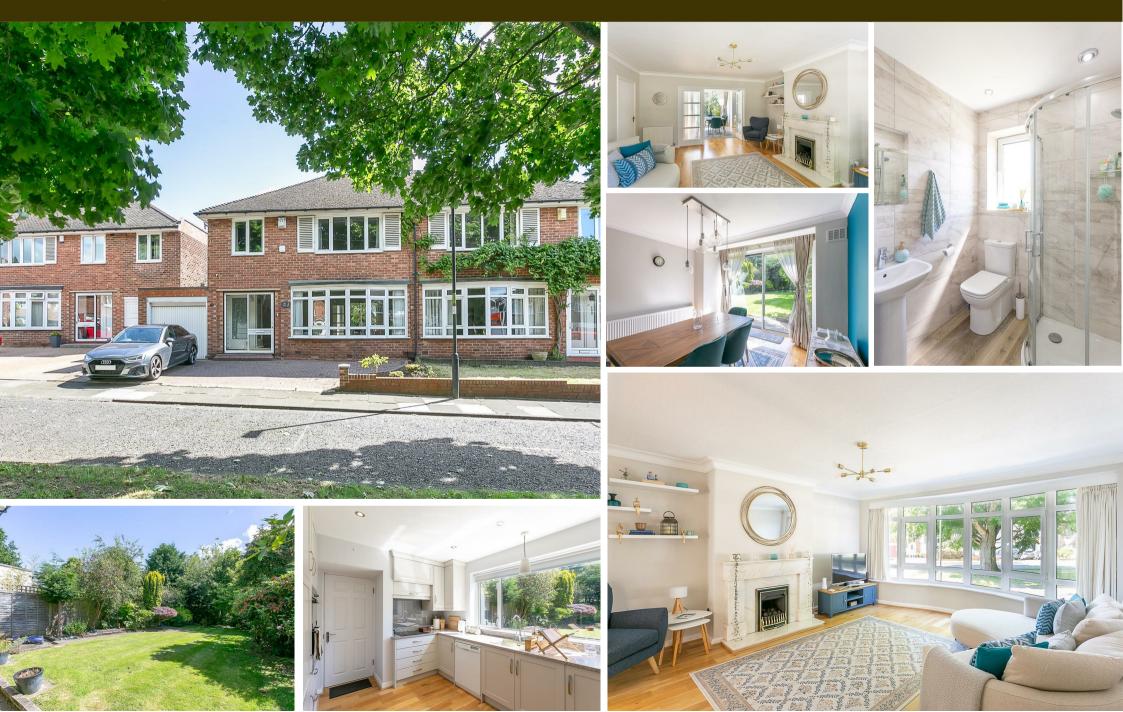

\*\*AVAILABLE AUGUST 2024\*\* \*\*UNFURNISHED\*\* \*\*SEMI DETACHED FAMILY HOME\*\* Stylishly presented and well positioned, this wonderful three bedroom home is ideally situated on Kingsley Avenue, located within the Melton Park estate of Gosforth. With a pleasant green outlook and close to the local shops and amenities of Newlands Avenue, the transport links of Great North Road, central Gosforth and in a great school catchment area.

Boasting in excess of 1,300 square feet of internal accommodation, the property briefly comprises; wood flooring throughout the ground floor, entrance porch through to entrance hallway; 16ft lounge to the front with large bay, fireplace and double doors through to separate dining room; dining room with sliding doors leading to garden; modern fitted kitchen with granite worktops and appliances; utility room with separate WC; 16ft integral garage; 1st floor landing leads to bedroom one to the front with fitted wardrobes; bedroom two to the rear benefiting from ensuite shower room; bedroom three to the front, which could also be utilised a s study if preferred; family bathroom WC. Externally there is a spacious garden to the rear, brimming with life, laid mainly to lawn with shrub & tree lined borders. To the front a driveway large enough to park to vehicles off street.

Available 6th August 2024 | £1,665pcm |

Unfurnished | Semi-Detached House | 1,306 Sq ft (121.3 m2) | Three Bedrooms | Lounge | Dining Room | Modern Kitchen | Wood Flooring | Bathroom WC | Utility Room | En Suite Shower Room | Garage | Ground Floor WC | Large Rear Garden | Driveway Parking | Great Location | GCH & DG | Council Tax Band: D | EPC Rating: C