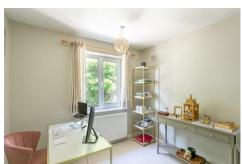

Boasting in excess of 1,300 square feet of internal accommodation, the property briefly comprises; wood flooring throughout the ground floor, entrance porch through to entrance hallway; 16ft lounge to the front with large bay, fireplace and double doors through to separate dining room; dining room with sliding doors leading to garden; modern fitted kitchen with granite worktops and appliances; utility room with separate WC; 16ft integral garage; 1st floor landing leads to bedroom one to the front with fitted wardrobes; bedroom two to the rear benefiting from ensuite shower room; bedroom three to the front, which could also be utilised a s study if preferred; family bathroom WC. Externally there is a spacious garden to the rear, brimming with life, laid mainly to lawn with shrub & tree lined borders. To the front a driveway large enough to park to vehicles off street.