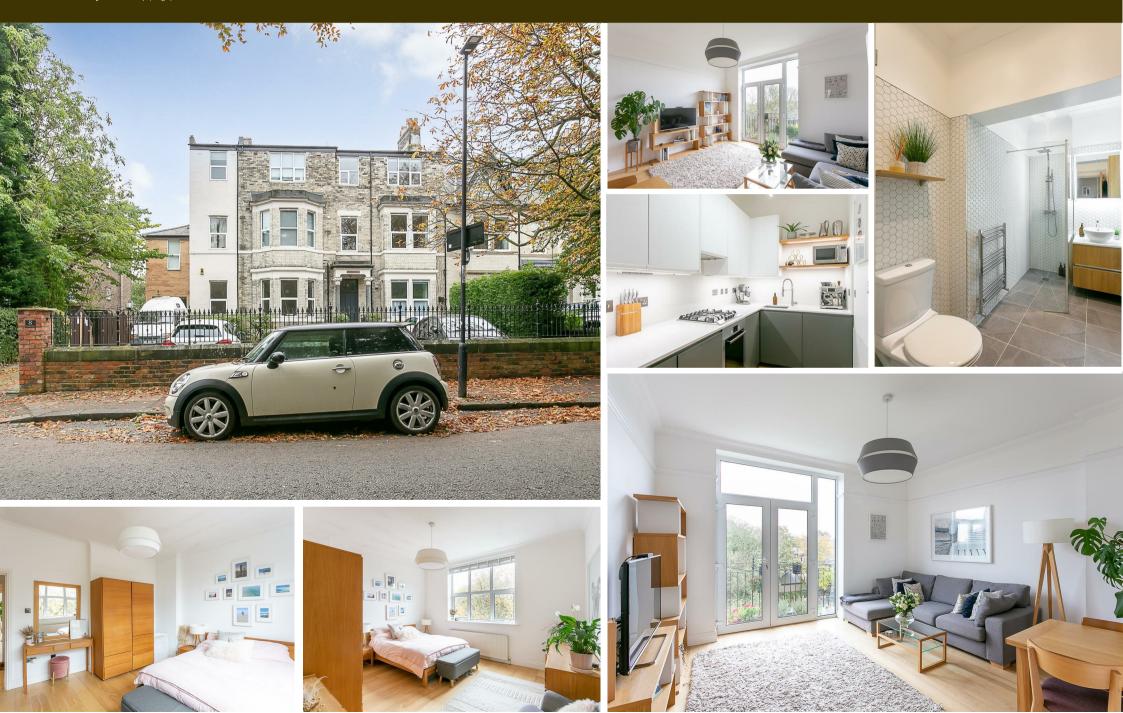

\*\*AVAILABLE AUGUST 2024\*\* \*\*FURNISHED\*\* \*\*STUNNING TOP FLOOR CONVERSION APARTMENT\*\* \*\*ALLOCATED OFF STREET PARKING\*\* Found on the 2nd floor, a stylish conversion apartment located on Osborne Avenue, Central Jesmond. Recently renovated with a pleasant leafy outlook through every window, this great property is also walking distance to an abundance of cafes & restaurants and is not to be missed!

The accommodation briefly comprises a well kept communal hallway with both stairs & lift access to all floors. The apartment itself, situation on the second floor, comprises; entrance hallway with store cupboard leading to; spacious lounge to the rear with French doors and Juliette balcony looking over beautiful gardens; modern re-fitted galley style kitchen with integrated appliances; contemporary fitted shower room WC, with step in wet room style shower and tiled flooring; two double bedrooms to the front, the master 14ft, both with treelined outlook. Externally there is an allocated off street parking space to the front, as well as further on street permit parking available. The rear, a large communal garden, laid mainly to lawn with patio area and hedged borders.

Recently refurbished with wood flooring throughout, double-glazed windows and gas central heating, this great apartment would be ideal for either a professional couple or

sharers alike and demands an early internal inspection!