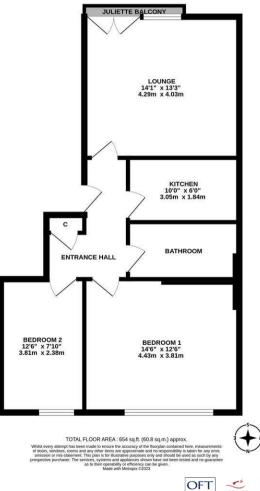

The accommodation briefly comprises a well kept communal hallway with both stairs & lift access to all floors. The apartment itself, situation on the second floor, comprises; entrance hallway with store cupboard leading to; spacious lounge to the rear with French doors and Juliette balcony looking over beautiful gardens; modern re-fitted galley style kitchen with integrated appliances; contemporary fitted shower room WC, with step in wet room style shower and tiled flooring; two double bedrooms to the front, the master 14ft, both with treelined outlook. Externally there is an allocated off street parking space to the front, as well as further on street permit parking available. The rear, a large communal garden, laid mainly to lawn with patio area and hedged borders.

Available 8th August 2024 | £1,500pcm | Victorian Conversion Apartment | 2nd Floor | 654 Sq ft (60.8m2) | Two Double Bedrooms | Lounge with Juliette Balcony | Modern Kitchen | Shower Room WC | Wood Flooring | Stylish Presentation | Furnished | Pleasant Views | Lift Access | Off Street Parking | Communal Gardens | Great Location | GCH & DG | EPC | Council Tax Band: B | EPC Rating: C