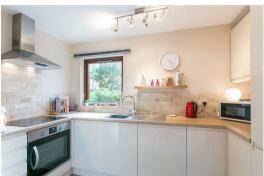

Set behind private gates and a pleasant leafy courtyard, the property briefly comprises an entrance hall with two separate storage cupboards. There is a large double bedroom with fitted wardrobe, spacious bathroom WC and modern re-fitted kitchen with integrated appliances. Finally there is a very well presented lounge/ diner, with laminate wood flooring and sliding doors leading out onto a private garden with patio area and fenced boundaries. Externally, there is also an allocated off street parking space, very rare in this location!