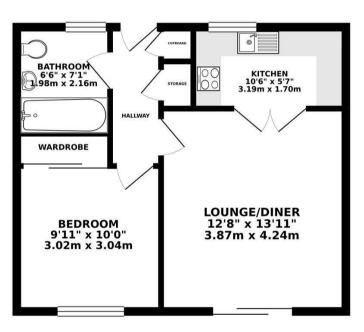

Private Garden | Off Street Allocated Parking | Storage Space | Council Tax Band: B | GCH & DG | EPC Rating: C

GROUND FLOOR 440.54 sq. ft. ( 40.93 sq. m. )

TOTAL FLOOR AREA: 440.54 sq. ft. (40.93 sq. m.) approx.

Whilst every attempt has been made to ensure the accuracy of the floorplan contained here, measurements of doors, windows, norms and any other them are apprecimitately not necessarily all tables for any error, omission or mis-attement. This plan is for fluxestarile repropose only and foodblook losted on such by sny recognition prochase. The state of the propose only and food blook of the such by sny recognition prochase. The state of the processor is an extra of the processor in the processor is an extra of the processor in the processor in the processor is an extra of the processor in th