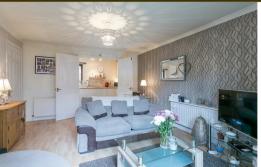

Set behind private gates and a pleasant leafy courtyard, the property briefly comprises an entrance hall with two separate storage cupboards. There is a large double bedroom with fitted wardrobe, spacious bathroom WC and modern re-fitted kitchen with integrated appliances. Finally there is a very well presented lounge/ diner, with laminate wood flooring and sliding doors leading out onto a private garden with patio area and fenced boundaries. Externally, there is also an allocated off street parking space, very rare in this location!

Fully furnished throughout, with gas central heating and double glazed windows this great apartment makes the ideal home for either a single occupant or professional couple alike.

Available 6th September 2024 | £950pcm | Furnished | Purpose Built Apartment | 440 Sq ft (40.9 m2) | Ground Floor | Lounge/Diner | One Double Bedroom | Modern Refitted Kitchen | Bathroom WC | City Centre Location | Secure Gated Entry |