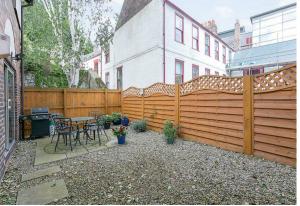

Set behind private gates and a pleasant leafy courtyard, the property briefly comprises an entrance hall with two separate storage cupboards. There is a large double bedroom with fitted wardrobe, spacious bathroom WC and modern re-fitted kitchen with integrated appliances. Finally there is a very well presented lounge/ diner, with laminate wood flooring and sliding doors leading out onto a private garden with patio area and fenced boundaries. Externally, there is also an allocated off street parking space, very rare in this location!

Private Garden | Off Street Allocated Parking | Storage Space | Council Tax Band: B | GCH & DG | EPC Rating: C

GROUND FLOOR 440.54 sq. ft. ( 40.93 sq. m. )

TOTAL FLOOR AREA: 440.54 sq. ft. (40.93 sq. m.) approx.