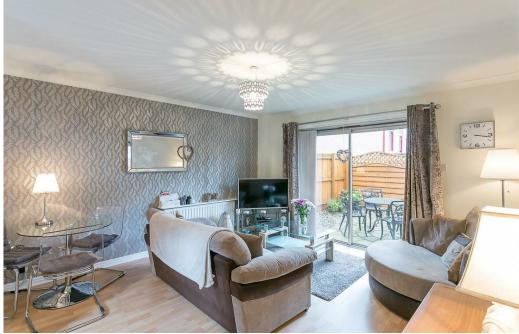

Set behind private gates and a pleasant leafy courtyard, the property briefly comprises an entrance hall with two separate storage cupboards. There is a large double bedroom with fitted wardrobe, spacious bathroom WC and modern re-fitted kitchen with integrated appliances. Finally there is a very well presented lounge/ diner, with laminate wood flooring and sliding doors leading out onto a private garden with patio area and fenced boundaries. Externally, there is also an allocated off street parking space, very rare in this location!

Fully furnished throughout, with gas central heating and double glazed windows this great apartment makes the ideal home for either a single occupant or professional couple alike.

Available 6th September 2024 | £950pcm | Furnished | Purpose Built Apartment | 440 Sq ft (40.9 m2) | Ground Floor | Lounge/Diner | One Double Bedroom | Modern Refitted Kitchen | Bathroom WC | City Centre Location | Secure Gated Entry |