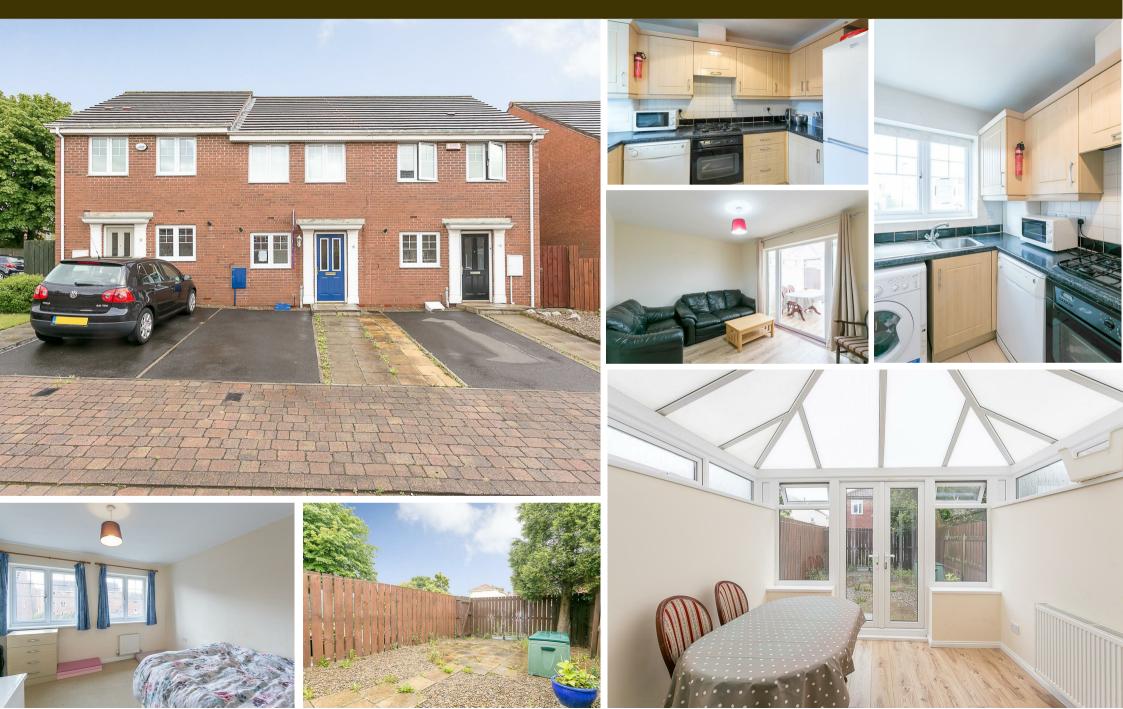

\*\*AVAILABLE AUGUST 2024\*\* \*\*OFF STREET PARKING\*\* \*\*FURNISHED\*\* A smart and stylish mid-terrace house, found in the ever popular Central Grange estate in Kenton, Newcastle upon Tyne. Modern and very well presented, this great property boasts spacious bedrooms, a sun room, private rear garden and is fully furnished throughout - the ideal home for a small family!

The property briefly comprises an entrance hallway with under-stairs storage cupboard and separate WC. There is a modern fitted kitchen to the front with appliances including a fridge freezer, dishwasher and washer/ dryer. To the rear there is a comfortable lounge and a lovely sun room accessed via double French doors, ideal to be used as a pleasant dining area. The first floor comprises tow bedrooms, a large master and smaller second bedroom, as well as a family bathroom WC. Externally there is a private fenced garden to the rear, which is very low maintenance, and allocated off street driveway parking to the front. Fully furnished throughout to a good standard, with gas central heating and double glazed windows.

Available 24th August 2024 | £1,200pcm | Mid Terraced House | Furnished | 675 Sq. ft (62.7 m2) | Well Presented Throughout | Two Bedrooms | Lounge | Kitchen | Bathroom WC | Ground Floor WC | Sun Room | Rear Garden | Driveway Parking |