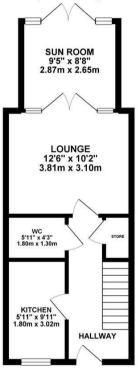

Visitor Parking | Close To Public Transport Links | Great Location | GCH & DG | Council Tax Band: A | EPC Rating: C

GROUND FLOOR 378.45 sq. ft. 1ST FLOOR 296.63 sq. ft. (35.16 sq. m.) (27.56 sq. m.)

TOTAL FLOOR AREA: 675.08 sq. ft. (62.72 sq. m.) approx.
White, every attempt has been made to ensure the accuracy of the foorpain contained here, measure
of abors, window, rooms and any other them are approximate and no responsibility to itsell not any
omission or ims-statement. This plan is for illustrative purposes only and should be used as such by
completing burchers. This services, systems and applicancy short have not been stated and no guar