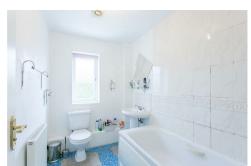

The property briefly comprises an entrance hallway with under-stairs storage cupboard and separate WC. There is a modern fitted kitchen to the front with appliances including a fridge freezer, dishwasher and washer/ dryer. To the rear there is a comfortable lounge and a lovely sun room accessed via double French doors, ideal to be used as a pleasant dining area. The first floor comprises tow bedrooms, a large master and smaller second bedroom, as well as a family bathroom WC. Externally there is a private fenced garden to the rear, which is very low maintenance, and allocated off street driveway parking to the front. Fully furnished throughout to a good standard, with gas central heating and double glazed windows.