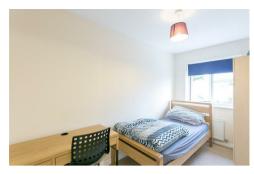

The property briefly comprises an entrance hallway with under-stairs storage cupboard and separate WC. There is a modern fitted kitchen to the front with appliances including a fridge freezer, dishwasher and washer/ dryer. To the rear there is a comfortable lounge and a lovely sun room accessed via double French doors, ideal to be used as a pleasant dining area. The first floor comprises tow bedrooms, a large master and smaller second bedroom, as well as a family bathroom WC. Externally there is a private fenced garden to the rear, which is very low maintenance, and allocated off street driveway parking to the front. Fully furnished throughout to a good standard, with gas central heating and double glazed windows.