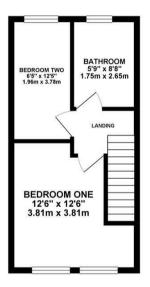

Available 24th August 2024 | £1,200pcm | Mid Terraced House | Furnished | 675 Sq. ft (62.7 m2) | Well Presented Throughout | Two Bedrooms | Lounge | Kitchen | Bathroom WC | Ground Floor WC | Sun Room | Rear Garden | Driveway Parking |

Visitor Parking | Close To Public Transport Links | Great Location | GCH & DG | Council Tax Band: A | EPC Rating: C

GROUND FLOOR 378.45 sq. ft. 1ST FLOOR 296.63 sq. ft. (35.16 sq. m.) (27.56 sq. m.)

TOTAL FLOOR AREA: 675.08 sq. ft. (62.72 sq. m.) approx.
White, every attempt has been made to ensure the accuracy of the foorpain contained here, measure
of abors, window, rooms and any other them are approximate and no responsibility to itsell not any
omission or ims-statement. This plan is for illustrative purposes only and should be used as such by
completing burchers. This services, systems and applicancy short have not been stated and no guar