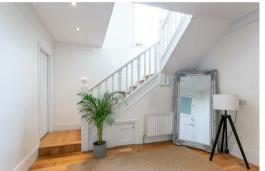

Well presented throughout and boasting in excess of 1,600 Sq ft, the accommodation briefly comprises: entrance porch through into an entrance hallway; lounge to the front with bay window and feature fire place; second reception room to the rear with feature fireplace, bay window and French doors leading out onto garden; ground floor WC; modern fitted kitchen with appliances open plan to a separate dining room area with spotlighting; integral garage large enough to park a small car, also providing fantastic additional storage space; the first floor comprises a spacious landing leading to three double bedrooms, two to the front one with fitted storage, the master bedroom to the rear with fitted wardrobes and benefiting from a shower room ensuite; family bathroom WC fully tiled with five-piecesuite and spotlighting. Externally there is a vast garden to the rear, laid mainly to lawn with a decked area and a shed. To the front,