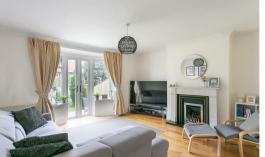

Well presented throughout and boasting in excess of 1,600 Sq ft, the accommodation briefly comprises: entrance porch through into an entrance hallway; lounge to the front with bay window and feature fire place; second reception room to the rear with feature fireplace, bay window and French doors leading out onto garden; ground floor WC; modern fitted kitchen with appliances open plan to a separate dining room area with spotlighting; integral garage large enough to park a small car, also providing fantastic additional storage space; the first floor comprises a spacious landing leading to three double bedrooms, two to the front one with fitted storage, the master bedroom to the rear with fitted wardrobes and benefiting from a shower room ensuite; family bathroom WC fully tiled with five-piecesuite and spotlighting. Externally there is a vast garden to the rear, laid mainly to lawn with a decked area and a shed. To the front,