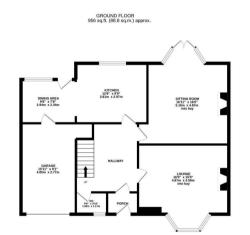

Well presented throughout and boasting in excess of 1,600 Sq ft, the accommodation briefly comprises: entrance porch through into an entrance hallway; lounge to the front with bay window and feature fire place; second reception room to the rear with feature fireplace, bay window and French doors leading out onto garden; ground floor WC; modern fitted kitchen with appliances open plan to a separate dining room area with spotlighting; integral garage large enough to park a small car, also providing fantastic additional storage space; the first floor comprises a spacious landing leading to three double bedrooms, two to the front one with fitted storage, the master bedroom to the rear with fitted wardrobes and benefiting from a shower room ensuite; family bathroom WC fully tiled with five-piecesuite and spotlighting. Externally there is a vast garden to the rear, laid mainly to lawn with a decked area and a shed. To the front,

set behind gates a driveway providing further off street parking.

Available 19th July 2024 | £1,600pcm | Semi-Detached House | 1,673 Sq ft (155.5 m2) | Three Double Bedrooms | Two Reception Rooms | Modern Fitted Kitchen/Dining | Ground Floor WC | Family Bathroom WC | Garage | Master En Suite | Large Rear Garden | Driveway | GCH & DG | Unfurnished | Family Home | Great Location | Council Tax Band: E | EPC Rating: E

TOTAL FLOOR AREA: 1573 s.gt. (155.5 s.gt.n) approx.

Whist every attempts have been made to ensure the accuracy of the hospitan containment here. measurem of doors, windows, comma and any other terms are approximate and no responsibility is taken for any ensurance of the contraction or mis-attempts. They have not initiatable purposes only and indust but seek as such by ar prospective purchaser. The service is failt to the state the purpose of the dependent seek and to their operations of the dependent seek and to their operations of the dependent seek and to their operations of the dependent seek and the dependen