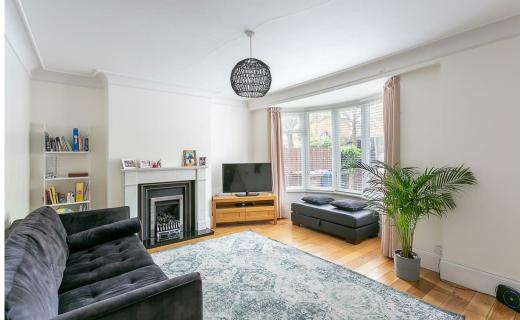

Well presented throughout and boasting in excess of 1,600 Sq ft, the accommodation briefly comprises: entrance porch through into an entrance hallway; lounge to the front with bay window and feature fire place; second reception room to the rear with feature fireplace, bay window and French doors leading out onto garden; ground floor WC; modern fitted kitchen with appliances open plan to a separate dining room area with spotlighting; integral garage large enough to park a small car, also providing fantastic additional storage space; the first floor comprises a spacious landing leading to three double bedrooms, two to the front one with fitted storage, the master bedroom to the rear with fitted wardrobes and benefiting from a shower room ensuite; family bathroom WC fully tiled with five-piecesuite and spotlighting. Externally there is a vast garden to the rear, laid mainly to lawn with a decked area and a shed. To the front,