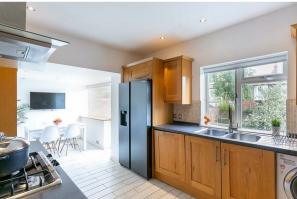

Well presented throughout and boasting in excess of 1,600 Sq ft, the accommodation briefly comprises: entrance porch through into an entrance hallway; lounge to the front with bay window and feature fire place; second reception room to the rear with feature fireplace, bay window and French doors leading out onto garden; ground floor WC; modern fitted kitchen with appliances open plan to a separate dining room area with spotlighting; integral garage large enough to park a small car, also providing fantastic additional storage space; the first floor comprises a spacious landing leading to three double bedrooms, two to the front one with fitted storage, the master bedroom to the rear with fitted wardrobes and benefiting from a shower room ensuite; family bathroom WC fully tiled with five-piecesuite and spotlighting. Externally there is a vast garden to the rear, laid mainly to lawn with a decked area and a shed. To the front,