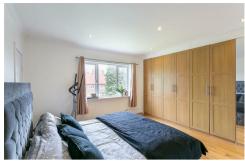

Well presented throughout and boasting in excess of 1,600 Sq ft, the accommodation briefly comprises: entrance porch through into an entrance hallway; lounge to the front with bay window and feature fire place; second reception room to the rear with feature fireplace, bay window and French doors leading out onto garden; ground floor WC; modern fitted kitchen with appliances open plan to a separate dining room area with spotlighting; integral garage large enough to park a small car, also providing fantastic additional storage space; the first floor comprises a spacious landing leading to three double bedrooms, two to the front one with fitted storage, the master bedroom to the rear with fitted wardrobes and benefiting from a shower room ensuite; family bathroom WC fully tiled with five-piecesuite and spotlighting. Externally there is a vast garden to the rear, laid mainly to lawn with a decked area and a shed. To the front,