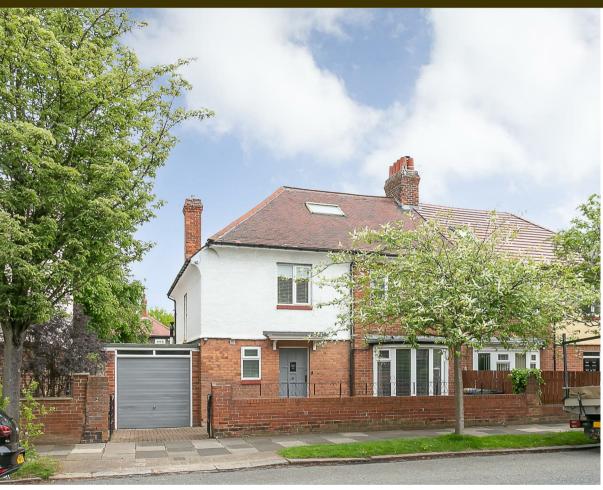

\*\*AVAILABLE JULY 2024\*\*

\*\*UNFURNISHED\*\* \*\*SEMIDETACHED FAMILY HOME WITH
LARGE REAR GARDEN\*\* \*\*GARAGE\*\*

A very spacious, three bedroom semidetached house ideally placed on the ever
popular Wingrove Road North, Fenham. A
wide, tree-lined avenue, Wingrove Road
North is situated close to Newcastle City
Centre and is perfectly placed to access to
surrounding greenery, the Newcastle
hospitals and only a short walk from one of
the region's finest independent schools.

Well presented throughout and boasting in excess of 1,600 Sq ft, the accommodation briefly comprises: entrance porch through into an entrance hallway; lounge to the front with bay window and feature fire place; second reception room to the rear with feature fireplace, bay window and French doors leading out onto garden; ground floor WC; modern fitted kitchen with appliances open plan to a separate dining room area with spotlighting; integral garage large enough to park a small car, also providing fantastic additional storage space; the first floor comprises a spacious landing leading to three double bedrooms, two to the front one with fitted storage, the master bedroom to the rear with fitted wardrobes and benefiting from a shower room ensuite; family bathroom WC fully tiled with five-piecesuite and spotlighting. Externally there is a vast garden to the rear, laid mainly to lawn with a decked area and a shed. To the front,

set behind gates a driveway providing further off street parking.

Available 19th July 2024 | £1,600pcm | Semi-Detached House | 1,673 Sq ft (155.5 m2) | Three Double Bedrooms | Two Reception Rooms | Modern Fitted Kitchen/Dining | Ground Floor WC | Family Bathroom WC | Garage | Master En Suite | Large Rear Garden | Driveway | GCH & DG | Unfurnished | Family Home | Great Location | Council Tax Band: E | EPC Rating: E