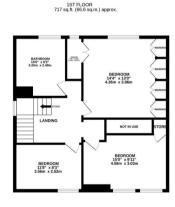

Well presented throughout and boasting in excess of 1,600 Sq ft, the accommodation briefly comprises: entrance porch through into an entrance hallway; lounge to the front with bay window and feature fire place; second reception room to the rear with feature fireplace, bay window and French doors leading out onto garden; ground floor WC; modern fitted kitchen with appliances open plan to a separate dining room area with spotlighting; integral garage large enough to park a small car, also providing fantastic additional storage space; the first floor comprises a spacious landing leading to three double bedrooms, two to the front one with fitted storage, the master bedroom to the rear with fitted wardrobes and benefiting from a shower room ensuite; family bathroom WC fully tiled with five-piecesuite and spotlighting. Externally there is a vast garden to the rear, laid mainly to lawn with a decked area and a shed. To the front,

set behind gates a driveway providing further off street parking.

Available 19th July 2024 | £1,600pcm | Semi-Detached House | 1,673 Sq ft (155.5 m2) | Three Double Bedrooms | Two Reception Rooms | Modern Fitted Kitchen/Dining | Ground Floor WC | Family Bathroom WC | Garage | Master En Suite | Large Rear Garden | Driveway | GCH & DG | Unfurnished | Family Home | Great Location | Council Tax Band: E | EPC Rating: E

TOTAL FLOOR AREA: 1573 s.gt. (155.5 s.gt.n) approx.

Whist every attempts have been made to ensure the accuracy of the hospitan containment here. measurem of doors, windows, comma and any other terms are approximate and no responsibility is taken for any ensurance of the contraction or mis-attempts. They have not initiatable purposes only and indust but seek as such by ar prospective purchaser. The service is failt to the state the purpose of the dependent seek and to their operations of the dependent seek and to their operations of the dependent seek and to their operations of the dependent seek and the dependen