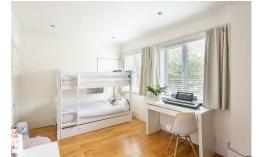

Well presented throughout and boasting in excess of 1,600 Sq ft, the accommodation briefly comprises: entrance porch through into an entrance hallway; lounge to the front with bay window and feature fire place; second reception room to the rear with feature fireplace, bay window and French doors leading out onto garden; ground floor WC; modern fitted kitchen with appliances open plan to a separate dining room area with spotlighting; integral garage large enough to park a small car, also providing fantastic additional storage space; the first floor comprises a spacious landing leading to three double bedrooms, two to the front one with fitted storage, the master bedroom to the rear with fitted wardrobes and benefiting from a shower room ensuite; family bathroom WC fully tiled with five-piecesuite and spotlighting. Externally there is a vast garden to the rear, laid mainly to lawn with a decked area and a shed. To the front,