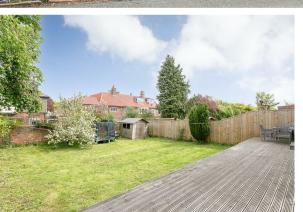

Well presented throughout and boasting in excess of 1,600 Sq ft, the accommodation briefly comprises: entrance porch through into an entrance hallway; lounge to the front with bay window and feature fire place; second reception room to the rear with feature fireplace, bay window and French doors leading out onto garden; ground floor WC; modern fitted kitchen with appliances open plan to a separate dining room area with spotlighting; integral garage large enough to park a small car, also providing fantastic additional storage space; the first floor comprises a spacious landing leading to three double bedrooms, two to the front one with fitted storage, the master bedroom to the rear with fitted wardrobes and benefiting from a shower room ensuite; family bathroom WC fully tiled with five-piecesuite and spotlighting. Externally there is a vast garden to the rear, laid mainly to lawn with a decked area and a shed. To the front,

set behind gates a driveway providing further off street parking.

Available 19th July 2024 | £1,600pcm | Semi-Detached House | 1,673 Sq ft (155.5 m2) | Three Double Bedrooms | Two Reception Rooms | Modern Fitted Kitchen/Dining | Ground Floor WC | Family Bathroom WC | Garage | Master En Suite | Large Rear Garden | Driveway | GCH & DG | Unfurnished | Family Home | Great Location | Council Tax Band: E | EPC Rating: E