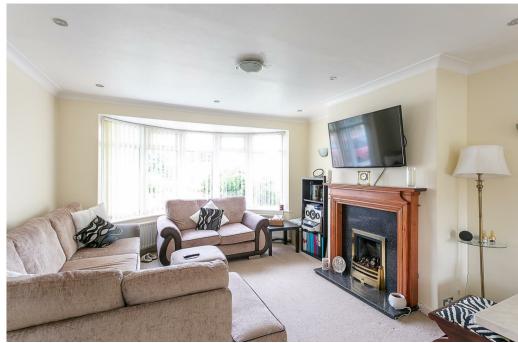

The accommodation briefly comprises an entrance porch leading through into hallway with store cupboard ideal for hanging coats etc; spacious open plan lounge & dining room reception with bay window a feature fireplace; modern fitted kitchen with appliances; separate utility room; integral garage great for storage; the first floor comprises three bedrooms, two larger doubles and a third smaller bedroom; family bathroom WC. Externally there is a large garden to the rear, laid mainly to lawn with fenced boundaries. To the front there is another small lawned garden, as well as off street driveway parking.