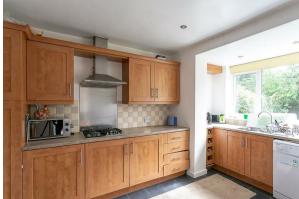

The accommodation briefly comprises an entrance porch leading through into hallway with store cupboard ideal for hanging coats etc; spacious open plan lounge & dining room reception with bay window a feature fireplace; modern fitted kitchen with appliances; separate utility room; integral garage great for storage; the first floor comprises three bedrooms, two larger doubles and a third smaller bedroom; family bathroom WC. Externally there is a large garden to the rear, laid mainly to lawn with fenced boundaries. To the front there is another small lawned garden, as well as off street driveway parking.