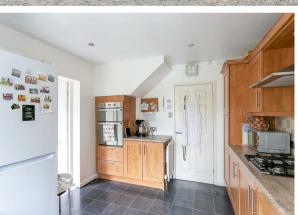

The accommodation briefly comprises an entrance porch leading through into hallway with store cupboard ideal for hanging coats etc; spacious open plan lounge & dining room reception with bay window a feature fireplace; modern fitted kitchen with appliances; separate utility room; integral garage great for storage; the first floor comprises three bedrooms, two larger doubles and a third smaller bedroom; family bathroom WC. Externally there is a large garden to the rear, laid mainly to lawn with fenced boundaries. To the front there is another small lawned garden, as well as off street driveway parking.