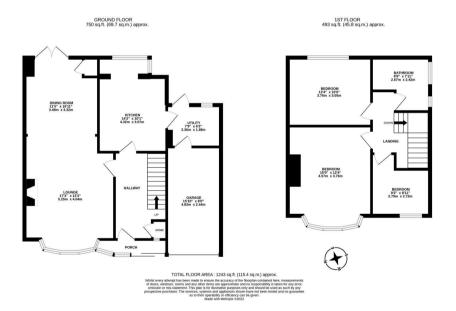

The accommodation briefly comprises an entrance porch leading through into hallway with store cupboard ideal for hanging coats etc; spacious open plan lounge & dining room reception with bay window a feature fireplace; modern fitted kitchen with appliances; separate utility room; integral garage great for storage; the first floor comprises three bedrooms, two larger doubles and a third smaller bedroom; family bathroom WC. Externally there is a large garden to the rear, laid mainly to lawn with fenced boundaries. To the front there is another small lawned garden, as well as off street driveway parking.

With gas central heating & double glazed windows throughout, this brilliantly located house will make the ideal home for a family and is available on an unfurnished basis.

Available 31st August 2024 | £1,450pcm | Unfurnished | Semi Detached House | 1,243 Sq. ft (115.4 m2) | Open Plan Lounge/Dining Room | Modern Kitchen | Utility Room | Three Bedrooms | Integral