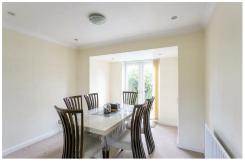

The accommodation briefly comprises an entrance porch leading through into hallway with store cupboard ideal for hanging coats etc; spacious open plan lounge & dining room reception with bay window a feature fireplace; modern fitted kitchen with appliances; separate utility room; integral garage great for storage; the first floor comprises three bedrooms, two larger doubles and a third smaller bedroom; family bathroom WC. Externally there is a large garden to the rear, laid mainly to lawn with fenced boundaries. To the front there is another small lawned garden, as well as off street driveway parking.