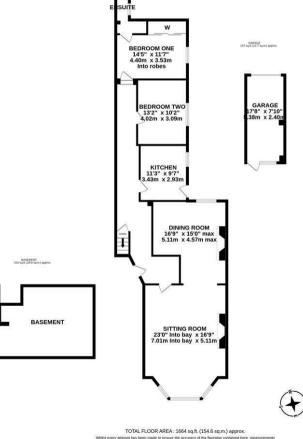

Boasting close to 1,700 Sq ft including a basement and a garage, the accommodation briefly comprises: communal entrance with secure telephone entry system; private entrance hall with stairs down to basement level; 23ft sitting room with walk in bay, feature fireplace, ornate cornice and decorative ceiling rose, open to dining room with feature fireplace; kitchen with fitted units, work surfaces and side door access out to the vard; two bedrooms, bedroom one with fitted wardrobe storage and access to an en-suite shower room; basement with spot lighting. Externally, a delightful front patio area laid mainly to paving with some mature planting. To the rear, a yard leading on to the 17ft garage with both front and rear access. Priced to reflect modernisation with period features and offered to the market with no onward chain, early viewings are advised!

Ground Floor Conversion Apartment | Set Behind Lawned Gardens & Gated Access | 1,664 Sq ft (154.6m2) | Two Bedrooms | 23ft Sitting Room to Dining Room | Shower Room | Kitchen | Basement Level | 17ft Garage | Patio Area & Rear Yard | GCH | Leasehold - Share of Freehold with 960 Years Remaining | Service Charge £505 Per Annum | Council Tax Band D | EPC: D