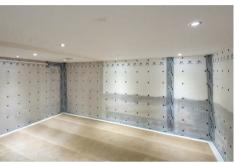

Boasting close to 1,700 Sq ft including a basement and a garage, the accommodation briefly comprises: communal entrance with secure telephone entry system; private entrance hall with stairs down to basement level; 23ft sitting room with walk in bay, feature fireplace, ornate cornice and decorative ceiling rose, open to dining room with feature fireplace; kitchen with fitted units, work surfaces and side door access out to the vard; two bedrooms, bedroom one with fitted wardrobe storage and access to an en-suite shower room; basement with spot lighting. Externally, a delightful front patio area laid mainly to paving with some mature planting. To the rear, a yard leading on to the 17ft garage with both front and rear access. Priced to reflect modernisation with period features and offered to the market with no onward chain, early viewings are advised!