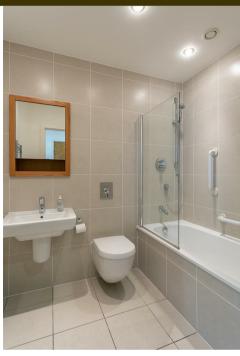

Accessed via secure telephone entry system, with both stairs & lift access to all floors, the private internal accommodation briefly comprises; hallway leading to store cupboard; modern bathroom WC, fully tiled with three piece suite and spotlighting; spacious double bedroom with spotlighting and fitted wardrobe; 23ft open plan lounge/kitchen, boasting wood flooring, spotlighting, modern fitted kitchen with integrated appliances and lounge area; door from the lounge area leading to a private balcony with a pleasant outlook. Externally there is an allocated underground parking space, providing secure off-street parking for one car. There are also extensive communal gardens, very well kept. This is a great apartment in the heart of Gosforth not to be missed.