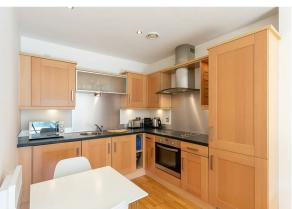

Accessed via secure telephone entry system, with both stairs & lift access to all floors, the private internal accommodation briefly comprises; hallway leading to store cupboard; modern bathroom WC, fully tiled with three piece suite and spotlighting; spacious double bedroom with spotlighting and fitted wardrobe; 23ft open plan lounge/kitchen, boasting wood flooring, spotlighting, modern fitted kitchen with integrated appliances and lounge area; door from the lounge area leading to a private balcony with a pleasant outlook. Externally there is an allocated underground parking space, providing secure off-street parking for one car. There are also extensive communal gardens, very well kept. This is a great apartment in the heart of Gosforth not to be missed.

2ND FLOOR 542 sq.ft. (50.3 sq.m.) approx.

Available 31st July 2024 | £1,100pcm | Modern Apartment | 542 Sq ft (50.3 m2) | 2nd Floor | One Double Bedroom | Bathroom WC | Open Plan Lounge & Kitchen | Private Balcony | Hallway with Store | Secure Underground Parking | Extensive Communal Gardens | Conservation Area | Furnished | DG & Elec Heating | Council Tax Band: C | EPC Rating: B