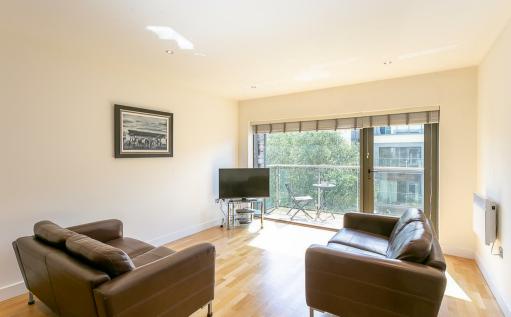

Accessed via secure telephone entry system, with both stairs & lift access to all floors, the private internal accommodation briefly comprises; hallway leading to store cupboard; modern bathroom WC, fully tiled with three piece suite and spotlighting; spacious double bedroom with spotlighting and fitted wardrobe; 23ft open plan lounge/kitchen, boasting wood flooring, spotlighting, modern fitted kitchen with integrated appliances and lounge area; door from the lounge area leading to a private balcony with a pleasant outlook. Externally there is an allocated underground parking space, providing secure off-street parking for one car. There are also extensive communal gardens, very well kept. This is a great apartment in the heart of Gosforth not to be missed.

2ND FLOOR 542 sq.ft. (50.3 sq.m.) approx.

Available 31st July 2024 | £1,100pcm | Modern Apartment | 542 Sq ft (50.3 m2) | 2nd Floor | One Double Bedroom | Bathroom WC | Open Plan Lounge & Kitchen | Private Balcony | Hallway with Store | Secure Underground Parking | Extensive Communal Gardens | Conservation Area | Furnished | DG & Elec Heating | Council Tax Band: C | EPC Rating: B