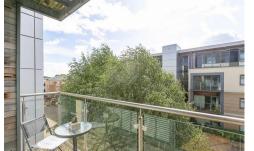

Accessed via secure telephone entry system, with both stairs & lift access to all floors, the private internal accommodation briefly comprises; hallway leading to store cupboard; modern bathroom WC, fully tiled with three piece suite and spotlighting; spacious double bedroom with spotlighting and fitted wardrobe; 23ft open plan lounge/kitchen, boasting wood flooring, spotlighting, modern fitted kitchen with integrated appliances and lounge area; door from the lounge area leading to a private balcony with a pleasant outlook. Externally there is an allocated underground parking space, providing secure off-street parking for one car. There are also extensive communal gardens, very well kept. This is a great apartment in the heart of Gosforth not to be missed.