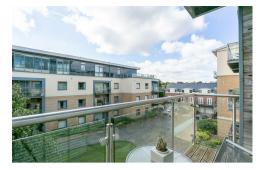

Accessed via secure telephone entry system, with both stairs & lift access to all floors, the private internal accommodation briefly comprises; hallway leading to store cupboard; modern bathroom WC, fully tiled with three piece suite and spotlighting; spacious double bedroom with spotlighting and fitted wardrobe; 23ft open plan lounge/kitchen, boasting wood flooring, spotlighting, modern fitted kitchen with integrated appliances and lounge area; door from the lounge area leading to a private balcony with a pleasant outlook. Externally there is an allocated underground parking space, providing secure off-street parking for one car. There are also extensive communal gardens, very well kept. This is a great apartment in the heart of Gosforth not to be missed.