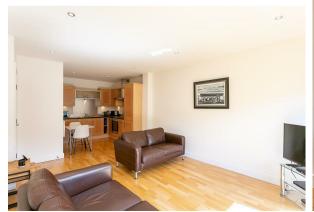

Accessed via secure telephone entry system, with both stairs & lift access to all floors, the private internal accommodation briefly comprises; hallway leading to store cupboard; modern bathroom WC, fully tiled with three piece suite and spotlighting; spacious double bedroom with spotlighting and fitted wardrobe; 23ft open plan lounge/kitchen, boasting wood flooring, spotlighting, modern fitted kitchen with integrated appliances and lounge area; door from the lounge area leading to a private balcony with a pleasant outlook. Externally there is an allocated underground parking space, providing secure off-street parking for one car. There are also extensive communal gardens, very well kept. This is a great apartment in the heart of Gosforth not to be missed.

2ND FLOOR 542 sq.ft. (50.3 sq.m.) approx.

Available 31st July 2024 | £1,100pcm | Modern Apartment | 542 Sq ft (50.3 m2) | 2nd Floor | One Double Bedroom | Bathroom WC | Open Plan Lounge & Kitchen | Private Balcony | Hallway with Store | Secure Underground Parking | Extensive Communal Gardens | Conservation Area | Furnished | DG & Elec Heating | Council Tax Band: C | EPC Rating: B