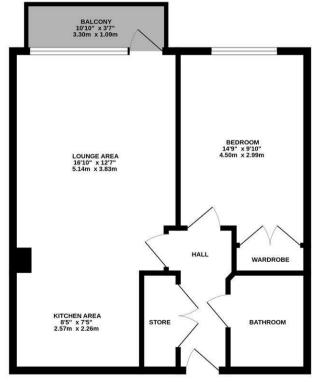

2ND FLOOR 542 sq.ft. (50.3 sq.m.) approx.

Available 31st July 2024 | £1,100pcm | Modern Apartment | 542 Sq ft (50.3 m2) | 2nd Floor | One Double Bedroom | Bathroom WC | Open Plan Lounge & Kitchen | Private Balcony | Hallway with Store | Secure Underground Parking | Extensive Communal Gardens | Conservation Area | Furnished | DG & Elec Heating | Council Tax Band: C | EPC Rating: B

TOTAL FLOOR AREA: 542 sq.ft. (50.3 sq.m.) approx.

Whilst every attempt has been made to ensure the accuracy of the floorpian contained here, measurement of doors, windows, comes and any other terms are approximate and no responsibility is taken for any error, omnission or mis-statement. This plan is for illustrative purposes only and should be used as such by any prospective portalent. The services, splans, and appliances shown have not been secled and no parameter.