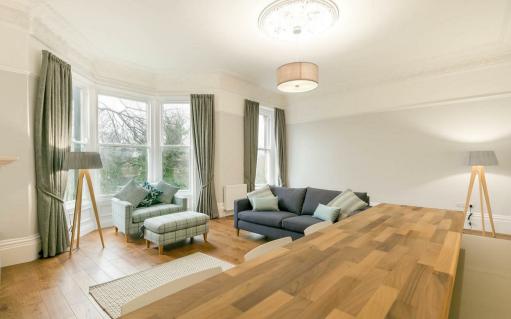

The property briefly comprises a communal entrance hall with stairs leading to the apartment front door. To the front of the apartment there is a grand open plan reception, with lounge and dining areas together with a modern fitted kitchen & breakfasting bar. There is a separate utility cupboard, with storage space in the hallway. A fantastic family bathroom, with free standing bath, step in shower cubicle, wash hand basin and WC. In the middle of the property there is bedroom two, a comfortable sized double room with fitted wardrobes. And finally to the rear of the apartment you will find the master bedroom - another large double room, with fitted wardrobes and an en suite shower room. Externally there is an allocated off street parking space to the rear as well as on street permit parking to the front.

Immaculately furnished throughout with high standard fittings. This executive apartment is available to professionals and simply demands an early inspection!

Available 9th August 2024 | £1,500pcm |

First Floor Conversion Apartment | 987 Sq. ft (91.7m2) | Two Double Bedrooms | Bathroom & Shower Room En Suite | Open Plan Reception | Utility | Allocated Off Street Parking | Sought After Location | Furnished | Permit On Street Parking | GCH | Council Tax Band: C | EPC Rating: D