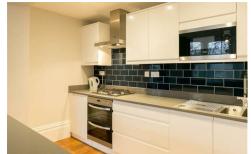

The property briefly comprises a communal entrance hall with stairs leading to the apartment front door. To the front of the apartment there is a grand open plan reception, with lounge and dining areas together with a modern fitted kitchen & breakfasting bar. There is a separate utility cupboard, with storage space in the hallway. A fantastic family bathroom, with free standing bath, step in shower cubicle, wash hand basin and WC. In the middle of the property there is bedroom two, a comfortable sized double room with fitted wardrobes. And finally to the rear of the apartment you will find the master bedroom - another large double room, with fitted wardrobes and an en suite shower room. Externally there is an allocated off street parking space to the rear as well as on street permit parking to the front.

Immaculately furnished throughout with high standard fittings. This executive apartment is available to professionals and simply demands an early inspection!

Available 9th August 2024 | £1,500pcm |

First Floor Conversion Apartment | 987 Sq. ft (91.7m2) | Two Double Bedrooms | Bathroom & Shower Room En Suite | Open Plan Reception | Utility | Allocated Off Street Parking | Sought After Location | Furnished | Permit On Street Parking | GCH | Council Tax Band: C | EPC Rating: D