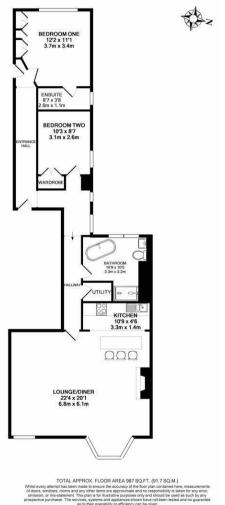

The property briefly comprises a communal entrance hall with stairs leading to the apartment front door. To the front of the apartment there is a grand open plan reception, with lounge and dining areas together with a modern fitted kitchen & breakfasting bar. There is a separate utility cupboard, with storage space in the hallway. A fantastic family bathroom, with free standing bath, step in shower cubicle, wash hand basin and WC. In the middle of the property there is bedroom two, a comfortable sized double room with fitted wardrobes. And finally to the rear of the apartment you will find the master bedroom - another large double room, with fitted wardrobes and an en suite shower room. Externally there is an allocated off street parking space to the rear as well as on street permit parking to the front.

Immaculately furnished throughout with high standard fittings. This executive apartment is available to professionals and simply demands an early inspection!

Available 9th August 2024 | £1,500pcm |

First Floor Conversion Apartment | 987 Sq. ft (91.7m2) | Two Double Bedrooms | Bathroom & Shower Room En Suite | Open Plan Reception | Utility | Allocated Off Street Parking | Sought After Location | Furnished | Permit On Street Parking | GCH | Council Tax Band: C | EPC Rating: D