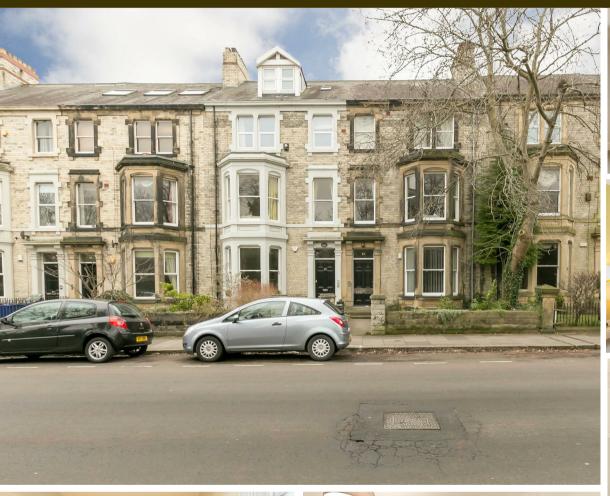

\*\*AVAILABLE AUGUST 2024\*\*

\*\*STUNNING CONVERSION

APARTMENT\*\* \*\*FURNISHED\*\* A
simply stunning first floor conversion
apartment located in Central Jesmond's
Brandling Village, with two double
bedrooms, en suite and a fabulous open plan
reception to the front!

The property briefly comprises a communal entrance hall with stairs leading to the apartment front door. To the front of the apartment there is a grand open plan reception, with lounge and dining areas together with a modern fitted kitchen & breakfasting bar. There is a separate utility cupboard, with storage space in the hallway. A fantastic family bathroom, with free standing bath, step in shower cubicle, wash hand basin and WC. In the middle of the property there is bedroom two, a comfortable sized double room with fitted wardrobes. And finally to the rear of the apartment you will find the master bedroom - another large double room, with fitted wardrobes and an en suite shower room. Externally there is an allocated off street parking space to the rear as well as on street permit parking to the front.