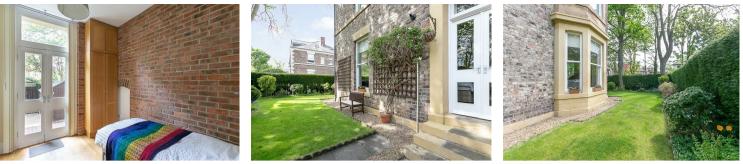

Accessed with secure telephone entry system and via a well kept communal entrance hall to the side, the accommodation briefly comprises; private entrance hallway with store cupboard and double doors leading to the reception area; delightful 22ft lounge/diner with dual aspect views onto the garden, exposed brick chimney breast and wood flooring; modern fitted kitchen with tiled flooring and integrated appliances; two bedrooms, the master a spacious double with fitted wardrobes and access to the bathroom. The second bedroom also providing access to the garden via double doors; plush Jack & Jill family bathroom WC with Travertine tiling and under-floor heating. Externally there is gorgeous Lshaped private garden, South & East facing, laid mainly to lawn with stoned & hedges boundaries and a garden shed for storage. A gate also provides access to the road where