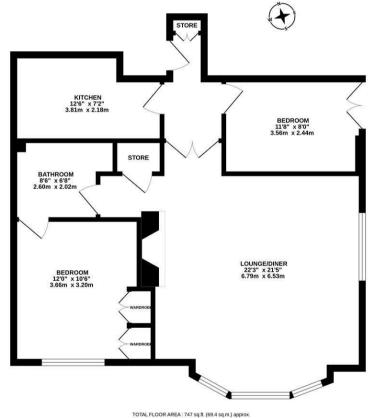

GROUND FLOOR 747 sq.ft. (69.4 sq.m.) approx.

TOTAL FLOOR AREA: 747 sg ft. (69.4 sg m.), approx. Thild every attempt that been made to exame the accuracy of the flooginal contained here, measurement d'ons, windows, rooms and any other items are approximate and no responsibility is taken to any ener omission or imit-statement. This plain is of illustrative pappose only and should be used as such by any oppecher purchaser. The services, systems and applications on the mot been tested and no guarant as to the services, systems and applications on the mot been tested and no guarant as to the wide with Metrope (2022).