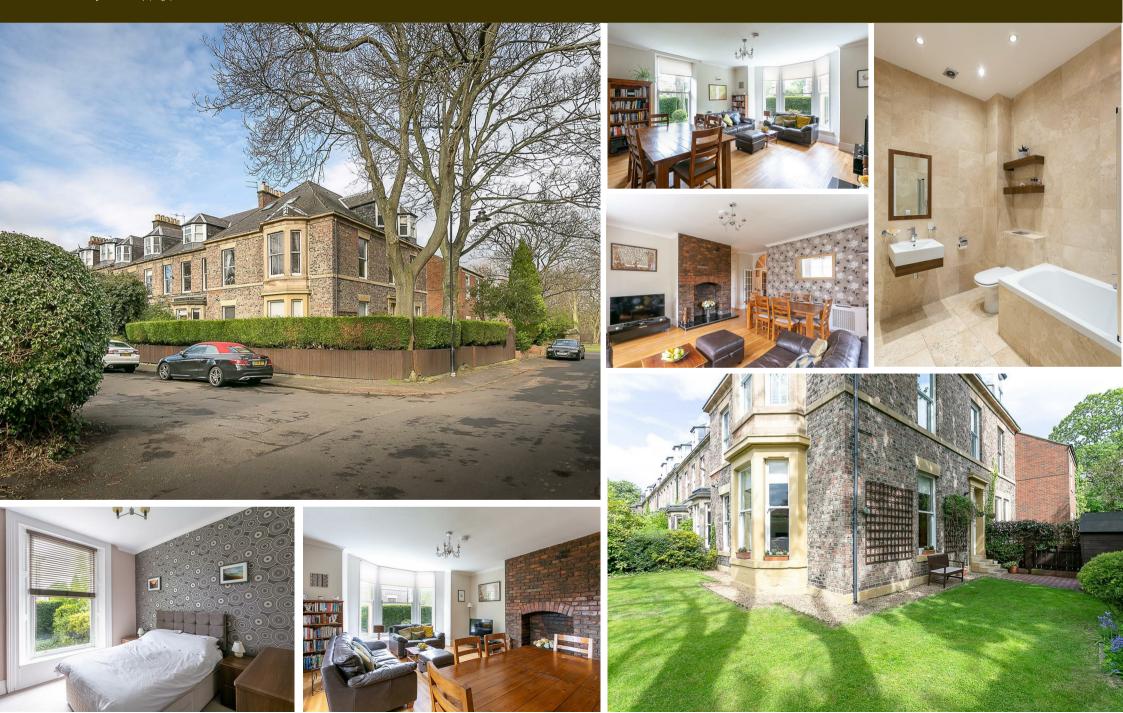

## Collingwood Terrace, Jesmond, NE2 2JP

\*\*AVAILABLE IMMEDIATELY\*\* \*\*UNFURNISHED\*\* \*\*LARGE PRIVATE GARDEN\*\* \*\*JESMOND DENE CONSERVATION AREA\*\* Situated on arguably one of Jesmond's prettiest residential terraces! A charming ground floor apartment with it's own private wrap-around garden, ideally located on a private road in the heart of Jesmond Dene Conservation Area on Collingwood Terrace. This treelined avenue is on the door-step to Jesmond Dene, walking distance to the café culture of Jesmond as well as good transport links nearby too.

Accessed with secure telephone entry system and via a well kept communal entrance hall to the side, the accommodation briefly comprises; private entrance hallway with store cupboard and double doors leading to the reception area; delightful 22ft lounge/diner with dual aspect views onto the garden, exposed brick chimney breast and wood flooring; modern fitted kitchen with tiled flooring and integrated appliances; two bedrooms, the master a spacious double with fitted wardrobes and access to the bathroom. The second bedroom also providing access to the garden via double doors; plush Jack & Jill family bathroom WC with Travertine tiling and under-floor heating. Externally there is gorgeous Lshaped private garden, South & East facing, laid mainly to lawn with stoned & hedges boundaries and a garden shed for storage. A gate also provides access to the road where

on street parking is available.

A rare property to the lettings market, very well presented throughout and available to professionals on an unfurnished basis. This property is not to be missed!

Available Immediately | £1,500pcm | Ground Floor Conversion Apartment | South/East Facing Private Garden | 747 Sq. ft (69.74m2) | Two Bedrooms | Unfurnished | 22ft Lounge/Diner with Dual Aspect | Plush Bathroom WC | Fitted Kitchen | Conservation Area | Private Road | Garden Shed | Ample Storage Space | GCH | Sliding Sash Windows | Council Tax Band: C | EPC Rating: D