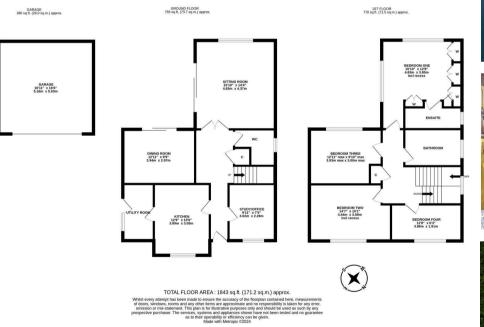

The accommodation briefly comprises: entrance hall with under-stairs storage cupboard and stairs to first floor; downstairs WC; sitting room with feature wood effect gas fire and dual aspect windows together with sliding door access to the rear garden; dining room with sliding door access to the rear garden; kitchen with a range of fitted units, work surfaces and some integrated appliances; utility room with side door access out to the rear garden; study/office. The first floor landing with storage cupboard gives access to four bedrooms, three of which are comfortable doubles, bedroom one with dual aspect windows, fitted wardrobe storage cupboards and access to an en-suite shower room, complete with three piece suite. Externally to the front, a lawned garden and block paved multi-vehicle driveway, leading to the double garage, measuring almost 17ft. To the rear, delightful, extended lawned gardens leading to an external wooden built snug 'the shack', with a separate patio seating area and all enclosed with hedge and fenced boundaries. Offered to the market with no onward chain, early viewings are advised!

Detached Family Home | 1,843 Sq ft (171.2m2) | Four Bedrooms | Sitting Room | Dining Room | Kitchen | Utility Room | Study/Office | Downstairs WC | Family Bathroom | En-Suite Shower Room | Double Garage | Driveway & Front Garden | Extended South-West Facing Rear Garden with Snug | GCH & DG | No Onward Chain | Excellent Location | Freehold | Council Tax Band F | EPC: C