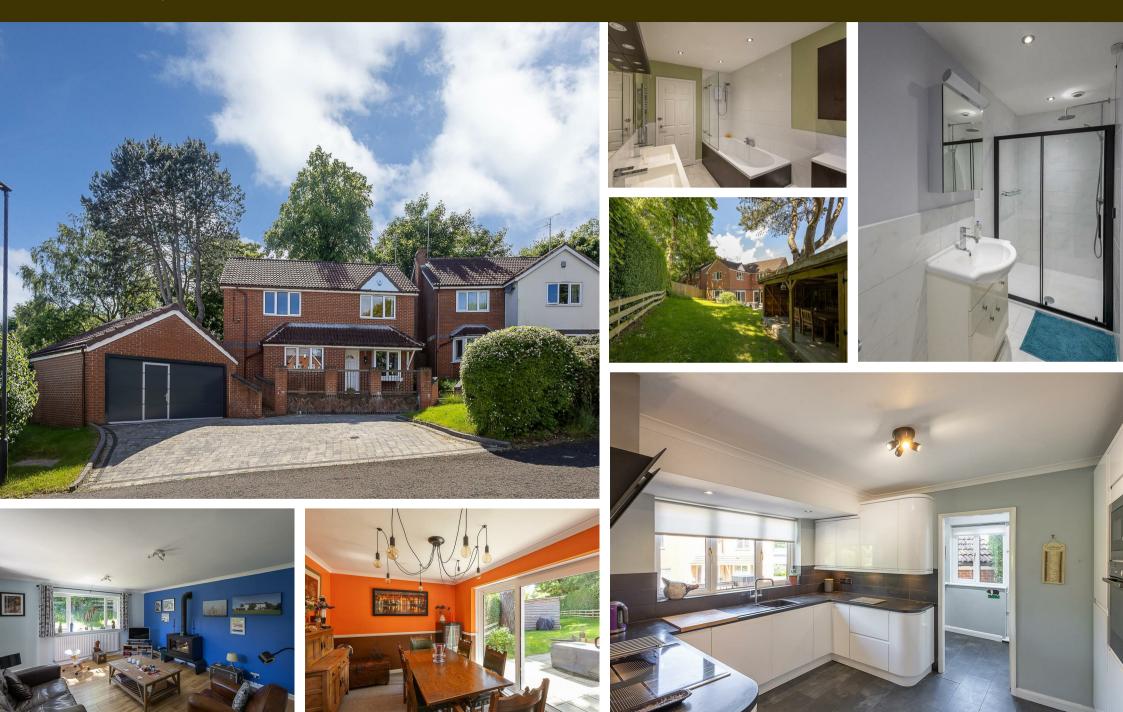

## Mill Rise, South Gosforth NE3 1QY

DETACHED HOUSE with SOUTH-WEST FACING REAR GARDENS, DOUBLE GARAGE and NO ONWARD CHAIN! Occupying a generous south-west facing plot and offering over 1,800 Sq. ft, this four bedroom detached family home is ideally located at Mill Rise, South Gosforth. Mill Rise, a popular cul-de-sac is within a stones-throw of The Millstone and within walking distance to South Gosforth metro station, Jesmond Dene and is also within close proximity to excellent local schooling.

The accommodation briefly comprises: entrance hall with under-stairs storage cupboard and stairs to first floor; downstairs WC; sitting room with feature wood effect gas fire and dual aspect windows together with sliding door access to the rear garden; dining room with sliding door access to the rear garden; kitchen with a range of fitted units, work surfaces and some integrated appliances; utility room with side door access out to the rear garden; study/office. The first floor landing with storage cupboard gives access to four bedrooms, three of which are comfortable doubles, bedroom one with dual aspect windows, fitted wardrobe storage cupboards and access to an en-suite shower room, complete with three piece suite. Externally to the front, a lawned garden and block paved multi-vehicle driveway, leading to the double garage, measuring almost 17ft. To the rear, delightful, extended lawned gardens leading to an external wooden built snug 'the shack', with a separate patio seating area and all enclosed with hedge and fenced boundaries. Offered to the market with no onward chain, early viewings are advised!

Detached Family Home | 1,843 Sq ft (171.2m2) | Four Bedrooms | Sitting Room | Dining Room | Kitchen | Utility Room | Study/Office | Downstairs WC | Family Bathroom | En-Suite Shower Room | Double Garage | Driveway & Front Garden | Extended South-West Facing Rear Garden with Snug | GCH & DG | No Onward Chain | Excellent Location | Freehold | Council Tax Band F | EPC: C