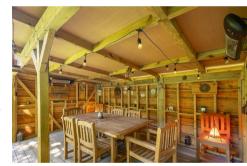

The accommodation briefly comprises: entrance hall with under-stairs storage cupboard and stairs to first floor; downstairs WC; sitting room with feature wood effect gas fire and dual aspect windows together with sliding door access to the rear garden; dining room with sliding door access to the rear garden; kitchen with a range of fitted units, work surfaces and some integrated appliances; utility room with side door access out to the rear garden; study/office. The first floor landing with storage cupboard gives access to four bedrooms, three of which are comfortable doubles, bedroom one with dual aspect windows, fitted wardrobe storage cupboards and access to an en-suite shower room, complete with three piece suite. Externally to the front, a lawned garden and block paved multi-vehicle driveway, leading to the double garage, measuring almost 17ft. To the rear, delightful, extended lawned gardens leading to an external wooden built snug 'the shack', with a separate patio seating area and all enclosed with hedge and fenced boundaries. Offered to the market with no onward chain, early viewings are advised!