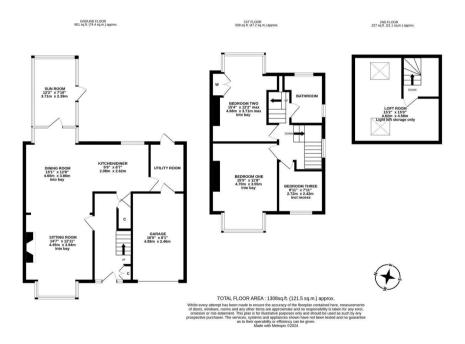

The accommodation briefly comprises: entrance hall with stairs to first floor, understairs storage cupboard and separate storage cupboard; sitting room with walk in bay and feature fireplace, open to dining room with walk in bay, sun room access and stripped wood flooring, open to kitchen diner with a range of fitted units, work surfaces and some integrated appliances; utility room with rear door access to the garden and integral access to the 16ft garage; sun room with dual aspect windows and side door access to the rear garden. The split level first floor landing gives access to three bedrooms, bedrooms one and two measuring 15ft, both with walk in bays, bedroom two also with fitted alcove wardrobe storage; family bathroom complete with three piece suite. To the second floor, a generous loft room measuring 15ft with two Velux windows. Externally to the front, a lawned garden, driveway and dwarf wall boundary. To the rear, a mature garden laid mainly to lawn with a mixture of mature planting including flowers and shrubs, a paved pathway, all enclosed with fenced boundaries. Offered to the market with no

onward chain, early viewings are advised!

Semi-Detached Family Home | 1,308 Sq ft (121.5m2) | Three Bedrooms | Sitting Room | Dining Room | Kitchen Diner | Utility Room | Sun Room | Family Bathroom | Loft Room | Garage | Front Garden & Driveway | Enclosed Rear Garden | GCH | No Onward Chain | Freehold | Council Tax Band C | EPC: E