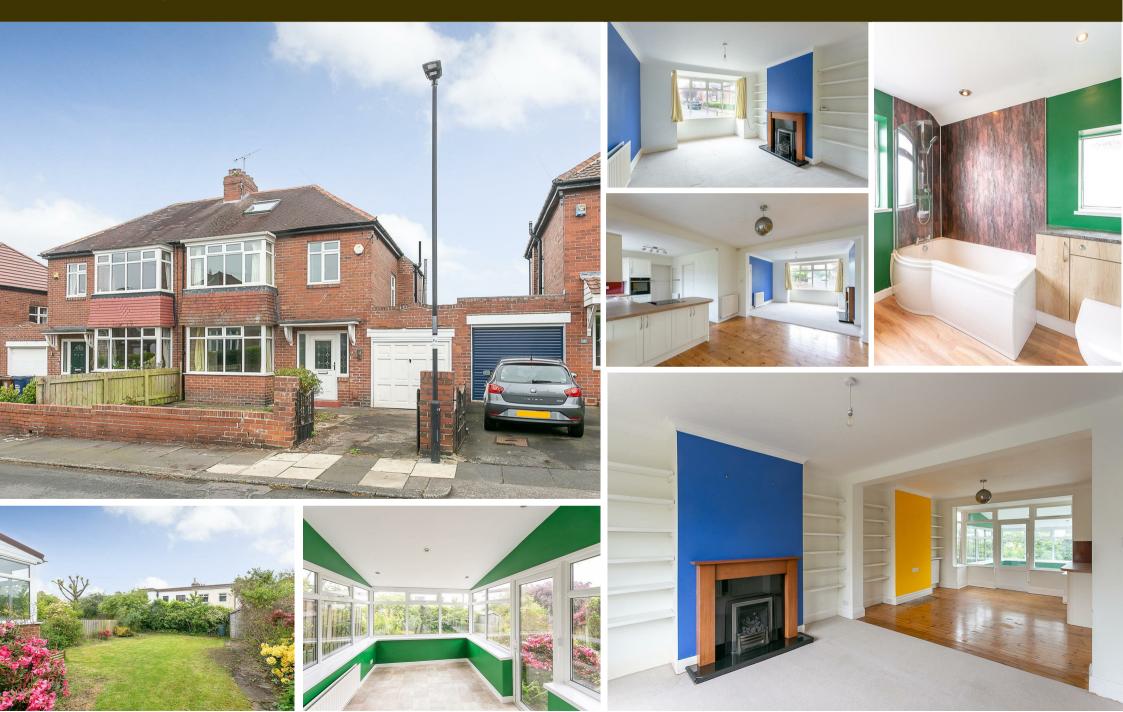

## The Ridgeway, Kenton, NE3 4LP

WITH NO ONWARD CHAIN! This three bedroom semi-detached family home is ideally located on The Ridgeway, Kenton. Close to excellent local schools, The Ridgeway, positioned just off Salters Road is well situated to access to the nearby local shops, the restaurants and cafes of Gosforth High Street as well as immediate access to the A1 western bypass.

The accommodation briefly comprises: entrance hall with stairs to first floor, understairs storage cupboard and separate storage cupboard; sitting room with walk in bay and feature fireplace, open to dining room with walk in bay, sun room access and stripped wood flooring, open to kitchen diner with a range of fitted units, work surfaces and some integrated appliances; utility room with rear door access to the garden and integral access to the 16ft garage; sun room with dual aspect windows and side door access to the rear garden. The split level first floor landing gives access to three bedrooms, bedrooms one and two measuring 15ft, both with walk in bays, bedroom two also with fitted alcove wardrobe storage; family bathroom complete with three piece suite. To the second floor, a generous loft room measuring 15ft with two Velux windows. Externally to the front, a lawned garden, driveway and dwarf wall boundary. To the rear, a mature garden laid mainly to lawn with a mixture of mature planting including flowers and shrubs, a paved pathway, all enclosed with fenced boundaries. Offered to the market with no

onward chain, early viewings are advised!

Semi-Detached Family Home | 1,308 Sq ft (121.5m2) | Three Bedrooms | Sitting Room | Dining Room | Kitchen Diner | Utility Room | Sun Room | Family Bathroom | Loft Room | Garage | Front Garden & Driveway | Enclosed Rear Garden | GCH | No Onward Chain | Freehold | Council Tax Band C | EPC: E