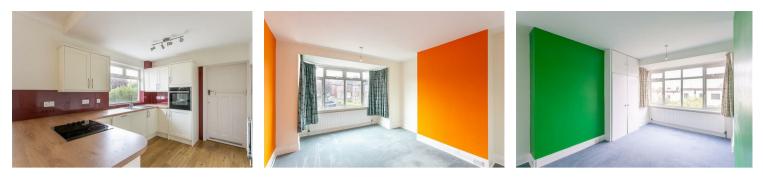

The accommodation briefly comprises: entrance hall with stairs to first floor, understairs storage cupboard and separate storage cupboard; sitting room with walk in bay and feature fireplace, open to dining room with walk in bay, sun room access and stripped wood flooring, open to kitchen diner with a range of fitted units, work surfaces and some integrated appliances; utility room with rear door access to the garden and integral access to the 16ft garage; sun room with dual aspect windows and side door access to the rear garden. The split level first floor landing gives access to three bedrooms, bedrooms one and two measuring 15ft, both with walk in bays, bedroom two also with fitted alcove wardrobe storage; family bathroom complete with three piece suite. To the second floor, a generous loft room measuring 15ft with two Velux windows. Externally to the front, a lawned garden, driveway and dwarf wall boundary. To the rear, a mature garden laid mainly to lawn with a mixture of mature planting including flowers and shrubs, a paved pathway, all enclosed with fenced boundaries. Offered to the market with no