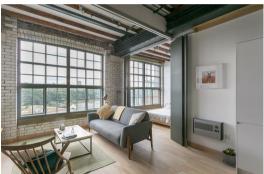

Rare to the market, the internal accommodation briefly comprises: Communal entrance hall with secure telephone entry system and lift access to all floors; private entrance hallway with large store cupboard and access to a plush shower room WC; 22ft kitchen/diner with modern fitted kitchen boasting integrated appliances such as a dishwasher and induction hob; open plan to both a lounge area and bedroom area with bespoke fitted shelving and wardrobe apparatus. A unique feature, means sliding floor to ceiling panels can also be moved around to segregate both the lounge and bedroom areas if preferred. Large windows offer plenty of natural light as well as great river views, with secondary glazing, tall ceilings and electric heating. Externally there is allocated off-street