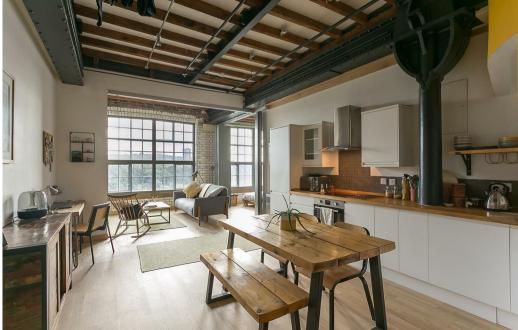

Rare to the market, the internal accommodation briefly comprises: Communal entrance hall with secure telephone entry system and lift access to all floors; private entrance hallway with large store cupboard and access to a plush shower room WC; 22ft kitchen/diner with modern fitted kitchen boasting integrated appliances such as a dishwasher and induction hob; open plan to both a lounge area and bedroom area with bespoke fitted shelving and wardrobe apparatus. A unique feature, means sliding floor to ceiling panels can also be moved around to segregate both the lounge and bedroom areas if preferred. Large windows offer plenty of natural light as well as great river views, with secondary glazing, tall ceilings and electric heating. Externally there is allocated off-street