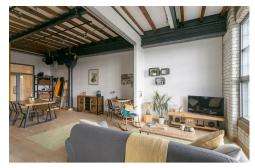

Rare to the market, the internal accommodation briefly comprises: Communal entrance hall with secure telephone entry system and lift access to all floors; private entrance hallway with large store cupboard and access to a plush shower room WC; 22ft kitchen/diner with modern fitted kitchen boasting integrated appliances such as a dishwasher and induction hob; open plan to both a lounge area and bedroom area with bespoke fitted shelving and wardrobe apparatus. A unique feature, means sliding floor to ceiling panels can also be moved around to segregate both the lounge and bedroom areas if preferred. Large windows offer plenty of natural light as well as great river views, with secondary glazing, tall ceilings and electric heating. Externally there is allocated off-street