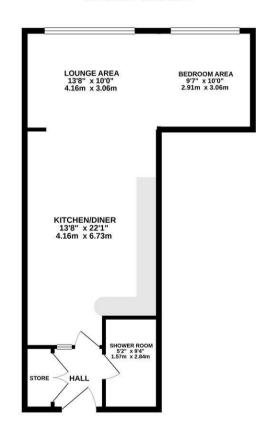

621 sq.ft. (57.7 sq.m.) approx.

parking via gated entry.

A concierge for the building is on site Monday-Friday between 08:00-16:00. Water rates and external window cleaning also included in the rental price.

TOTAL FLOOR AREA: 621 sq.ft. (57.7 sq.m.) approx.
White every attempt has been made to ensure the accuracy of the floorgain contained here, measurement of doors, windows, more and any offer the raw are approximate and or reapproxibility to laten for any error properties. The services, systems and applicances shown have not been tested and no guarant as to their operatingly or efficancy, can be green.