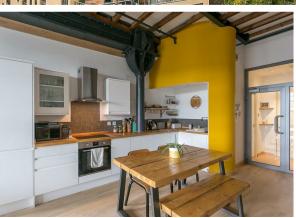

Rare to the market, the internal accommodation briefly comprises: Communal entrance hall with secure telephone entry system and lift access to all floors; private entrance hallway with large store cupboard and access to a plush shower room WC; 22ft kitchen/diner with modern fitted kitchen boasting integrated appliances such as a dishwasher and induction hob; open plan to both a lounge area and bedroom area with bespoke fitted shelving and wardrobe apparatus. A unique feature, means sliding floor to ceiling panels can also be moved around to segregate both the lounge and bedroom areas if preferred. Large windows offer plenty of natural light as well as great river views, with secondary glazing, tall ceilings and electric heating. Externally there is allocated off-street