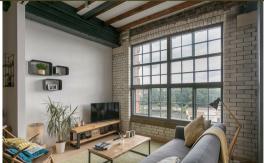

Rare to the market, the internal accommodation briefly comprises: Communal entrance hall with secure telephone entry system and lift access to all floors; private entrance hallway with large store cupboard and access to a plush shower room WC; 22ft kitchen/diner with modern fitted kitchen boasting integrated appliances such as a dishwasher and induction hob; open plan to both a lounge area and bedroom area with bespoke fitted shelving and wardrobe apparatus. A unique feature, means sliding floor to ceiling panels can also be moved around to segregate both the lounge and bedroom areas if preferred. Large windows offer plenty of natural light as well as great river views, with secondary glazing, tall ceilings and electric heating. Externally there is allocated off-street