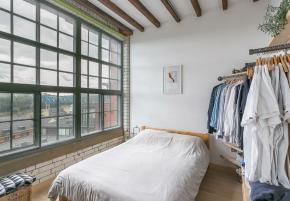

Rare to the market, the internal accommodation briefly comprises: Communal entrance hall with secure telephone entry system and lift access to all floors; private entrance hallway with large store cupboard and access to a plush shower room WC; 22ft kitchen/diner with modern fitted kitchen boasting integrated appliances such as a dishwasher and induction hob; open plan to both a lounge area and bedroom area with bespoke fitted shelving and wardrobe apparatus. A unique feature, means sliding floor to ceiling panels can also be moved around to segregate both the lounge and bedroom areas if preferred. Large windows offer plenty of natural light as well as great river views, with secondary glazing, tall ceilings and electric heating. Externally there is allocated off-street