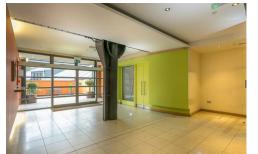

Rare to the market, the internal accommodation briefly comprises: Communal entrance hall with secure telephone entry system and lift access to all floors; private entrance hallway with large store cupboard and access to a plush shower room WC; 22ft kitchen/diner with modern fitted kitchen boasting integrated appliances such as a dishwasher and induction hob; open plan to both a lounge area and bedroom area with bespoke fitted shelving and wardrobe apparatus. A unique feature, means sliding floor to ceiling panels can also be moved around to segregate both the lounge and bedroom areas if preferred. Large windows offer plenty of natural light as well as great river views, with secondary glazing, tall ceilings and electric heating. Externally there is allocated off-street