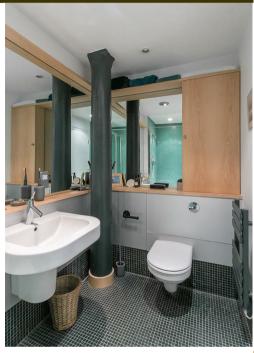

Rare to the market, the internal accommodation briefly comprises: Communal entrance hall with secure telephone entry system and lift access to all floors; private entrance hallway with large store cupboard and access to a plush shower room WC; 22ft kitchen/diner with modern fitted kitchen boasting integrated appliances such as a dishwasher and induction hob; open plan to both a lounge area and bedroom area with bespoke fitted shelving and wardrobe apparatus. A unique feature, means sliding floor to ceiling panels can also be moved around to segregate both the lounge and bedroom areas if preferred. Large windows offer plenty of natural light as well as great river views, with secondary glazing, tall ceilings and electric heating. Externally there is allocated off-street