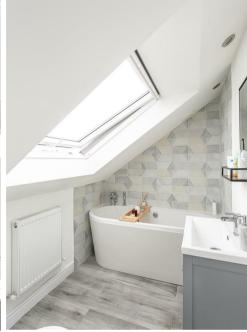

The property briefly comprises; private entrance on the ground floor with stairs leading to first floor landing; lounge to the front with feature fireplace and plantation shutters on the windows; bedroom two to the front, a comfortable double & bedroom three to the rear which could also be utilised as a wardrobe area or study if preferred; dining room central to the first floor with feature fireplace and alcove storage cupboards; modern fitted kitchen to the rear off shoot with appliances; shower room WC, tiled with spotlighting; the 2nd floor comprises an 18ft master bedroom with skylighting, spotlights and benefitting from an en suite bathroom WC. Externally there is a private yard to the rear and on street parking to the front. Available on an unfurnished basis with gas central heating, double glazing, this fantastic property simply demands an early internal inspection!