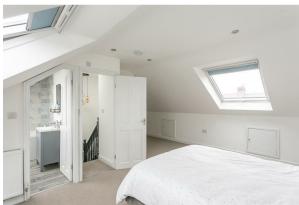

The property briefly comprises; private entrance on the ground floor with stairs leading to first floor landing; lounge to the front with feature fireplace and plantation shutters on the windows; bedroom two to the front, a comfortable double & bedroom three to the rear which could also be utilised as a wardrobe area or study if preferred; dining room central to the first floor with feature fireplace and alcove storage cupboards; modern fitted kitchen to the rear off shoot with appliances; shower room WC, tiled with spotlighting; the 2nd floor comprises an 18ft master bedroom with skylighting, spotlights and benefitting from an en suite bathroom WC. Externally there is a private yard to the rear and on street parking to the front. Available on an unfurnished basis with gas central heating, double glazing, this fantastic property simply demands an early internal inspection!