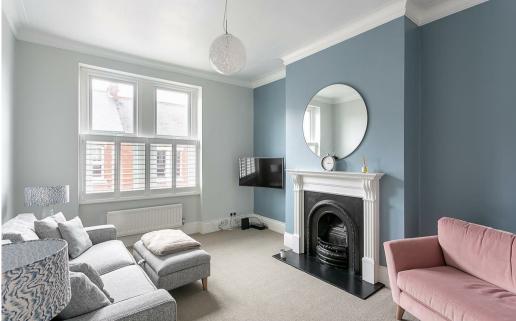

The property briefly comprises; private entrance on the ground floor with stairs leading to first floor landing; lounge to the front with feature fireplace and plantation shutters on the windows; bedroom two to the front, a comfortable double & bedroom three to the rear which could also be utilised as a wardrobe area or study if preferred; dining room central to the first floor with feature fireplace and alcove storage cupboards; modern fitted kitchen to the rear off shoot with appliances; shower room WC, tiled with spotlighting; the 2nd floor comprises an 18ft master bedroom with skylighting, spotlights and benefitting from an en suite bathroom WC. Externally there is a private yard to the rear and on street parking to the front. Available on an unfurnished basis with gas central heating, double glazing, this fantastic property simply demands an early internal inspection!