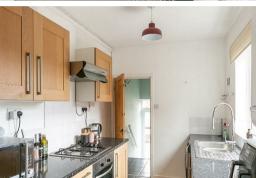

The property briefly comprises; private entrance on the ground floor with stairs leading to first floor landing; lounge to the front with feature fireplace and plantation shutters on the windows; bedroom two to the front, a comfortable double & bedroom three to the rear which could also be utilised as a wardrobe area or study if preferred; dining room central to the first floor with feature fireplace and alcove storage cupboards; modern fitted kitchen to the rear off shoot with appliances; shower room WC, tiled with spotlighting; the 2nd floor comprises an 18ft master bedroom with skylighting, spotlights and benefitting from an en suite bathroom WC. Externally there is a private yard to the rear and on street parking to the front. Available on an unfurnished basis with gas central heating, double glazing, this fantastic property simply demands an early internal inspection!