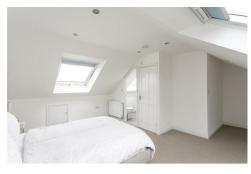

The property briefly comprises; private entrance on the ground floor with stairs leading to first floor landing; lounge to the front with feature fireplace and plantation shutters on the windows; bedroom two to the front, a comfortable double & bedroom three to the rear which could also be utilised as a wardrobe area or study if preferred; dining room central to the first floor with feature fireplace and alcove storage cupboards; modern fitted kitchen to the rear off shoot with appliances; shower room WC, tiled with spotlighting; the 2nd floor comprises an 18ft master bedroom with skylighting, spotlights and benefitting from an en suite bathroom WC. Externally there is a private yard to the rear and on street parking to the front. Available on an unfurnished basis with gas central heating, double glazing, this fantastic property simply demands an early internal inspection!