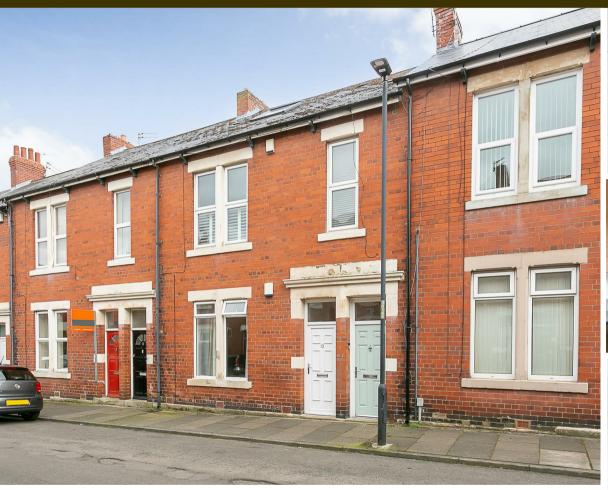

\*\*AVAILABLE IMMEDIATELY\*\*

\*\*UNFURNISHED\*\* \*\*STYLISH UPPER
MAISONETTE\*\* A smart and very well
presented upper maisonette found in central
Gosforth, Ashfield Road. Walking distance
to a choice of local conveniences and
transport links, this attractive residential
property is ideal for professionals and is not
to be missed!

The property briefly comprises; private entrance on the ground floor with stairs leading to first floor landing; lounge to the front with feature fireplace and plantation shutters on the windows; bedroom two to the front, a comfortable double & bedroom three to the rear which could also be utilised as a wardrobe area or study if preferred; dining room central to the first floor with feature fireplace and alcove storage cupboards; modern fitted kitchen to the rear off shoot with appliances; shower room WC, tiled with spotlighting; the 2nd floor comprises an 18ft master bedroom with skylighting, spotlights and benefitting from an en suite bathroom WC. Externally there is a private yard to the rear and on street parking to the front. Available on an unfurnished basis with gas central heating, double glazing, this fantastic property simply demands an early internal inspection!

Available Immediately | £1,250pcm | Unfurnished | Upper Maisonette | 1,007 Sq ft (93.5 m2) | Lounge | Dining Room | Three Bedrooms | Fitted Kitchen | Shower

Room WC | 2nd Floor Bathroom WC | Great Central Gosforth Location | Private Rear Yard | On Street Parking | Close To Transport Links | GCH & DG | Council Tax Band: B | EPC Rating: C