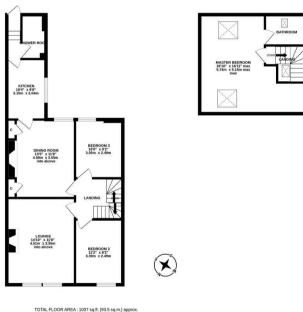

The property briefly comprises; private entrance on the ground floor with stairs leading to first floor landing; lounge to the front with feature fireplace and plantation shutters on the windows; bedroom two to the front, a comfortable double & bedroom three to the rear which could also be utilised as a wardrobe area or study if preferred; dining room central to the first floor with feature fireplace and alcove storage cupboards; modern fitted kitchen to the rear off shoot with appliances; shower room WC, tiled with spotlighting; the 2nd floor comprises an 18ft master bedroom with skylighting, spotlights and benefitting from an en suite bathroom WC. Externally there is a private yard to the rear and on street parking to the front. Available on an unfurnished basis with gas central heating, double glazing, this fantastic property simply demands an early internal inspection!

Available Immediately | £1,250pcm | Unfurnished | Upper Maisonette | 1,007 Sq ft (93.5 m2) | Lounge | Dining Room | Three Bedrooms | Fitted Kitchen | Shower

Room WC | 2nd Floor Bathroom WC | Great Central Gosforth Location | Private Rear Yard | On Street Parking | Close To Transport Links | GCH & DG | Council Tax Band: B | EPC Rating: C

GROUND FLOOR 35 sq.k. (2.9 sq.m.) approx. STATE OF COMME

TOTAL FLOOR AREA: 1007 sq.ft. (93.5 sq.m.) approx. Whist every stiment has been made to ensure the accuracy of the foorplan contained there, measurement of doors, windows, and the state of the state o