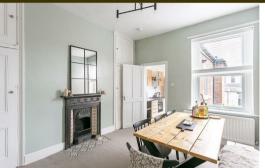

The property briefly comprises; private entrance on the ground floor with stairs leading to first floor landing; lounge to the front with feature fireplace and plantation shutters on the windows; bedroom two to the front, a comfortable double & bedroom three to the rear which could also be utilised as a wardrobe area or study if preferred; dining room central to the first floor with feature fireplace and alcove storage cupboards; modern fitted kitchen to the rear off shoot with appliances; shower room WC, tiled with spotlighting; the 2nd floor comprises an 18ft master bedroom with skylighting, spotlights and benefitting from an en suite bathroom WC. Externally there is a private yard to the rear and on street parking to the front. Available on an unfurnished basis with gas central heating, double glazing, this fantastic property simply demands an early internal inspection!