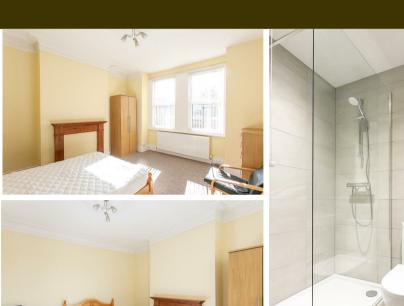

The accommodation briefly comprises an entrance porch/ hallway with sliding door storage cupboard; large double bedroom to the front with bay window; a second double bedroom to the rear with ample fitted wardrobe space. There is a lounge central to the property with laminate wood flooring, furnished with two sofas plus dining table & chairs. To the rear off shoot there is a modern fitted kitchen with appliances, as well a recently installed, fully tiled shower room WC. Externally there is a private yard to the rear and on street permit parking to the front. Fully furnished to a good standard, with gas central heating and double glazed windows throughout.