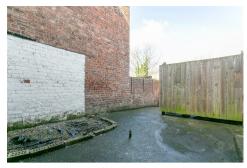

The accommodation briefly comprises an entrance porch/ hallway with sliding door storage cupboard; large double bedroom to the front with bay window; a second double bedroom to the rear with ample fitted wardrobe space. There is a lounge central to the property with laminate wood flooring, furnished with two sofas plus dining table & chairs. To the rear off shoot there is a modern fitted kitchen with appliances, as well a recently installed, fully tiled shower room WC. Externally there is a private yard to the rear and on street permit parking to the front. Fully furnished to a good standard, with gas central heating and double glazed windows throughout.