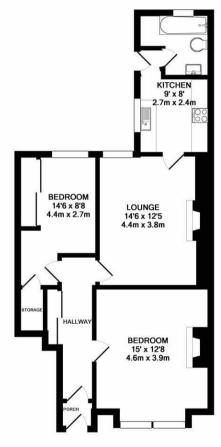

Available 21st June 2024 | £750pcm | 694 Sq. ft (64.5 m2) | Ground Floor Tyneside Flat | Furnished | Lounge | Kitchen | Shower Room WC | Two Double Bedrooms | Good Storage Space | Private Rear Yard | Permit Parking | GCH & DG | Excellent Location | Council Tax Band: A | EPC Rating: D

## TOTAL APPROX. FLOOR AREA 694 SQ.FT. (64.5 SQ.M.)

Whilst every attempt has been made to ensure the accuracy of the floor plan contained here, measurements of doors, windows, nomes and any other items are approximate and no responsibility is taken for any error, omission, or mis-statement. This plan is for illustrative purposes only and should be used as such by any prospective purchaser. The services, systems and appliances shown have not been tested and no guarantee as to their operability or efficiency can be given Made with Metropix: 62019