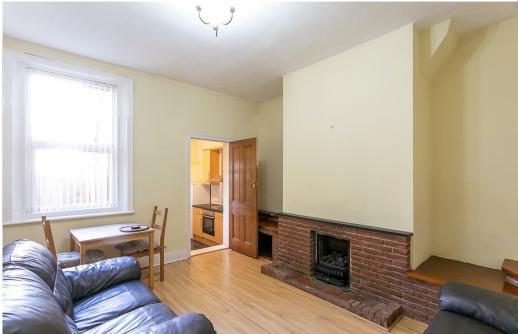

The accommodation briefly comprises an entrance porch/ hallway with sliding door storage cupboard; large double bedroom to the front with bay window; a second double bedroom to the rear with ample fitted wardrobe space. There is a lounge central to the property with laminate wood flooring, furnished with two sofas plus dining table & chairs. To the rear off shoot there is a modern fitted kitchen with appliances, as well a recently installed, fully tiled shower room WC. Externally there is a private yard to the rear and on street permit parking to the front. Fully furnished to a good standard, with gas central heating and double glazed windows throughout.