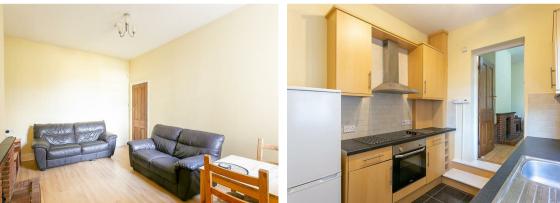

The accommodation briefly comprises an entrance porch/ hallway with sliding door storage cupboard; large double bedroom to the front with bay window; a second double bedroom to the rear with ample fitted wardrobe space. There is a lounge central to the property with laminate wood flooring, furnished with two sofas plus dining table & chairs. To the rear off shoot there is a modern fitted kitchen with appliances, as well a recently installed, fully tiled shower room WC. Externally there is a private yard to the rear and on street permit parking to the front. Fully furnished to a good standard, with gas central heating and double glazed windows throughout.