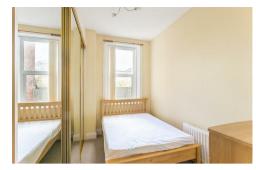

The accommodation briefly comprises an entrance porch/ hallway with sliding door storage cupboard; large double bedroom to the front with bay window; a second double bedroom to the rear with ample fitted wardrobe space. There is a lounge central to the property with laminate wood flooring, furnished with two sofas plus dining table & chairs. To the rear off shoot there is a modern fitted kitchen with appliances, as well a recently installed, fully tiled shower room WC. Externally there is a private yard to the rear and on street permit parking to the front. Fully furnished to a good standard, with gas central heating and double glazed windows throughout.