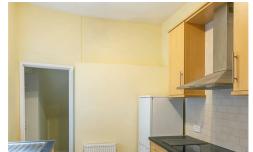

The accommodation briefly comprises an entrance porch/ hallway with sliding door storage cupboard; large double bedroom to the front with bay window; a second double bedroom to the rear with ample fitted wardrobe space. There is a lounge central to the property with laminate wood flooring, furnished with two sofas plus dining table & chairs. To the rear off shoot there is a modern fitted kitchen with appliances, as well a recently installed, fully tiled shower room WC. Externally there is a private yard to the rear and on street permit parking to the front. Fully furnished to a good standard, with gas central heating and double glazed windows throughout.