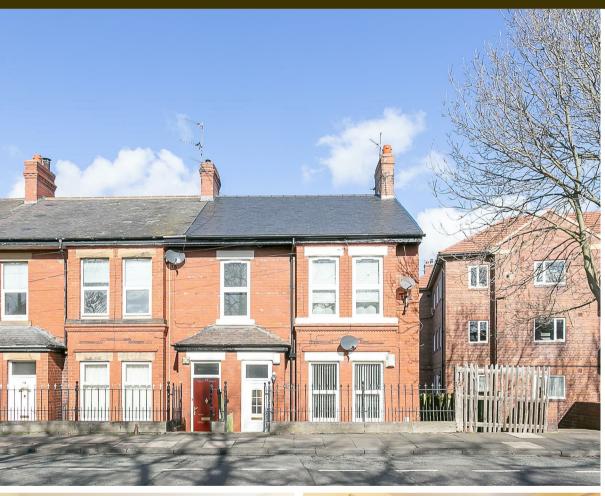

\*\*AVAILABLE JUNE 2024\*\*
\*\*FANTASTIC LOCATION\*\*

\*\*FURNISHED\*\* A smart and spacious ground floor Tyneside style flat, located only a short walk from Longbenton Metro station, HMRC Ministry building, good schools and a choice of shops! A great property that would be ideal for professional sharers and is not to be missed!

The accommodation briefly comprises an entrance porch/ hallway with sliding door storage cupboard; large double bedroom to the front with bay window; a second double bedroom to the rear with ample fitted wardrobe space. There is a lounge central to the property with laminate wood flooring, furnished with two sofas plus dining table & chairs. To the rear off shoot there is a modern fitted kitchen with appliances, as well a recently installed, fully tiled shower room WC. Externally there is a private yard to the rear and on street permit parking to the front. Fully furnished to a good standard, with gas central heating and double glazed windows throughout.