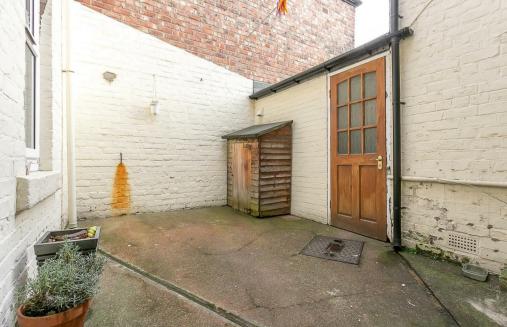

The accommodation briefly comprises: private entrance lobby through to entrance hall; bedroom one, a generous room with tall ceilings, original marble fireplace and walk-in bay; bedroom two, another double with south-facing aspect and under-stairs store; lounge/diner with fireplace and built-in storage; kitchen with door to rear yard; generous 12ft bathroom. The property also benefits from a 18ft garage with electric roller door. With gas central heating, double glazed windows and a south-facing private rear yard, an early internal inspection is highly recommended.

Available 1st August 2024 | £135pppw/ £1,170pcm | Ground Floor 'Tyneside' Flat | 903 Sq ft (83.9m2) | Two Bedrooms | Lounge/Diner | Two Double Bedrooms | Modern Fitted Kitchen | Large Bathroom | Private Rear Yard | 18ft Garage | Permit Parking | DG & GCH | Furnished | Council Tax Band: B | EPC Rating: E