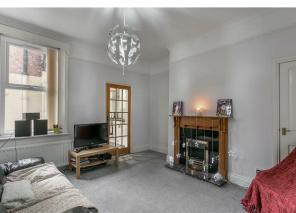

The accommodation briefly comprises: private entrance lobby through to entrance hall; bedroom one, a generous room with tall ceilings, original marble fireplace and walk-in bay; bedroom two, another double with south-facing aspect and under-stairs store; lounge/diner with fireplace and built-in storage; kitchen with door to rear yard; generous 12ft bathroom. The property also benefits from a 18ft garage with electric roller door. With gas central heating, double glazed windows and a south-facing private rear yard, an early internal inspection is highly recommended.