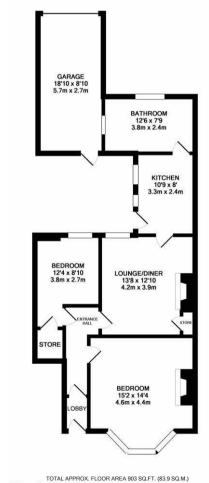

Available 1st August 2024 | £135pppw/ £1,170pcm | Ground Floor 'Tyneside' Flat | 903 Sq ft (83.9m2) | Two Bedrooms | Lounge/Diner | Two Double Bedrooms | Modern Fitted Kitchen | Large Bathroom | Private Rear Yard | 18ft Garage | Permit Parking | DG & GCH | Furnished | Council Tax Band: B | EPC Rating: E

Whilst every attempt has been made to ensure the accuracy of the floor plan contained new, measurement of droors, without plan been made to ensure the accuracy of the floor plan contained nettern or an order of chors, without plan and the contained nettern or any consistency of mission, or mis-statement. This plan is for illustrative purposes only and should be used as such by any rospective purchaser. The services, systems and applicances shown have not been tested and no guarant as to their operability or efficiency can be given made to the plan of the contained to the contai