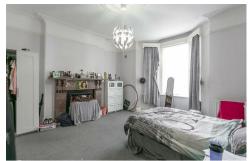

The accommodation briefly comprises: private entrance lobby through to entrance hall; bedroom one, a generous room with tall ceilings, original marble fireplace and walk-in bay; bedroom two, another double with south-facing aspect and under-stairs store; lounge/diner with fireplace and built-in storage; kitchen with door to rear yard; generous 12ft bathroom. The property also benefits from a 18ft garage with electric roller door. With gas central heating, double glazed windows and a south-facing private rear yard, an early internal inspection is highly recommended.

Available 1st August 2024 | £135pppw/ £1,170pcm | Ground Floor 'Tyneside' Flat | 903 Sq ft (83.9m2) | Two Bedrooms | Lounge/Diner | Two Double Bedrooms | Modern Fitted Kitchen | Large Bathroom | Private Rear Yard | 18ft Garage | Permit Parking | DG & GCH | Furnished | Council Tax Band: B | EPC Rating: E