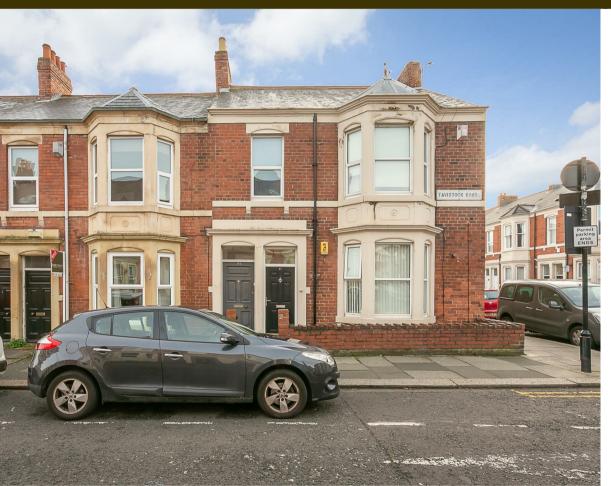

\*\*AVAILABLE AUGUST 2024\*\*

\*\*135PPPW\*\* \*\*FURNISHED\*\*

\*\*GARAGE\*\* Centrally located close to
West Jesmond Metro Station, the shops on
Acorn Road and countless cafe's and
restaurants on Osborne Road, a two
bedroom lower 'Tyneside' style flat which is
ideally located on Tavistock road, Jesmond.

The accommodation briefly comprises: private entrance lobby through to entrance hall; bedroom one, a generous room with tall ceilings, original marble fireplace and walk-in bay; bedroom two, another double with south-facing aspect and under-stairs store; lounge/diner with fireplace and built-in storage; kitchen with door to rear yard; generous 12ft bathroom. The property also benefits from a 18ft garage with electric roller door. With gas central heating, double glazed windows and a south-facing private rear yard, an early internal inspection is highly recommended.