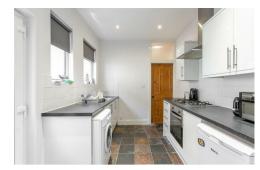

The accommodation briefly comprises: private entrance lobby through to entrance hall; bedroom one, a generous room with tall ceilings, original marble fireplace and walk-in bay; bedroom two, another double with south-facing aspect and under-stairs store; lounge/diner with fireplace and built-in storage; kitchen with door to rear yard; generous 12ft bathroom. The property also benefits from a 18ft garage with electric roller door. With gas central heating, double glazed windows and a south-facing private rear yard, an early internal inspection is highly recommended.

Available 1st August 2024 | £135pppw/ £1,170pcm | Ground Floor 'Tyneside' Flat | 903 Sq ft (83.9m2) | Two Bedrooms | Lounge/Diner | Two Double Bedrooms | Modern Fitted Kitchen | Large Bathroom | Private Rear Yard | 18ft Garage | Permit Parking | DG & GCH | Furnished | Council Tax Band: B | EPC Rating: E