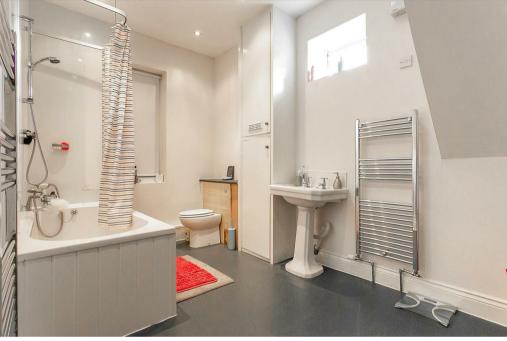

The accommodation briefly comprises: private entrance lobby through to entrance hall; bedroom one, a generous room with tall ceilings, original marble fireplace and walk-in bay; bedroom two, another double with south-facing aspect and under-stairs store; lounge/diner with fireplace and built-in storage; kitchen with door to rear yard; generous 12ft bathroom. The property also benefits from a 18ft garage with electric roller door. With gas central heating, double glazed windows and a south-facing private rear yard, an early internal inspection is highly recommended.

Available 1st August 2024 | £135pppw/ £1,170pcm | Ground Floor 'Tyneside' Flat | 903 Sq ft (83.9m2) | Two Bedrooms | Lounge/Diner | Two Double Bedrooms | Modern Fitted Kitchen | Large Bathroom | Private Rear Yard | 18ft Garage | Permit Parking | DG & GCH | Furnished | Council Tax Band: B | EPC Rating: E