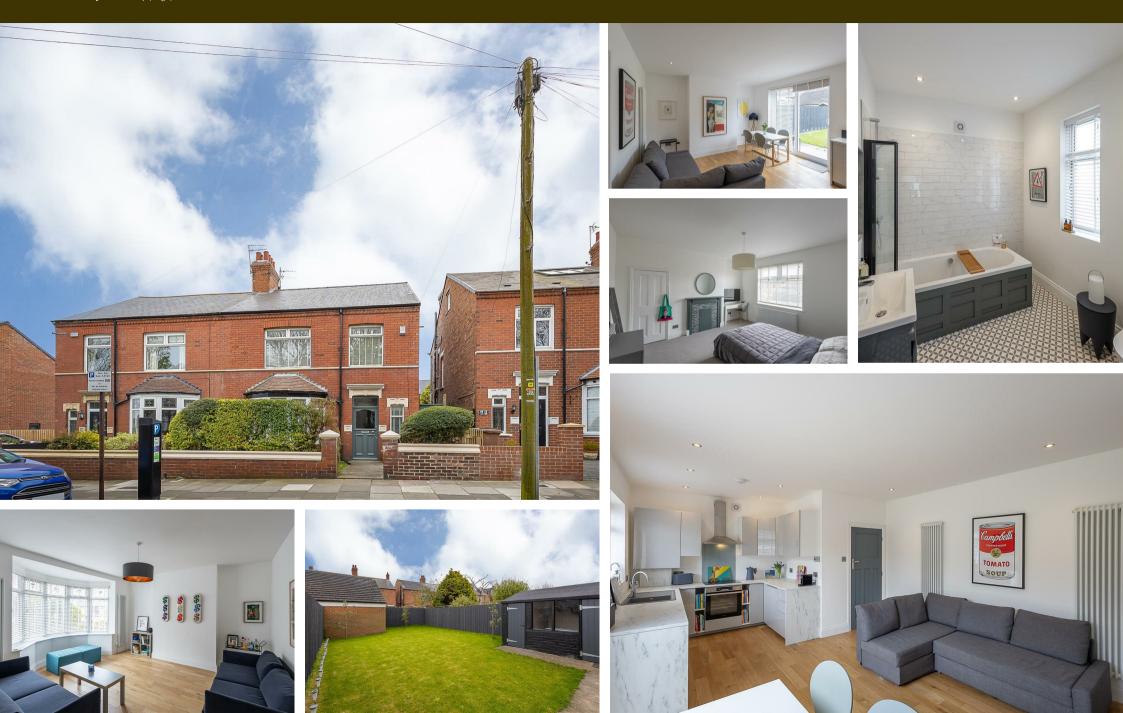

Fully Refurbished with No Onward Chain! This well presented 1930's semi-detached family home is ideally positioned on Marine Gardens, Whitley Bay. Perfectly placed to provide access to countless cafes, bars, restaurants and shops, Marine Gardens is also within a short stroll of Spanish City, Whitley Bay beach and transport links via both Whitley Bay and Monkseaton Metro Stations.

The accommodation briefly comprises: entrance porch through to entrance hall with under-stairs WC, separate storage cupboard and stairs to first floor; sitting room with walk in bay; 20ft kitchen diner with spot lighting and sliding door access out to the rear garden, kitchen area with a range of fitted units together with work surfaces and some integrated appliances. The first floor landing gives access to three bedrooms, bedroom one with feature fireplace and part fitted alcove storage; bedroom two with feature fireplace; generous family bathroom complete with three piece suite, spot lighting and dual windows. Externally, a front lawned garden with dwarf wall and hedge boundary. To the rear, a delightful lawned garden, enclosed with fenced boundaries and a brick built store room with shed. Offered to the market with no onward chain, early viewings are advised to avoid disappointment!

Fully Refurbished & Well Presented 1930's Semi | 1,121 Sq ft (104.2m2) | Three Bedrooms | Sitting Room | 20ft Kitchen Diner | Downstairs WC | Family Bathroom | Front Garden | Enclosed Rear Garden with Shed & Store | GCH & DG Excellent Location | No Onward Chain | Freehold | Council Tax Band C | EPC: Tbc