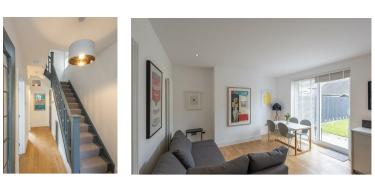

The accommodation briefly comprises: entrance porch through to entrance hall with under-stairs WC, separate storage cupboard and stairs to first floor; sitting room with walk in bay; 20ft kitchen diner with spot lighting and sliding door access out to the rear garden, kitchen area with a range of fitted units together with work surfaces and some integrated appliances. The first floor landing gives access to three bedrooms, bedroom one with feature fireplace and part fitted alcove storage; bedroom two with feature fireplace; generous family bathroom complete with three piece suite, spot lighting and dual windows. Externally, a front lawned garden with dwarf wall and hedge boundary. To the rear, a delightful lawned garden, enclosed with fenced boundaries and a brick built store room with shed. Offered to the market with no onward chain, early viewings are advised to avoid disappointment!