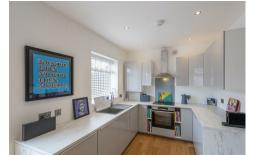

The accommodation briefly comprises: entrance porch through to entrance hall with under-stairs WC, separate storage cupboard and stairs to first floor; sitting room with walk in bay; 20ft kitchen diner with spot lighting and sliding door access out to the rear garden, kitchen area with a range of fitted units together with work surfaces and some integrated appliances. The first floor landing gives access to three bedrooms, bedroom one with feature fireplace and part fitted alcove storage; bedroom two with feature fireplace; generous family bathroom complete with three piece suite, spot lighting and dual windows. Externally, a front lawned garden with dwarf wall and hedge boundary. To the rear, a delightful lawned garden, enclosed with fenced boundaries and a brick built store room with shed. Offered to the market with no onward chain, early viewings are advised to avoid disappointment!