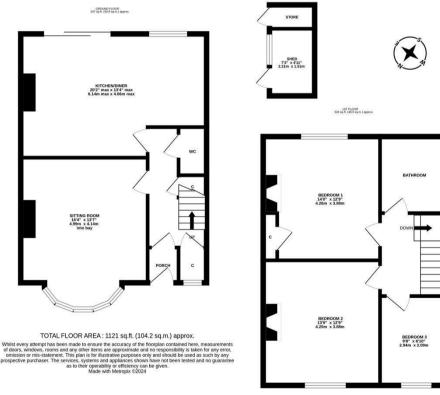

The accommodation briefly comprises: entrance porch through to entrance hall with under-stairs WC, separate storage cupboard and stairs to first floor; sitting room with walk in bay; 20ft kitchen diner with spot lighting and sliding door access out to the rear garden, kitchen area with a range of fitted units together with work surfaces and some integrated appliances. The first floor landing gives access to three bedrooms, bedroom one with feature fireplace and part fitted alcove storage; bedroom two with feature fireplace; generous family bathroom complete with three piece suite, spot lighting and dual windows. Externally, a front lawned garden with dwarf wall and hedge boundary. To the rear, a delightful lawned garden, enclosed with fenced boundaries and a brick built store room with shed. Offered to the market with no onward chain, early viewings are advised to avoid disappointment!

Fully Refurbished & Well Presented 1930's Semi | 1,121 Sq ft (104.2m2) | Three Bedrooms | Sitting Room | 20ft Kitchen Diner | Downstairs WC | Family Bathroom | Front Garden | Enclosed Rear Garden with Shed & Store | GCH & DG Excellent Location | No Onward Chain | Freehold | Council Tax Band C | EPC: Tbc

GROUND FLOOR 547 so.ft. (50.8 so.m.) approx

20'2" max x 13'4"

SITTING ROOM 16'4" x 13'7" 4.99m x 4.14m

TOTAL FLOOR AREA : 1121 sq.ft. (104.2 sq.m.) approx