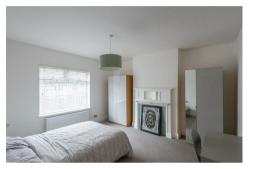

The accommodation briefly comprises: entrance porch through to entrance hall with under-stairs WC, separate storage cupboard and stairs to first floor; sitting room with walk in bay; 20ft kitchen diner with spot lighting and sliding door access out to the rear garden, kitchen area with a range of fitted units together with work surfaces and some integrated appliances. The first floor landing gives access to three bedrooms, bedroom one with feature fireplace and part fitted alcove storage; bedroom two with feature fireplace; generous family bathroom complete with three piece suite, spot lighting and dual windows. Externally, a front lawned garden with dwarf wall and hedge boundary. To the rear, a delightful lawned garden, enclosed with fenced boundaries and a brick built store room with shed. Offered to the market with no onward chain, early viewings are advised to avoid disappointment!