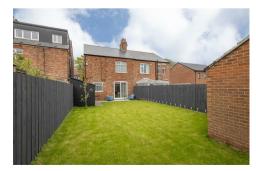

The accommodation briefly comprises: entrance porch through to entrance hall with under-stairs WC, separate storage cupboard and stairs to first floor; sitting room with walk in bay; 20ft kitchen diner with spot lighting and sliding door access out to the rear garden, kitchen area with a range of fitted units together with work surfaces and some integrated appliances. The first floor landing gives access to three bedrooms, bedroom one with feature fireplace and part fitted alcove storage; bedroom two with feature fireplace; generous family bathroom complete with three piece suite, spot lighting and dual windows. Externally, a front lawned garden with dwarf wall and hedge boundary. To the rear, a delightful lawned garden, enclosed with fenced boundaries and a brick built store room with shed. Offered to the market with no onward chain, early viewings are advised to avoid disappointment!