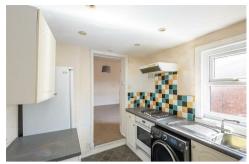

The accommodation briefly comprises: entrance porch through to entrance hall with stairs to first floor landing; sitting room with part alcove storage; kitchen with units and work surfaces; bathroom with three piece suite; three bedrooms, bedroom one with walk in bay and bedroom three with feature fireplace. Externally, a private west facing rear yard with wall boundaries and gated access to the service lane. Offered to the market with no onward chain, early viewings are advised.

Upper Floor 'Tyneside' Flat | 807 Sq ft (75.0m2) | Three Bedrooms | Lounge | Kitchen | Bathroom | West Facing Rear Yard | GCH | Priced to Reflect Works Needed | No Onward Chain | Leasehold - Tyneside Lease with Peppercorn Rent | Council Tax Band A | EPC: