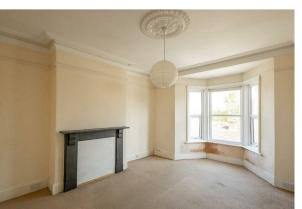

The accommodation briefly comprises: entrance porch through to entrance hall with stairs to first floor landing; sitting room with part alcove storage; kitchen with units and work surfaces; bathroom with three piece suite; three bedrooms, bedroom one with walk in bay and bedroom three with feature fireplace. Externally, a private west facing rear yard with wall boundaries and gated access to the service lane. Offered to the market with no onward chain, early viewings are advised.

Upper Floor 'Tyneside' Flat | 807 Sq ft (75.0m2) | Three Bedrooms | Lounge | Kitchen | Bathroom | West Facing Rear Yard | GCH | Priced to Reflect Works Needed | No Onward Chain | Leasehold - Tyneside Lease with Peppercorn Rent | Council Tax Band A | EPC: