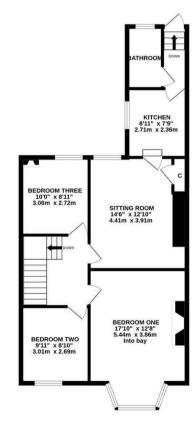

The accommodation briefly comprises: entrance porch through to entrance hall with stairs to first floor landing; sitting room with part alcove storage; kitchen with units and work surfaces; bathroom with three piece suite; three bedrooms, bedroom one with walk in bay and bedroom three with feature fireplace. Externally, a private west facing rear yard with wall boundaries and gated access to the service lane. Offered to the market with no onward chain, early viewings are advised.

Upper Floor 'Tyneside' Flat | 807 Sq ft (75.0m2) | Three Bedrooms | Lounge | Kitchen | Bathroom | West Facing Rear Yard | GCH | Priced to Reflect Works Needed | No Onward Chain | Leasehold - Tyneside Lease with Peppercorn Rent | Council Tax Band A | EPC:

GROUND FLOOR 53 sq.ft. (4.9 sq.m.) approx. 15T FLOOR 755 sq.R. (70.1 sq.m.) app

TOTAL FLOOR AREA: 807 sq.ft. (75.0 sq.m.) approx.

White every attempt has been made to ensure the accuracy of the floorpian contained here, measurements of doors, vindows, rooms and any optimise times are approximate and no responsibility is taken for any entre, omission or mis-statement. This plan is for illustrative purposes only and should be used as such by any prospective purchaser. This sprine, is plan in an application spows have not been these lead and on gualants.