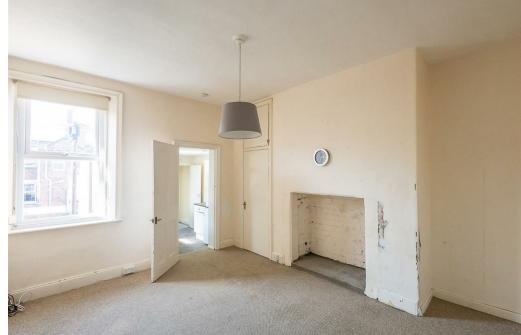

The accommodation briefly comprises: entrance porch through to entrance hall with stairs to first floor landing; sitting room with part alcove storage; kitchen with units and work surfaces; bathroom with three piece suite; three bedrooms, bedroom one with walk in bay and bedroom three with feature fireplace. Externally, a private west facing rear yard with wall boundaries and gated access to the service lane. Offered to the market with no onward chain, early viewings are advised.

Upper Floor 'Tyneside' Flat | 807 Sq ft (75.0m2) | Three Bedrooms | Lounge | Kitchen | Bathroom | West Facing Rear Yard | GCH | Priced to Reflect Works Needed | No Onward Chain | Leasehold - Tyneside Lease with Peppercorn Rent | Council Tax Band A | EPC: