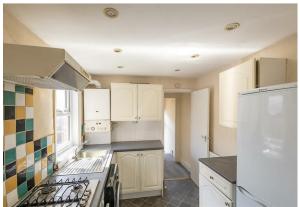

The accommodation briefly comprises: entrance porch through to entrance hall with stairs to first floor landing; sitting room with part alcove storage; kitchen with units and work surfaces; bathroom with three piece suite; three bedrooms, bedroom one with walk in bay and bedroom three with feature fireplace. Externally, a private west facing rear yard with wall boundaries and gated access to the service lane. Offered to the market with no onward chain, early viewings are advised.

Upper Floor 'Tyneside' Flat | 807 Sq ft (75.0m2) | Three Bedrooms | Lounge | Kitchen | Bathroom | West Facing Rear Yard | GCH | Priced to Reflect Works Needed | No Onward Chain | Leasehold - Tyneside Lease with Peppercorn Rent | Council Tax Band A | EPC: