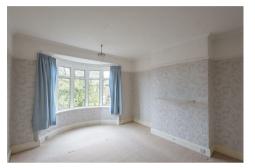

The accommodation briefly comprises: entrance porch through to entrance hall with stairs to first floor; lounge with walk in bay, fireplace and fitted alcove storage; dining room with walk in bay and fitted alcove storage; kitchen with fitted units. work surfaces and separate under-stairs storage; 16ft utility room with dual windows, storage cupboard and both front and rear access. The first floor landing gives access to three bedrooms, bedrooms one and two both comfortable doubles with walk in bays, bedroom one also with fitted alcove storage; bedroom three with fitted sliding door wardrobe storage; bathroom with separate WC. Externally, mature gardens to both front and rear, laid mainly to lawn with a mixture of mature planting including flowers, trees and shrubs, further to the rear, a driveway and a 19ft detached garage, both providing off-street parking. Offered to the market with no onward chain, early viewings are advised to avoid disappointment!