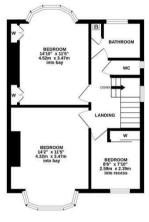

GROUND FLOOR 705 sq.ft. (65.5 sq.m.) approx.

> DETACHED GARAGE 199° 4 711' 5.59m x 2.41m

1ST FLOOR 456 sq.ft. (42.4 sq.m.) appro

TOTAL FLOOR AREA: 1161 s.g.ft. (1079 s.g.m.) approx.

Whits severy attent has been made to ensure the accuracy of the floorplan contained here, measurement of doors, verticely, record and size of the severy sever