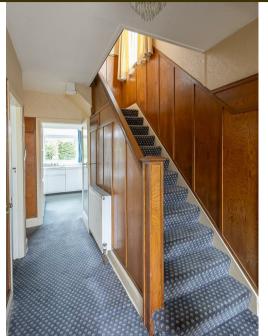

The accommodation briefly comprises: entrance porch through to entrance hall with stairs to first floor; lounge with walk in bay, fireplace and fitted alcove storage; dining room with walk in bay and fitted alcove storage; kitchen with fitted units. work surfaces and separate under-stairs storage; 16ft utility room with dual windows, storage cupboard and both front and rear access. The first floor landing gives access to three bedrooms, bedrooms one and two both comfortable doubles with walk in bays, bedroom one also with fitted alcove storage; bedroom three with fitted sliding door wardrobe storage; bathroom with separate WC. Externally, mature gardens to both front and rear, laid mainly to lawn with a mixture of mature planting including flowers, trees and shrubs, further to the rear, a driveway and a 19ft detached garage, both providing off-street parking. Offered to the market with no onward chain, early viewings are advised to avoid disappointment!