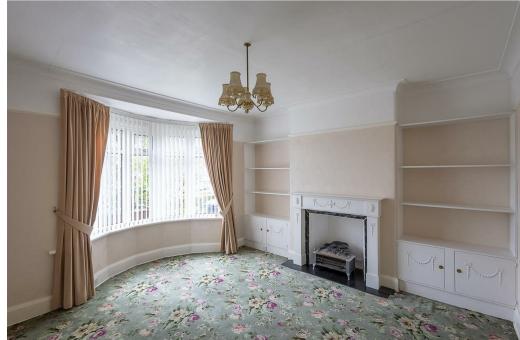

The accommodation briefly comprises: entrance porch through to entrance hall with stairs to first floor; lounge with walk in bay, fireplace and fitted alcove storage; dining room with walk in bay and fitted alcove storage; kitchen with fitted units. work surfaces and separate under-stairs storage; 16ft utility room with dual windows, storage cupboard and both front and rear access. The first floor landing gives access to three bedrooms, bedrooms one and two both comfortable doubles with walk in bays, bedroom one also with fitted alcove storage; bedroom three with fitted sliding door wardrobe storage; bathroom with separate WC. Externally, mature gardens to both front and rear, laid mainly to lawn with a mixture of mature planting including flowers, trees and shrubs, further to the rear, a driveway and a 19ft detached garage, both providing off-street parking. Offered to the market with no onward chain, early viewings are advised to avoid disappointment!