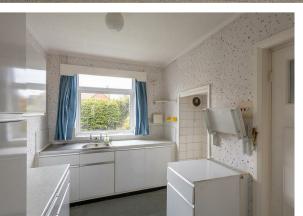

The accommodation briefly comprises: entrance porch through to entrance hall with stairs to first floor; lounge with walk in bay, fireplace and fitted alcove storage; dining room with walk in bay and fitted alcove storage; kitchen with fitted units. work surfaces and separate under-stairs storage; 16ft utility room with dual windows, storage cupboard and both front and rear access. The first floor landing gives access to three bedrooms, bedrooms one and two both comfortable doubles with walk in bays, bedroom one also with fitted alcove storage; bedroom three with fitted sliding door wardrobe storage; bathroom with separate WC. Externally, mature gardens to both front and rear, laid mainly to lawn with a mixture of mature planting including flowers, trees and shrubs, further to the rear, a driveway and a 19ft detached garage, both providing off-street parking. Offered to the market with no onward chain, early viewings are advised to avoid disappointment!