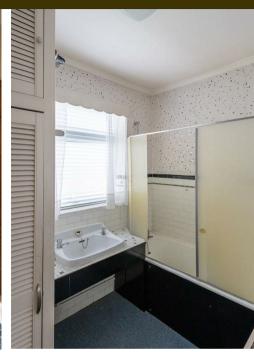

The accommodation briefly comprises: entrance porch through to entrance hall with stairs to first floor; lounge with walk in bay, fireplace and fitted alcove storage; dining room with walk in bay and fitted alcove storage; kitchen with fitted units. work surfaces and separate under-stairs storage; 16ft utility room with dual windows, storage cupboard and both front and rear access. The first floor landing gives access to three bedrooms, bedrooms one and two both comfortable doubles with walk in bays, bedroom one also with fitted alcove storage; bedroom three with fitted sliding door wardrobe storage; bathroom with separate WC. Externally, mature gardens to both front and rear, laid mainly to lawn with a mixture of mature planting including flowers, trees and shrubs, further to the rear, a driveway and a 19ft detached garage, both providing off-street parking. Offered to the market with no onward chain, early viewings are advised to avoid disappointment!