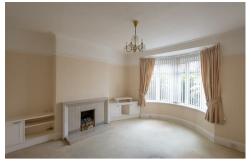

The accommodation briefly comprises: entrance porch through to entrance hall with stairs to first floor; lounge with walk in bay, fireplace and fitted alcove storage; dining room with walk in bay and fitted alcove storage; kitchen with fitted units. work surfaces and separate under-stairs storage; 16ft utility room with dual windows, storage cupboard and both front and rear access. The first floor landing gives access to three bedrooms, bedrooms one and two both comfortable doubles with walk in bays, bedroom one also with fitted alcove storage; bedroom three with fitted sliding door wardrobe storage; bathroom with separate WC. Externally, mature gardens to both front and rear, laid mainly to lawn with a mixture of mature planting including flowers, trees and shrubs, further to the rear, a driveway and a 19ft detached garage, both providing off-street parking. Offered to the market with no onward chain, early viewings are advised to avoid disappointment!