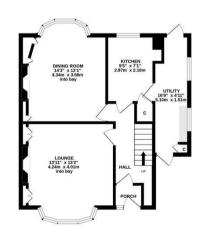

The accommodation briefly comprises: entrance porch through to entrance hall with stairs to first floor; lounge with walk in bay, fireplace and fitted alcove storage; dining room with walk in bay and fitted alcove storage; kitchen with fitted units. work surfaces and separate under-stairs storage; 16ft utility room with dual windows, storage cupboard and both front and rear access. The first floor landing gives access to three bedrooms, bedrooms one and two both comfortable doubles with walk in bays, bedroom one also with fitted alcove storage; bedroom three with fitted sliding door wardrobe storage; bathroom with separate WC. Externally, mature gardens to both front and rear, laid mainly to lawn with a mixture of mature planting including flowers, trees and shrubs, further to the rear, a driveway and a 19ft detached garage, both providing off-street parking. Offered to the market with no onward chain, early viewings are advised to avoid disappointment!

Semi-Detached Family Home | Priced to Reflect Modernisation | 1,161 Sq ft (107.9m2) | Three Bedrooms | Lounge | Dining Room | Kitchen | Utility Room | Bathroom with Separate WC | Mature Front & Rear Gardens | Detached 19ft Garage & Driveway | Freehold | Council Tax Band C | EPC: D

GROUND FLOOR 705 sq.ft. (65.5 sq.m.) approx.

> DETACHED GARAGE 199° 4 711' 5.59m x 2.41m

1ST FLOOR 456 sq.ft. (42.4 sq.m.) appro

TOTAL FLOOR AREA: 1161 s.g.ft. (1079 s.g.m.) approx.

Whits severy attent has been made to ensure the accuracy of the floorplan contained here, measurement of doors, verticely, record and size of the severy sever