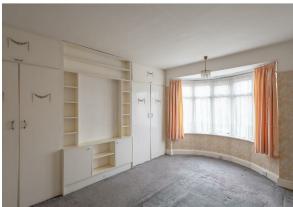

The accommodation briefly comprises: entrance porch through to entrance hall with stairs to first floor; lounge with walk in bay, fireplace and fitted alcove storage; dining room with walk in bay and fitted alcove storage; kitchen with fitted units. work surfaces and separate under-stairs storage; 16ft utility room with dual windows, storage cupboard and both front and rear access. The first floor landing gives access to three bedrooms, bedrooms one and two both comfortable doubles with walk in bays, bedroom one also with fitted alcove storage; bedroom three with fitted sliding door wardrobe storage; bathroom with separate WC. Externally, mature gardens to both front and rear, laid mainly to lawn with a mixture of mature planting including flowers, trees and shrubs, further to the rear, a driveway and a 19ft detached garage, both providing off-street parking. Offered to the market with no onward chain, early viewings are advised to avoid disappointment!