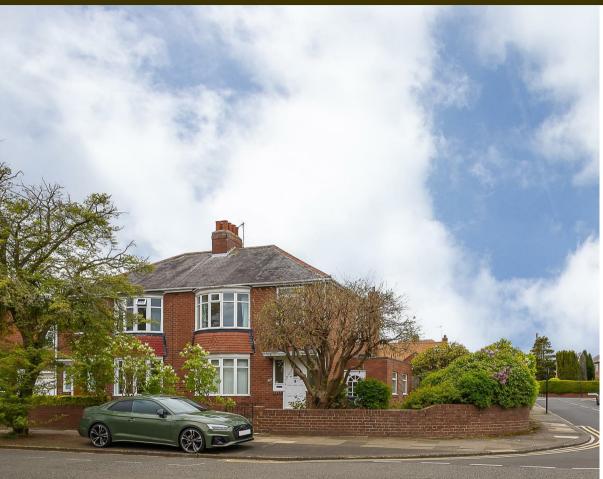

With a west facing rear garden, detached garage and no onward chain! Positioned on an enviable corner plot and priced to reflect modernisation, this three bedroom semidetached home is ideally located on Cleveland Gardens, High Heaton. Cleveland Gardens, situated close to excellent local schooling is well placed to provide easy access to Paddy Freeman's Park and is also a stones-throw from the Freeman Hospital. Tucked just off Dovedale Gardens, it provides perfect family accommodation with Jesmond Dene only a short walk away and also provides access to the cafés, shops and transport links of Newton Road.

The accommodation briefly comprises: entrance porch through to entrance hall with stairs to first floor; lounge with walk in bay, fireplace and fitted alcove storage; dining room with walk in bay and fitted alcove storage; kitchen with fitted units. work surfaces and separate under-stairs storage; 16ft utility room with dual windows, storage cupboard and both front and rear access. The first floor landing gives access to three bedrooms, bedrooms one and two both comfortable doubles with walk in bays, bedroom one also with fitted alcove storage; bedroom three with fitted sliding door wardrobe storage; bathroom with separate WC. Externally, mature gardens to both front and rear, laid mainly to lawn with a mixture of mature planting including flowers, trees and shrubs, further to the rear, a driveway and a 19ft detached garage, both providing off-street parking. Offered to the market with no onward chain, early viewings are advised to avoid disappointment!

Semi-Detached Family Home | Priced to Reflect Modernisation | 1,161 Sq ft (107.9m2) | Three Bedrooms | Lounge | Dining Room | Kitchen | Utility Room | Bathroom with Separate WC | Mature Front & Rear Gardens | Detached 19ft Garage & Driveway | Freehold | Council Tax Band C | EPC: D