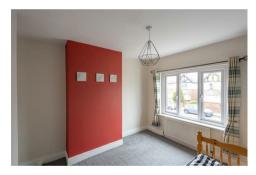

The accommodation briefly comprises: entrance hall with stairs to first floor and two under-stairs storage cupboards; sitting room with walk in bay and feature wood burning stove; dining area with fitted alcove storage. open to kitchen with a range of fitted units together with granite work surfaces and rear door access to the garden. The first floor landing gives access to three bedrooms, bedroom one with part alcove storage; family bathroom complete with three piece suite and separate WC. Externally, a front garden and a shared driveway providing multi-vehicle off-street parking and to the rear, an enclosed garden laid mainly to lawn with a raised decked seating area together with a mature apple and Damson trees with wall and fenced boundaries. Early viewings are advised.

BEDROOM 1 14'2" 4.32 x 10'4" .31m 4.32 x 3.16r