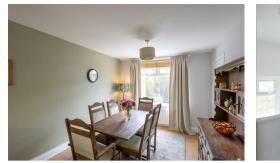

The accommodation briefly comprises: entrance hall with stairs to first floor and two under-stairs storage cupboards; sitting room with walk in bay and feature wood burning stove; dining area with fitted alcove storage. open to kitchen with a range of fitted units together with granite work surfaces and rear door access to the garden. The first floor landing gives access to three bedrooms, bedroom one with part alcove storage; family bathroom complete with three piece suite and separate WC. Externally, a front garden and a shared driveway providing multi-vehicle off-street parking and to the rear, an enclosed garden laid mainly to lawn with a raised decked seating area together with a mature apple and Damson trees with wall and fenced boundaries. Early viewings are advised.