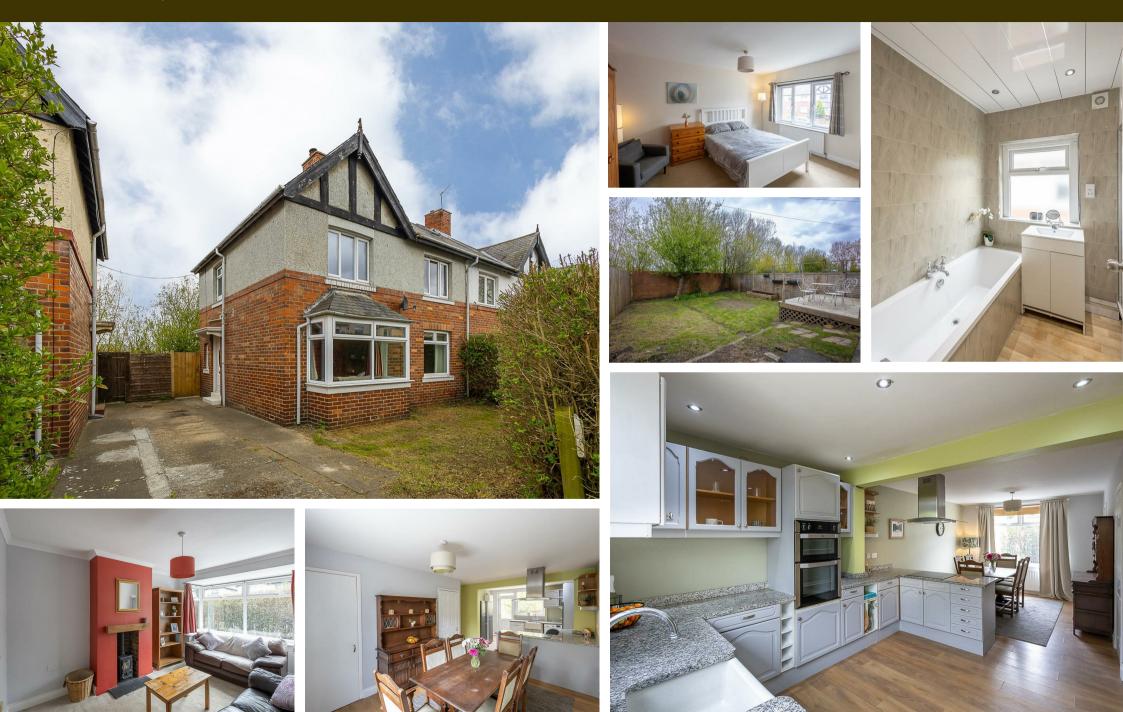

## Hollywood Avenue, Gosforth NE3 5BU

This three bedroom semi-detached home is ideally located on Hollywood Avenue, Garden Village. Hollywood Avenue is perfectly placed to provide access to local shops including both the ASDA and M&S stores, transport links via Regent Centre Metro Service, local bus routes, schooling and the shops, cafe's and restaurants on Gosforth High Street.

The accommodation briefly comprises: entrance hall with stairs to first floor and two under-stairs storage cupboards; sitting room with walk in bay and feature wood burning stove; dining area with fitted alcove storage. open to kitchen with a range of fitted units together with granite work surfaces and rear door access to the garden. The first floor landing gives access to three bedrooms, bedroom one with part alcove storage; family bathroom complete with three piece suite and separate WC. Externally, a front garden and a shared driveway providing multi-vehicle off-street parking and to the rear, an enclosed garden laid mainly to lawn with a raised decked seating area together with a mature apple and Damson trees with wall and fenced boundaries. Early viewings are advised.

Semi-Detached Home | Three Bedrooms | 948 Sq ft (88.1m2) | Sitting Room | Dining Area to Kitchen | Bathroom | Front Garden & Driveway | Rear Garden | GCH | Freehold | Council Tax Band B | EPC: D

GROUND FLOOR 484 sg.ft. (44.9 sg.m.) approx.