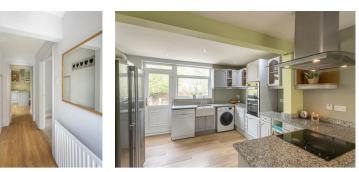

The accommodation briefly comprises: entrance hall with stairs to first floor and two under-stairs storage cupboards; sitting room with walk in bay and feature wood burning stove; dining area with fitted alcove storage. open to kitchen with a range of fitted units together with granite work surfaces and rear door access to the garden. The first floor landing gives access to three bedrooms, bedroom one with part alcove storage; family bathroom complete with three piece suite and separate WC. Externally, a front garden and a shared driveway providing multi-vehicle off-street parking and to the rear, an enclosed garden laid mainly to lawn with a raised decked seating area together with a mature apple and Damson trees with wall and fenced boundaries. Early viewings are advised.

> KITCHEN 12'4" x 8'3" 3 76m x 2 51n

> > DINING AREA 15'9" x 9'11" 4.81m x 3.03m plus door recess

arla | orocertymarl

aea | propertyma