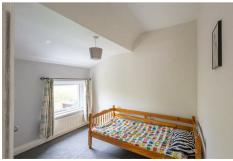

The accommodation briefly comprises: entrance hall with stairs to first floor and two under-stairs storage cupboards; sitting room with walk in bay and feature wood burning stove; dining area with fitted alcove storage. open to kitchen with a range of fitted units together with granite work surfaces and rear door access to the garden. The first floor landing gives access to three bedrooms, bedroom one with part alcove storage; family bathroom complete with three piece suite and separate WC. Externally, a front garden and a shared driveway providing multi-vehicle off-street parking and to the rear, an enclosed garden laid mainly to lawn with a raised decked seating area together with a mature apple and Damson trees with wall and fenced boundaries. Early viewings are advised.

SITTING ROOM 15"1" x 9"11" 4.61m x 3.03m

TOTAL FLOOR AREA : 948 sq.ft. (88.1 sq.m.) approx

1ST FLOOR 464 sq.ft. (43.1 sq.m.) approx.

BEDROOM 2 10'6" x 9'11" 3.19m x 3.02m BEDROOM 3 10'3" x 8'8" 3.13m x 2.64m

BEDROOM 1 14'2" 4.32 x 10'4" .31m 4.32 x 3.16r