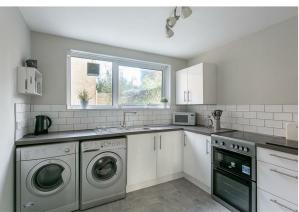

The property briefly comprises a communal entrance hallway with access to the apartment front door. There is an internal hallway with handy storage cupboard. There is an impressive 16 ft. lounge, bright and spacious with an electric fireplace and stylish furniture. There is a modern fitted kitchen with appliances including an electric oven & hob, fridge freezer as well as a separate washing machine and tumble dryer. There is a plush bathroom WC, with tiled walls & flooring as well as a three piece suite. Finally there is a large double bedroom, with fitted wardrobes and a double bed. Externally there are well kept communal gardens surrounding the development, as well as residents parking.