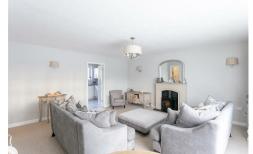

The property briefly comprises a communal entrance hallway with access to the apartment front door. There is an internal hallway with handy storage cupboard. There is an impressive 16 ft. lounge, bright and spacious with an electric fireplace and stylish furniture. There is a modern fitted kitchen with appliances including an electric oven & hob, fridge freezer as well as a separate washing machine and tumble dryer. There is a plush bathroom WC, with tiled walls & flooring as well as a three piece suite. Finally there is a large double bedroom, with fitted wardrobes and a double bed. Externally there are well kept communal gardens surrounding the development, as well as residents parking.