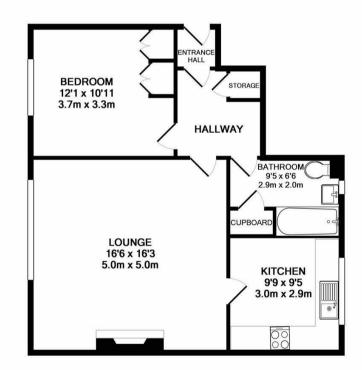

The property briefly comprises a communal entrance hallway with access to the apartment front door. There is an internal hallway with handy storage cupboard. There is an impressive 16 ft. lounge, bright and spacious with an electric fireplace and stylish furniture. There is a modern fitted kitchen with appliances including an electric oven & hob, fridge freezer as well as a separate washing machine and tumble dryer. There is a plush bathroom WC, with tiled walls & flooring as well as a three piece suite. Finally there is a large double bedroom, with fitted wardrobes and a double bed. Externally there are well kept communal gardens surrounding the development, as well as residents parking.

Available Immediately | £950pcm |
Furnished | Well Presented Throughout |
Ground Floor Apartment | 618 Sq ft (57.4 m2) | Lounge | Modern Kitchen | One
Double Bedroom | Plush Bathroom WC |
Communal Gardens | Great Location | Off
Street Parking | Electric Heating | DG |
Professional Let | Council Tax Band: B |
EPC Rating: D

## TOTAL APPROX. FLOOR AREA 618 SQ.FT. (57.4 SQ.M.)

Whilst every attempt has been made to ensure the accuracy of the floor plan contained here, measurements of doors, windows, rooms and any other items are approximate and no responsibility is taken for any error, omission, or mis-statement. This plan is for illustrative purposes only and should be used as such by any prospective purchaser. The services, systems and appliances shown have not been tested and no guarantee as to their operability or efficiency can be given Made with Metropix @2017