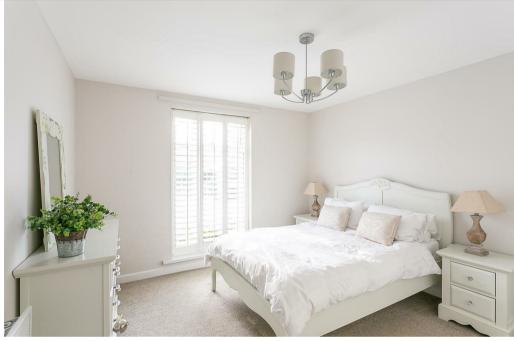

The property briefly comprises a communal entrance hallway with access to the apartment front door. There is an internal hallway with handy storage cupboard. There is an impressive 16 ft. lounge, bright and spacious with an electric fireplace and stylish furniture. There is a modern fitted kitchen with appliances including an electric oven & hob, fridge freezer as well as a separate washing machine and tumble dryer. There is a plush bathroom WC, with tiled walls & flooring as well as a three piece suite. Finally there is a large double bedroom, with fitted wardrobes and a double bed. Externally there are well kept communal gardens surrounding the development, as well as residents parking.