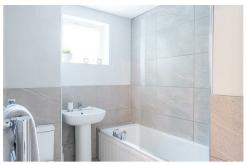

The property briefly comprises a communal entrance hallway with access to the apartment front door. There is an internal hallway with handy storage cupboard. There is an impressive 16 ft. lounge, bright and spacious with an electric fireplace and stylish furniture. There is a modern fitted kitchen with appliances including an electric oven & hob, fridge freezer as well as a separate washing machine and tumble dryer. There is a plush bathroom WC, with tiled walls & flooring as well as a three piece suite. Finally there is a large double bedroom, with fitted wardrobes and a double bed. Externally there are well kept communal gardens surrounding the development, as well as residents parking.