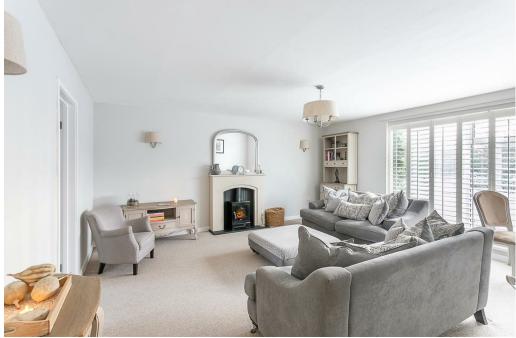

The property briefly comprises a communal entrance hallway with access to the apartment front door. There is an internal hallway with handy storage cupboard. There is an impressive 16 ft. lounge, bright and spacious with an electric fireplace and stylish furniture. There is a modern fitted kitchen with appliances including an electric oven & hob, fridge freezer as well as a separate washing machine and tumble dryer. There is a plush bathroom WC, with tiled walls & flooring as well as a three piece suite. Finally there is a large double bedroom, with fitted wardrobes and a double bed. Externally there are well kept communal gardens surrounding the development, as well as residents parking.