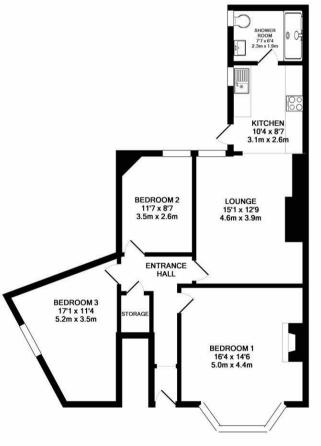

Available 19th August 2024 | £130pppw/ £1,690pcm | Purpose Built Ground Floor Tyneside Flat | End Terrace | 880 Sq. ft (81.8 m2) | Furnished | Three Double Bedrooms | Open Plan Reception | Lounge | Modern Kitchen | Plush Bathroom WC | Great Location | Close Proximity To West Jesmond Metro Station | Permit Parking | GCH & DG | Council Tax Band: B | EPC Rating: D

TOTAL APPROX. FLOOR AREA 880 SQ.FT. (81.8 SQ.M.) Whilst every attempt has been made to ensure the accuracy of the floor plan contained here, measurements of doors, windows, crows and any other items are approximate and no responsibility is taken for any error, omission, or mis-statement. This plan is for illustrative purposes only and should be used as such by any prospective purchaser. The services, systems and appliances shown have not been tested and no guarantee as to their operability or efficiency can be given Made with Metropix @2018