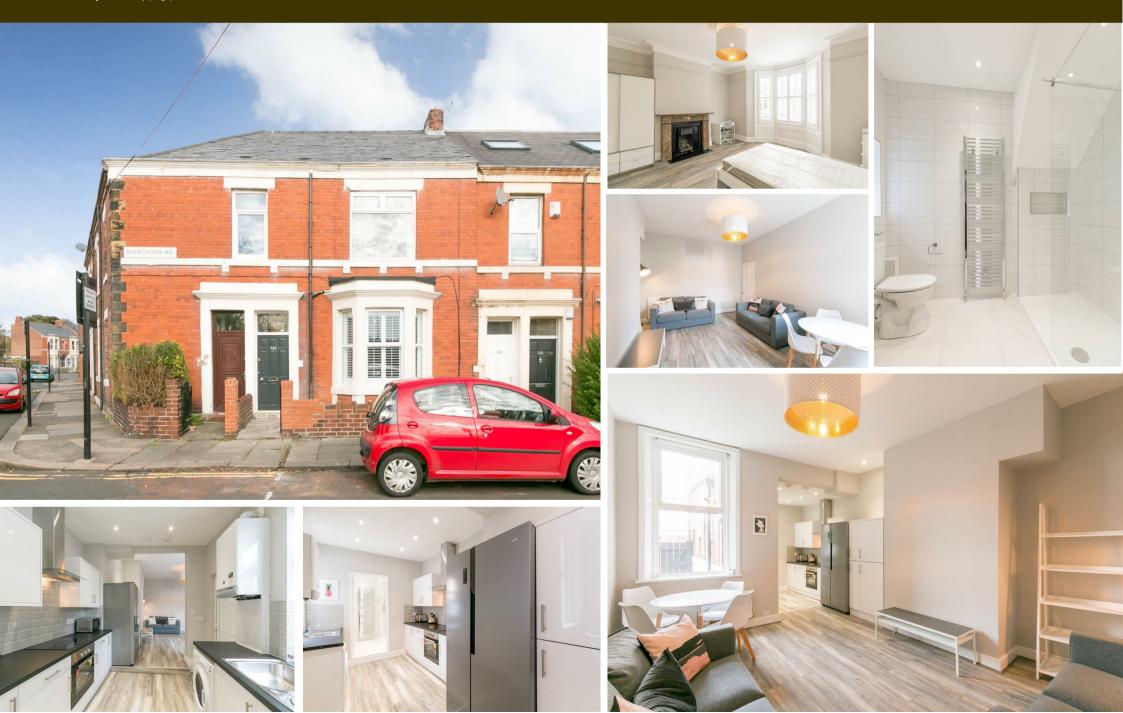

\*\*AVAILABLE AUGUST 2024\*\* \*\* £130pppw\*\* \*\*FURNISHED\*\* An exceptional, purpose built end-terrace ground floor flat, located on Glenthorn Road, West Jesmond. This superb lower Tyneside flat offers modern fixtures, fittings & furniture throughout and is in a great location, within striking distance of West Jesmond Metro station and a choice of shops, bars and restaurants!

The accommodation briefly comprises an entrance hall with storage cupboard; three double bedrooms, all a fair size, different to the usual Tyneside flat layout; open plan reception including a lounge and modern fitted kitchen with appliances; to the rear there is a plush shower room WC. Externally there is a private turfed rear yard. Fully furnished with gas central heating and double glazed windows throughout, this is an ideal property for either student or professional sharers.

Available 19th August 2024 | £130pppw/ £1,690pcm | Purpose Built Ground Floor Tyneside Flat | End Terrace | 880 Sq. ft (81.8 m2) | Furnished | Three Double Bedrooms | Open Plan Reception | Lounge | Modern Kitchen | Plush Bathroom WC | Great Location | Close Proximity To West Jesmond Metro Station | Permit Parking | GCH & DG | Council Tax Band: B | EPC Rating: D