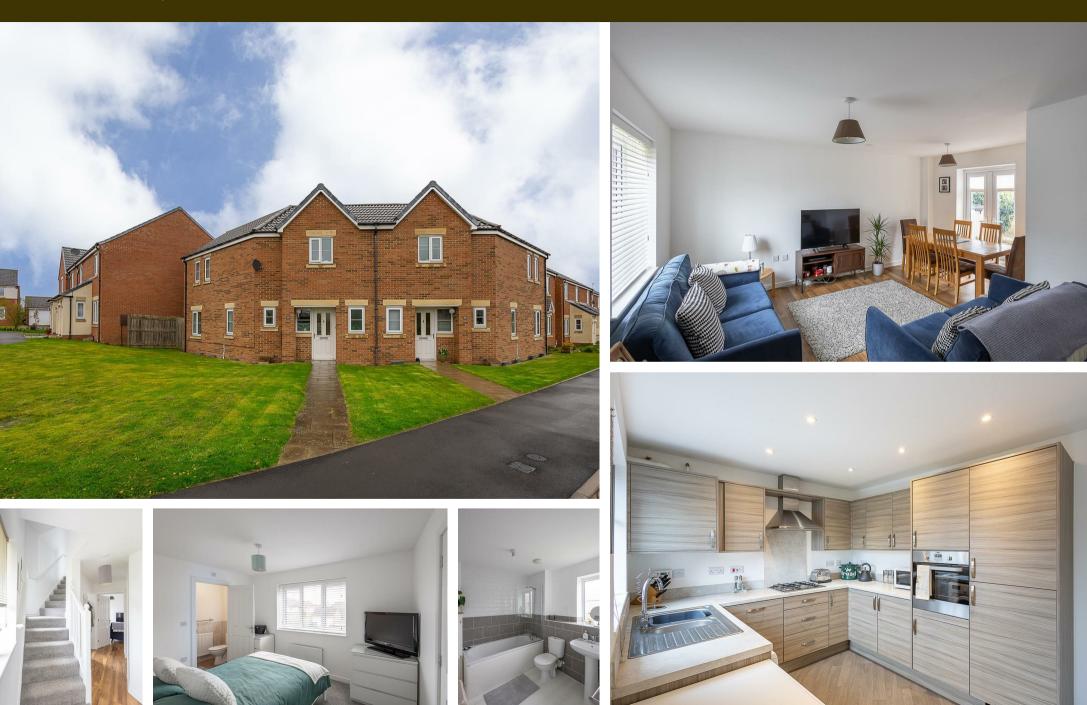

## Havannah Drive, Wideopen NE13 6LD

This well presented, semi-detached home is ideally positioned on Havannah Drive, within the popular Five Mile Park development. Originally constructed in 2013 by Bellway Homes and placed close to wellregarded primary and secondary schools, Havannah Drive is also conveniently situated close to public transport links, access to the A1 western bypass as well as the amenities and shopping of Front Street and the nearby Lockey Park.

The accommodation briefly comprises: entrance hall with stairs to first floor and under-stairs storage cupboard; downstairs WC; lounge diner with dual aspect and French doors leading out to the rear garden; breakfasting kitchen with fitted units, work surfaces, some integrated appliances, breakfasting bar, spot lighting and French doors leading out to the rear garden. The first floor landing with storage cupboard gives access to three bedrooms; bedroom one with wardrobe storage cupboard and access to an en-suite shower room; bedroom two with wardrobe storage cupboard; bedroom three with dual windows; bathroom complete with three piece suite. Externally, a lawned garden to the front and to the rear, an enclosed patio garden laid to a mixture of paving and shale with planting and fenced boundaries, with gated access to two allocated off-street parking bays. Well presented with gas 'combi' central heating and double glazing throughout, early viewings are advised.

Modern Semi-Detached | Well Presented | Three Bedrooms | 851 Sq ft (79.0m2) | Lounge Diner | Breakfasting Kitchen | Downstairs WC | Bathroom & En-Suite | Lawned Front Garden | Enclosed Rear Garden | Two Allocated Off-Street Parking Bays | GCH & DG | Leasehold with 113 Years Remaining | Ground Rent £250 Per Annum | Service Charge £214 Per Annum | Council Tax Band C | EPC: C