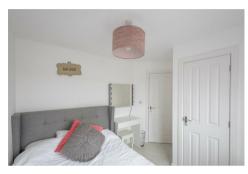

The accommodation briefly comprises: entrance hall with stairs to first floor and under-stairs storage cupboard; downstairs WC; lounge diner with dual aspect and French doors leading out to the rear garden; breakfasting kitchen with fitted units, work surfaces, some integrated appliances, breakfasting bar, spot lighting and French doors leading out to the rear garden. The first floor landing with storage cupboard gives access to three bedrooms; bedroom one with wardrobe storage cupboard and access to an en-suite shower room; bedroom two with wardrobe storage cupboard; bedroom three with dual windows; bathroom complete with three piece suite. Externally, a lawned garden to the front and to the rear, an enclosed patio garden laid to a mixture of paving and shale with planting and fenced boundaries, with gated access to two allocated off-street parking bays. Well presented with gas 'combi' central heating and double glazing throughout, early viewings are advised.