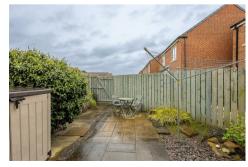

The accommodation briefly comprises: entrance hall with stairs to first floor and under-stairs storage cupboard; downstairs WC; lounge diner with dual aspect and French doors leading out to the rear garden; breakfasting kitchen with fitted units, work surfaces, some integrated appliances, breakfasting bar, spot lighting and French doors leading out to the rear garden. The first floor landing with storage cupboard gives access to three bedrooms; bedroom one with wardrobe storage cupboard and access to an en-suite shower room; bedroom two with wardrobe storage cupboard; bedroom three with dual windows; bathroom complete with three piece suite. Externally, a lawned garden to the front and to the rear, an enclosed patio garden laid to a mixture of paving and shale with planting and fenced boundaries, with gated access to two allocated off-street parking bays. Well presented with gas 'combi' central heating and double glazing throughout, early viewings are advised.