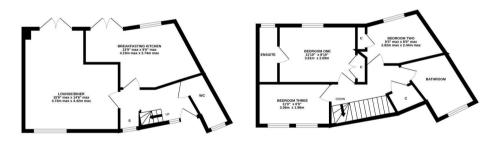

Modern Semi-Detached | Well Presented | Three Bedrooms | 851 Sq ft (79.0m2) | Lounge Diner | Breakfasting Kitchen | Downstairs WC | Bathroom & En-Suite | Lawned Front Garden | Enclosed Rear Garden | Two Allocated Off-Street Parking Bays | GCH & DG | Leasehold with 113 Years Remaining | Ground Rent £250 Per Annum | Service Charge £214 Per Annum | Council Tax Band C | EPC: C

GROUND FLOOR 418 sq.ft. (38.8 sq.m.) approx. 1ST FLOOR 433 sq.ft. (40.2 sq.m.) approx.

TOTAL FLOOR FAREN: \$51 sqft. (703 sqr.m) approx. We sharely has been made barren by a source yor of the Sognat conselective, measurements, winders, income and any other immers are approximate and for responsibility is attend for any more time instruments. This plan is not initiatative purposes only and attribute low easi as south of any per parchase. The services, systems and applications to purpose any and attribute low easi as south of any per parchase. The services, systems and applications to provide the set as south any Made with Memorys. (2022