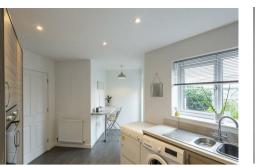

The accommodation briefly comprises: entrance hall with stairs to first floor and under-stairs storage cupboard; downstairs WC; lounge diner with dual aspect and French doors leading out to the rear garden; breakfasting kitchen with fitted units, work surfaces, some integrated appliances, breakfasting bar, spot lighting and French doors leading out to the rear garden. The first floor landing with storage cupboard gives access to three bedrooms; bedroom one with wardrobe storage cupboard and access to an en-suite shower room; bedroom two with wardrobe storage cupboard; bedroom three with dual windows; bathroom complete with three piece suite. Externally, a lawned garden to the front and to the rear, an enclosed patio garden laid to a mixture of paving and shale with planting and fenced boundaries, with gated access to two allocated off-street parking bays. Well presented with gas 'combi' central heating and double glazing throughout, early viewings are advised.