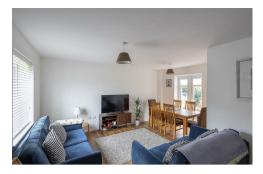

The accommodation briefly comprises: entrance hall with stairs to first floor and under-stairs storage cupboard; downstairs WC; lounge diner with dual aspect and French doors leading out to the rear garden; breakfasting kitchen with fitted units, work surfaces, some integrated appliances, breakfasting bar, spot lighting and French doors leading out to the rear garden. The first floor landing with storage cupboard gives access to three bedrooms; bedroom one with wardrobe storage cupboard and access to an en-suite shower room; bedroom two with wardrobe storage cupboard; bedroom three with dual windows; bathroom complete with three piece suite. Externally, a lawned garden to the front and to the rear, an enclosed patio garden laid to a mixture of paving and shale with planting and fenced boundaries, with gated access to two allocated off-street parking bays. Well presented with gas 'combi' central heating and double glazing throughout, early viewings are advised.