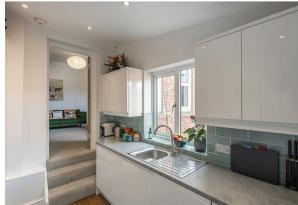

Boasting close to 1,150 Sq ft, the accommodation briefly comprises: entrance lobby through to entrance hall with stairs to first floor landing; lounge diner with feature fireplace; kitchen with fitted units, work surfaces, spot lighting and rear stair access to the yard; two double bedrooms, bedroom one with dual windows; study; bathroom complete with three piece suite. To the second floor; two further double bedrooms both with spot lighting and generous in size, bedroom four with two Velux windows and bedroom three with dual dormer windows; bathroom complete with three piece suite and spot lighting. Externally, a private and enclosed rear yard, laid to gravel with wall boundaries and gated access to the rear service lane. Well presented throughout, this maisonette offers well proportioned living in an excellent location, early viewings are advised!