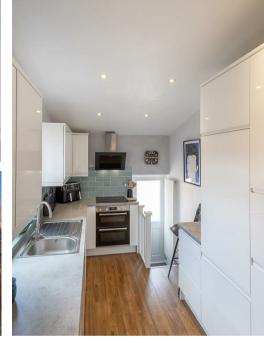

Boasting close to 1,150 Sq ft, the accommodation briefly comprises: entrance lobby through to entrance hall with stairs to first floor landing; lounge diner with feature fireplace; kitchen with fitted units, work surfaces, spot lighting and rear stair access to the yard; two double bedrooms, bedroom one with dual windows; study; bathroom complete with three piece suite. To the second floor; two further double bedrooms both with spot lighting and generous in size, bedroom four with two Velux windows and bedroom three with dual dormer windows; bathroom complete with three piece suite and spot lighting. Externally, a private and enclosed rear yard, laid to gravel with wall boundaries and gated access to the rear service lane. Well presented throughout, this maisonette offers well proportioned living in an excellent location, early viewings are advised!