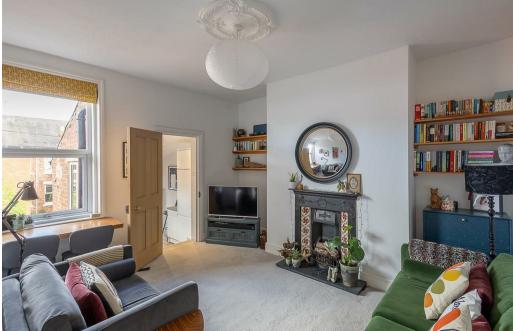

Boasting close to 1,150 Sq ft, the accommodation briefly comprises: entrance lobby through to entrance hall with stairs to first floor landing; lounge diner with feature fireplace; kitchen with fitted units, work surfaces, spot lighting and rear stair access to the yard; two double bedrooms, bedroom one with dual windows; study; bathroom complete with three piece suite. To the second floor; two further double bedrooms both with spot lighting and generous in size, bedroom four with two Velux windows and bedroom three with dual dormer windows; bathroom complete with three piece suite and spot lighting. Externally, a private and enclosed rear yard, laid to gravel with wall boundaries and gated access to the rear service lane. Well presented throughout, this maisonette offers well proportioned living in an excellent location, early viewings are advised!