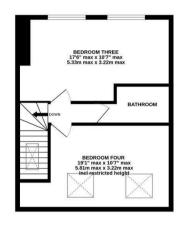

Boasting close to 1,150 Sq ft, the accommodation briefly comprises: entrance lobby through to entrance hall with stairs to first floor landing; lounge diner with feature fireplace; kitchen with fitted units, work surfaces, spot lighting and rear stair access to the yard; two double bedrooms, bedroom one with dual windows; study; bathroom complete with three piece suite. To the second floor; two further double bedrooms both with spot lighting and generous in size, bedroom four with two Velux windows and bedroom three with dual dormer windows; bathroom complete with three piece suite and spot lighting. Externally, a private and enclosed rear yard, laid to gravel with wall boundaries and gated access to the rear service lane. Well presented throughout, this maisonette offers well proportioned living in an excellent location, early viewings are advised!

Upper Floor Maisonette | 1,146 Sq ft (106.5m2) |
Four Double Bedrooms & Study | Lounge Diner |
Kitchen | Bathroom & Shower Room | Private
Rear Yard | GCH | Well Presented | Excellent
Location | Leasehold - Tyneside Lease with
Peppercorn Rent - 986 Years Remaining | Council
Tax Band A | EPC: C

CORPORED TAXON
STATE ( ) A 14-5 ( ) Series.

ST TAX TAXON
ST TAX

TOTAL FLOOR AREA: 1146 sq.ft. (106.5 sq.m.) approx. Whilst every attempt has been made to ensure the accuracy of the floorplan contained here, measurem of doors, windows, comes and any other tems are approximate and no responsibility is taken for any er omission or mis-statement. This plan is for illustrative purposes only and should be used as such by an prospective purchase. The services, systems and appliances shown have not been tested and not be prospective purchase. The services, systems and appliances shown have not been tested and not service and the services of the services and systems and appliances shown have not been tested and not service and the services of the services are serviced as the services and the services are serviced as the serviced as the services are serviced as