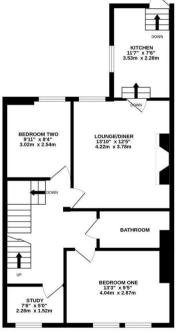

Boasting close to 1,150 Sq ft, the accommodation briefly comprises: entrance lobby through to entrance hall with stairs to first floor landing; lounge diner with feature fireplace; kitchen with fitted units, work surfaces, spot lighting and rear stair access to the yard; two double bedrooms, bedroom one with dual windows; study; bathroom complete with three piece suite. To the second floor; two further double bedrooms both with spot lighting and generous in size, bedroom four with two Velux windows and bedroom three with dual dormer windows; bathroom complete with three piece suite and spot lighting. Externally, a private and enclosed rear yard, laid to gravel with wall boundaries and gated access to the rear service lane. Well presented throughout, this maisonette offers well proportioned living in an excellent location, early viewings are advised!

Upper Floor Maisonette | 1,146 Sq ft (106.5m2) |
Four Double Bedrooms & Study | Lounge Diner |
Kitchen | Bathroom & Shower Room | Private
Rear Yard | GCH | Well Presented | Excellent
Location | Leasehold - Tyneside Lease with
Peppercorn Rent - 986 Years Remaining | Council
Tax Band A | EPC: C

CORPORED TAXON
STATE ( ) A 14-5 ( ) Series.

ST TAX TAXON
ST TAX

TOTAL FLOOR AREA: 1146 sq.ft. (106.5 sq.m.) approx. Whilst every attempt has been made to ensure the accuracy of the floorplan contained here, measurem of doors, windows, comes and any other tems are approximate and no responsibility is taken for any er omission or mis-statement. This plan is for illustrative purposes only and should be used as such by an prospective purchase. The services, systems and appliances shown have not been tested and not be prospective purchase. The services, systems and appliances shown have not been tested and not service and the services of the services and systems and appliances shown have not been tested and not service and the services of the services are serviced as the services and the services are serviced as the serviced as the services are serviced as