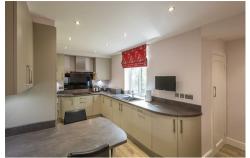

With no onward chain and boasting close to 1,700 Sq ft, the accommodation briefly comprises: entrance porch through to entrance hall with under-stairs storage and stairs to first floor; downstairs WC; sitting room with feature fireplace, part walk in bay and side door access; dining room with feature fireplace and walk in bay; kitchen diner measuring close to 17ft with modern fitted units, work surfaces, some integrated appliances, breakfasting bar, spot lighting two separate storage cupboards and side door access to the rear. The first floor landing gives access to; bedroom one with walk in bay, bedrooms two and three both with walk in bays and fitted wardrobe storage; bedroom four/study; family bathroom complete with four piece suite and storage cupboard. Externally, a block paved front driveway providing off-street parking, leading to the garage measuring 15ft. To the rear, mature and well manicured south-west facing gardens, laid mainly to lawn with a mixture of planting including flowers, trees and shrubs together with a paved patio seating area and fenced boundaries. Offered to the market with no onward chain, early viewings are advised!