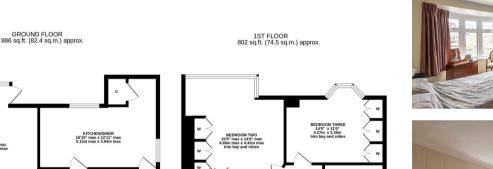

With no onward chain and boasting close to 1,700 Sq ft, the accommodation briefly comprises: entrance porch through to entrance hall with under-stairs storage and stairs to first floor; downstairs WC; sitting room with feature fireplace, part walk in bay and side door access; dining room with feature fireplace and walk in bay; kitchen diner measuring close to 17ft with modern fitted units, work surfaces, some integrated appliances, breakfasting bar, spot lighting two separate storage cupboards and side door access to the rear. The first floor landing gives access to; bedroom one with walk in bay, bedrooms two and three both with walk in bays and fitted wardrobe storage; bedroom four/study; family bathroom complete with four piece suite and storage cupboard. Externally, a block paved front driveway providing off-street parking, leading to the garage measuring 15ft. To the rear, mature and well manicured south-west facing gardens, laid mainly to lawn with a mixture of planting including flowers, trees and shrubs together with a paved patio seating area and fenced boundaries. Offered to the market with no onward chain, early viewings are advised!

Semi-Detached Family Home | 1,688 Sq ft (156.9m2) | Four Bedrooms | Sitting Room | Dining Room | Kitchen Diner | Downstairs WC | Family Bathroom | Garage | Front Driveway | Well Manicured South-West Facing Rear Gardens | GCH | No Onward Chain | Council Tax Band E | EPC: C

TOTAL FLOOR AREA: 1688 sq.ft. (156.9 sq.m.) approx