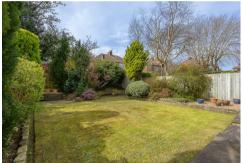

With no onward chain and boasting close to 1,700 Sq ft, the accommodation briefly comprises: entrance porch through to entrance hall with under-stairs storage and stairs to first floor; downstairs WC; sitting room with feature fireplace, part walk in bay and side door access; dining room with feature fireplace and walk in bay; kitchen diner measuring close to 17ft with modern fitted units, work surfaces, some integrated appliances, breakfasting bar, spot lighting two separate storage cupboards and side door access to the rear. The first floor landing gives access to; bedroom one with walk in bay, bedrooms two and three both with walk in bays and fitted wardrobe storage; bedroom four/study; family bathroom complete with four piece suite and storage cupboard. Externally, a block paved front driveway providing off-street parking, leading to the garage measuring 15ft. To the rear, mature and well manicured south-west facing gardens, laid mainly to lawn with a mixture of planting including flowers, trees and shrubs together with a paved patio seating area and fenced boundaries. Offered to the market with no onward chain, early viewings are advised!

Semi-Detached Family Home | 1,688 Sq ft (156.9m2) | Four Bedrooms | Sitting Room | Dining Room | Kitchen Diner | Downstairs WC | Family Bathroom | Garage | Front Driveway | Well Manicured South-West Facing Rear Gardens | GCH | No Onward Chain | Council Tax Band E | EPC: C