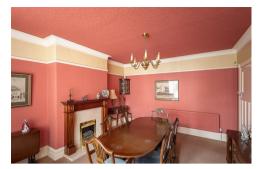

With no onward chain and boasting close to 1,700 Sq ft, the accommodation briefly comprises: entrance porch through to entrance hall with under-stairs storage and stairs to first floor; downstairs WC; sitting room with feature fireplace, part walk in bay and side door access; dining room with feature fireplace and walk in bay; kitchen diner measuring close to 17ft with modern fitted units, work surfaces, some integrated appliances, breakfasting bar, spot lighting two separate storage cupboards and side door access to the rear. The first floor landing gives access to; bedroom one with walk in bay, bedrooms two and three both with walk in bays and fitted wardrobe storage; bedroom four/study; family bathroom complete with four piece suite and storage cupboard. Externally, a block paved front driveway providing off-street parking, leading to the garage measuring 15ft. To the rear, mature and well manicured south-west facing gardens, laid mainly to lawn with a mixture of planting including flowers, trees and shrubs together with a paved patio seating area and fenced boundaries. Offered to the market with no onward chain, early viewings are advised!