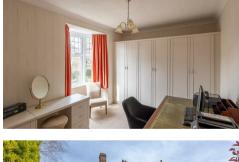

With no onward chain and boasting close to 1,700 Sq ft, the accommodation briefly comprises: entrance porch through to entrance hall with under-stairs storage and stairs to first floor; downstairs WC; sitting room with feature fireplace, part walk in bay and side door access; dining room with feature fireplace and walk in bay; kitchen diner measuring close to 17ft with modern fitted units, work surfaces, some integrated appliances, breakfasting bar, spot lighting two separate storage cupboards and side door access to the rear. The first floor landing gives access to; bedroom one with walk in bay, bedrooms two and three both with walk in bays and fitted wardrobe storage; bedroom four/study; family bathroom complete with four piece suite and storage cupboard. Externally, a block paved front driveway providing off-street parking, leading to the garage measuring 15ft. To the rear, mature and well manicured south-west facing gardens, laid mainly to lawn with a mixture of planting including flowers, trees and shrubs together with a paved patio seating area and fenced boundaries. Offered to the market with no onward chain, early viewings are advised!