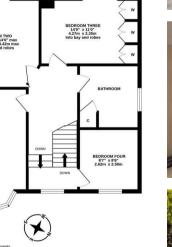

With no onward chain and boasting close to 1,700 Sq ft, the accommodation briefly comprises: entrance porch through to entrance hall with under-stairs storage and stairs to first floor; downstairs WC; sitting room with feature fireplace, part walk in bay and side door access; dining room with feature fireplace and walk in bay; kitchen diner measuring close to 17ft with modern fitted units, work surfaces, some integrated appliances, breakfasting bar, spot lighting two separate storage cupboards and side door access to the rear. The first floor landing gives access to; bedroom one with walk in bay, bedrooms two and three both with walk in bays and fitted wardrobe storage; bedroom four/study; family bathroom complete with four piece suite and storage cupboard. Externally, a block paved front driveway providing off-street parking, leading to the garage measuring 15ft. To the rear, mature and well manicured south-west facing gardens, laid mainly to lawn with a mixture of planting including flowers, trees and shrubs together with a paved patio seating area and fenced boundaries. Offered to the market with no onward chain, early viewings are advised!

Semi-Detached Family Home | 1,688 Sq ft (156.9m2) | Four Bedrooms | Sitting Room | Dining Room | Kitchen Diner | Downstairs WC | Family Bathroom | Garage | Front Driveway | Well Manicured South-West Facing Rear Gardens | GCH | No Onward Chain | Council Tax Band E | EPC: C

TOTAL FLOOR AREA: 1688 sq.ft. (156.9 sq.m.) approx