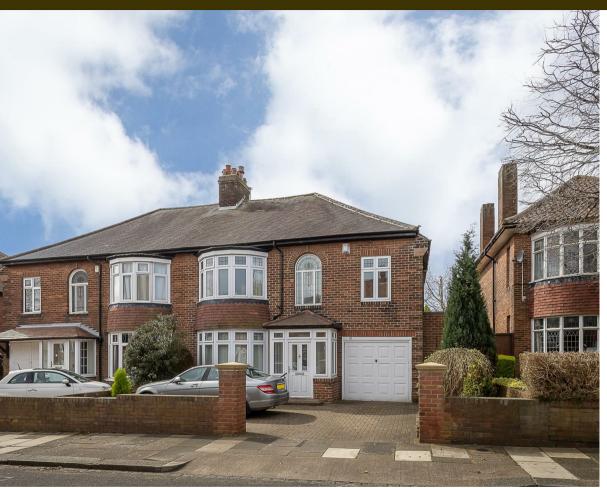

This imposing semi-detached family home with delightful rear gardens occupies a prominent position on one of Fenham's most popular residential roads. A wide, tree-lined avenue, Moorside North, close to Newcastle City Centre is perfectly placed to give access to surrounding greenery, the Newcastle hospitals and only a short walk from one of the region's finest independent schools.

With no onward chain and boasting close to 1,700 Sq ft, the accommodation briefly comprises: entrance porch through to entrance hall with under-stairs storage and stairs to first floor; downstairs WC; sitting room with feature fireplace, part walk in bay and side door access; dining room with feature fireplace and walk in bay; kitchen diner measuring close to 17ft with modern fitted units, work surfaces, some integrated appliances, breakfasting bar, spot lighting two separate storage cupboards and side door access to the rear. The first floor landing gives access to; bedroom one with walk in bay, bedrooms two and three both with walk in bays and fitted wardrobe storage; bedroom four/study; family bathroom complete with four piece suite and storage cupboard. Externally, a block paved front driveway providing off-street parking, leading to the garage measuring 15ft. To the rear, mature and well manicured south-west facing gardens, laid mainly to lawn with a mixture of planting including flowers, trees and shrubs together with a paved patio seating area and fenced boundaries. Offered to the market with no onward chain, early viewings are advised!

Semi-Detached Family Home | 1,688 Sq ft (156.9m2) | Four Bedrooms | Sitting Room | Dining Room | Kitchen Diner | Downstairs WC | Family Bathroom | Garage | Front Driveway | Well Manicured South-West Facing Rear Gardens | GCH | No Onward Chain | Council Tax Band E | EPC: C