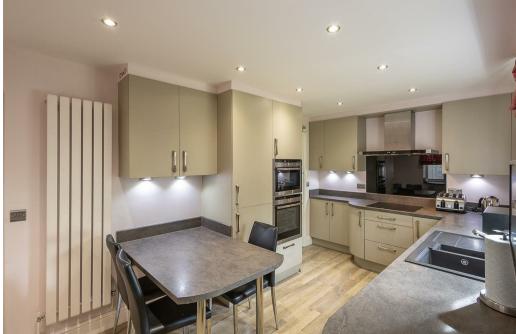

With no onward chain and boasting close to 1,700 Sq ft, the accommodation briefly comprises: entrance porch through to entrance hall with under-stairs storage and stairs to first floor; downstairs WC; sitting room with feature fireplace, part walk in bay and side door access; dining room with feature fireplace and walk in bay; kitchen diner measuring close to 17ft with modern fitted units, work surfaces, some integrated appliances, breakfasting bar, spot lighting two separate storage cupboards and side door access to the rear. The first floor landing gives access to; bedroom one with walk in bay, bedrooms two and three both with walk in bays and fitted wardrobe storage; bedroom four/study; family bathroom complete with four piece suite and storage cupboard. Externally, a block paved front driveway providing off-street parking, leading to the garage measuring 15ft. To the rear, mature and well manicured south-west facing gardens, laid mainly to lawn with a mixture of planting including flowers, trees and shrubs together with a paved patio seating area and fenced boundaries. Offered to the market with no onward chain, early viewings are advised!