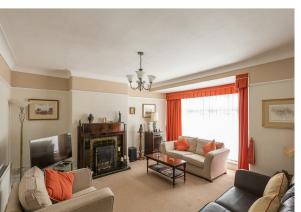

With no onward chain and boasting close to 1,700 Sq ft, the accommodation briefly comprises: entrance porch through to entrance hall with under-stairs storage and stairs to first floor; downstairs WC; sitting room with feature fireplace, part walk in bay and side door access; dining room with feature fireplace and walk in bay; kitchen diner measuring close to 17ft with modern fitted units, work surfaces, some integrated appliances, breakfasting bar, spot lighting two separate storage cupboards and side door access to the rear. The first floor landing gives access to; bedroom one with walk in bay, bedrooms two and three both with walk in bays and fitted wardrobe storage; bedroom four/study; family bathroom complete with four piece suite and storage cupboard. Externally, a block paved front driveway providing off-street parking, leading to the garage measuring 15ft. To the rear, mature and well manicured south-west facing gardens, laid mainly to lawn with a mixture of planting including flowers, trees and shrubs together with a paved patio seating area and fenced boundaries. Offered to the market with no onward chain, early viewings are advised!