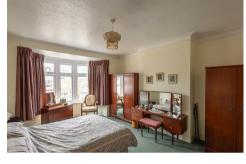

With no onward chain and boasting close to 1,700 Sq ft, the accommodation briefly comprises: entrance porch through to entrance hall with under-stairs storage and stairs to first floor; downstairs WC; sitting room with feature fireplace, part walk in bay and side door access; dining room with feature fireplace and walk in bay; kitchen diner measuring close to 17ft with modern fitted units, work surfaces, some integrated appliances, breakfasting bar, spot lighting two separate storage cupboards and side door access to the rear. The first floor landing gives access to; bedroom one with walk in bay, bedrooms two and three both with walk in bays and fitted wardrobe storage; bedroom four/study; family bathroom complete with four piece suite and storage cupboard. Externally, a block paved front driveway providing off-street parking, leading to the garage measuring 15ft. To the rear, mature and well manicured south-west facing gardens, laid mainly to lawn with a mixture of planting including flowers, trees and shrubs together with a paved patio seating area and fenced boundaries. Offered to the market with no onward chain, early viewings are advised!