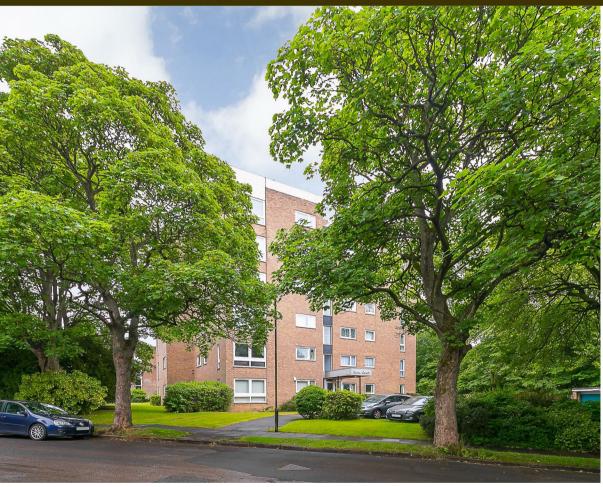

\*\*AVAILABLE MAY 2024\*\*

\*\*PANORAMIC VIEWS\*\* \*\*GARAGE\*\*

\*\*FURNISHED\*\* A wonderful purpose
built property, found in prestigious Jesmond
Park East. Dene Court, a stylish top floor
apartment boasts two double bedrooms, an
open plan lounge/ kitchen diner with
stunning treetop views, lift access to all
floors and even the use of a separate garage!

Accessed via a secure telephone entry system and lift access to the top floor, the accommodation boasts an entrance hallway leading to; open plan lounge/ kitchen diner with panoramic views of Jesmond Park East and Newcastle city; a stylish re-fitted bathroom, fully tiled with three piece suite; two double bedrooms both similar in size. Fully furnished to a very good standard. Externally there are communal gardens and off street parking as well as the use of a garage in a separate block. Perfect for either a couple of professional sharers alike, an internal inspection is absolutely vital to appreciate everything that's on offer in this fantastic 1960's apartment!