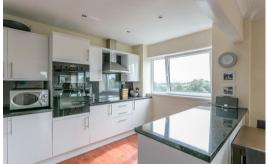

Accessed via a secure telephone entry system and lift access to the top floor, the accommodation boasts an entrance hallway leading to; open plan lounge/ kitchen diner with panoramic views of Jesmond Park East and Newcastle city; a stylish re-fitted bathroom, fully tiled with three piece suite; two double bedrooms both similar in size. Fully furnished to a very good standard. Externally there are communal gardens and off street parking as well as the use of a garage in a separate block. Perfect for either a couple of professional sharers alike, an internal inspection is absolutely vital to appreciate everything that's on offer in this fantastic 1960's apartment!