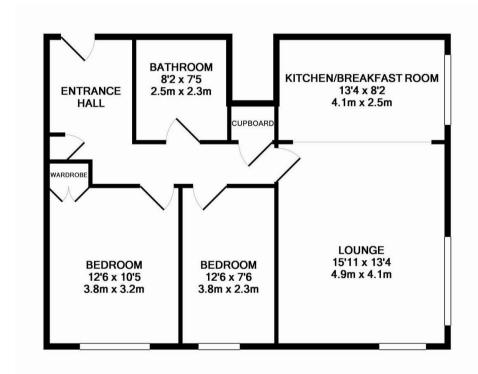

## TOTAL APPROX. FLOOR AREA 735 SQ.FT. (68.3 SQ.M.)

Whilst every attempt has been made to ensure the accuracy of the floor plan contained here, measurements of doors, windows, rooms and any other items are approximate and no responsibility is taken for any error, omission, or mis-statement. This plan is for illustrative purposes only and should be used as such by any prospective purchaser. The services, systems and appliances shown have not been tested and no guarantee as to their operability or efficiency can be given Made with Metrobix ©2014.