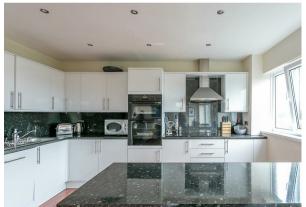

Accessed via a secure telephone entry system and lift access to the top floor, the accommodation boasts an entrance hallway leading to; open plan lounge/ kitchen diner with panoramic views of Jesmond Park East and Newcastle city; a stylish re-fitted bathroom, fully tiled with three piece suite; two double bedrooms both similar in size. Fully furnished to a very good standard. Externally there are communal gardens and off street parking as well as the use of a garage in a separate block. Perfect for either a couple of professional sharers alike, an internal inspection is absolutely vital to appreciate everything that's on offer in this fantastic 1960's apartment!