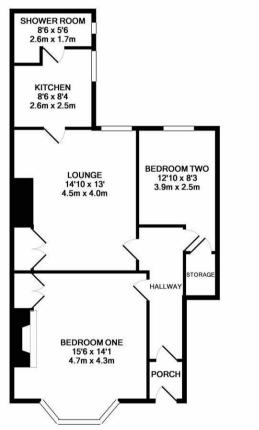

TOTAL APPROX. FLOOR AREA 669 SQ.FT. (62.1 SQ.M.) Whilst every attempt has been made to ensure the accuracy of the floor plan contained here, measurements of doors, windows, rooms and any other items are approximate and no responsibility is taken for any eror, omission, or mis-statement. This plan is for illustrative purposes only and should be used as such by any prospective purchaser. The services, systems and appliances shown have not been tested and no guarantee as to their operability or efficiency can be given Made with Metroix 62017