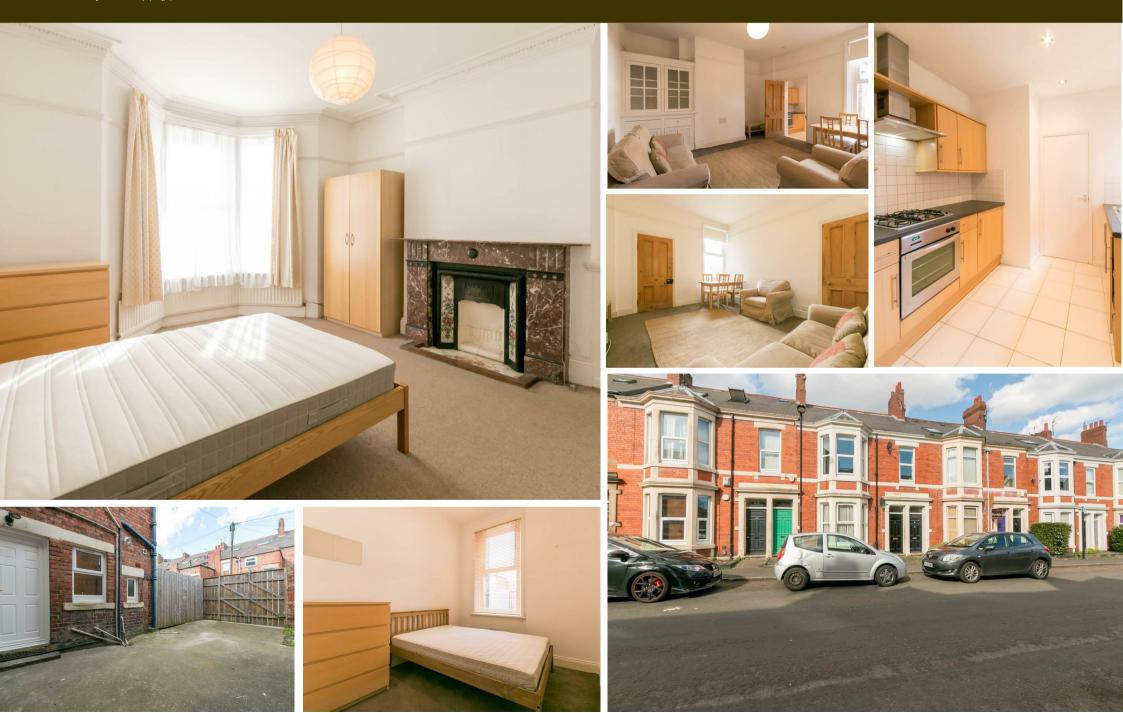

## Fairfield Road, Jesmond, NE2 3BY

\*\*AVAILABLE IMMEDIATELY\*\* \*\*FURNISHED\*\* A stylish two bedroom lower 'Tyneside' flat ideally located on Fairfield Road, West Jesmond. Fully furnished and within walking distance to a choice of shops, boutiques & restaurants on Brentwood Avenue as well as West Jesmond Metro station.

The accommodation briefly comprises entrance lobby through to entrance hall, there is a large lounge with fitted storage space. There are two double bedrooms, both good sized doubles furnished with double beds, drawers and wardrobes. The rear off shoot is home to a modern fitted kitchen as well as a plush refitted shower room WC. Externally there is a spacious private rear yard with gated access providing off street parking for one car, as well as on street permit parking to the front. With gas central heating and double glazed windows throughout.

Available Immediately | £998pcm | Furnished | Lower 'Tyneside' Flat | 669 Sq. ft (62.1m2) | Plush Shower Room | Two Double Bedrooms | Lounge | Modern Kitchen | Private Yard with Off Street Parking | Great Location | GCH & DG | Council Tax Band: B | EPC Rating: C