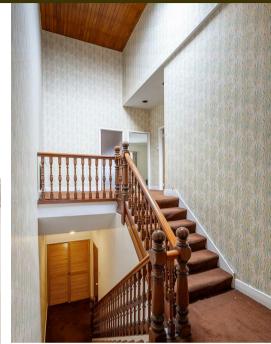

The accommodation briefly comprises: communal entrance with secure telephone entry system, through to communal entrance hall with stairs to second floor; private entrance hall with stairs to second floor; split level landing and hallway storage; 18ft sitting room with fireplace; kitchen with fitted units, work surfaces and rear fire escape access; two bedrooms, both with fitted wardrobe storage; bathroom complete with three piece suite. Externally, a shared rear yard providing off-street parking. With no onward chain, early viewings are advised.