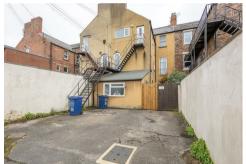

The accommodation briefly comprises: communal entrance with secure telephone entry system, through to communal entrance hall with stairs to second floor; private entrance hall with stairs to second floor; split level landing and hallway storage; 18ft sitting room with fireplace; kitchen with fitted units, work surfaces and rear fire escape access; two bedrooms, both with fitted wardrobe storage; bathroom complete with three piece suite. Externally, a shared rear yard providing off-street parking. With no onward chain, early viewings are advised.