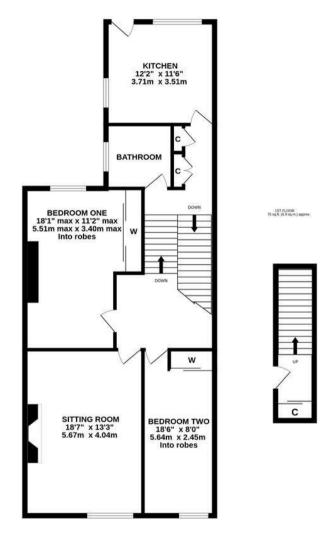

2nd Floor Conversion Apartment | 1,063 Sq ft (98.8m2) | Two Bedrooms | 18ft Sitting Room Kitchen | Bathroom | Communal Yard | Priced to Reflect Modernisation | No Onward Chain | Leasehold - Share of Freehold with 954 Years Remaining | Service Charge Ad-Hoc | Ground Rent £50 Per Annum | Council Tax Band C | EPC: D

2ND FLOOR 988 sq.t. (91.8 sq.m.) approx.

Whist every attempt has been made to ensure the accuracy of the Boorpian contained here, measuremen of dones, windows, rooms and any other tens are approximate and no responsibility is taken for any error omission or mis-statement. This plan is for illustrative purposes only and should be used as such by any prospective purchaser. The services, systems and appliances shown have not been tested and no guarant as to their operability or efficiency can be given.