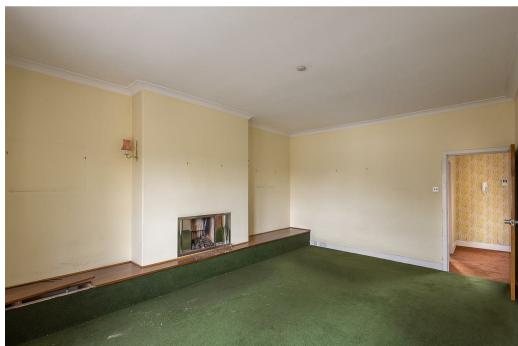

The accommodation briefly comprises: communal entrance with secure telephone entry system, through to communal entrance hall with stairs to second floor; private entrance hall with stairs to second floor; split level landing and hallway storage; 18ft sitting room with fireplace; kitchen with fitted units, work surfaces and rear fire escape access; two bedrooms, both with fitted wardrobe storage; bathroom complete with three piece suite. Externally, a shared rear yard providing off-street parking. With no onward chain, early viewings are advised.