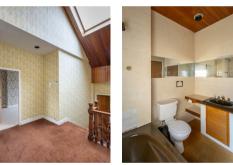

The accommodation briefly comprises: communal entrance with secure telephone entry system, through to communal entrance hall with stairs to second floor; private entrance hall with stairs to second floor; split level landing and hallway storage; 18ft sitting room with fireplace; kitchen with fitted units, work surfaces and rear fire escape access; two bedrooms, both with fitted wardrobe storage; bathroom complete with three piece suite. Externally, a shared rear yard providing off-street parking. With no onward chain, early viewings are advised.