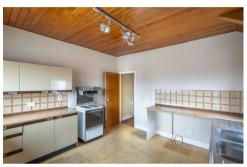

The accommodation briefly comprises: communal entrance with secure telephone entry system, through to communal entrance hall with stairs to second floor; private entrance hall with stairs to second floor; split level landing and hallway storage; 18ft sitting room with fireplace; kitchen with fitted units, work surfaces and rear fire escape access; two bedrooms, both with fitted wardrobe storage; bathroom complete with three piece suite. Externally, a shared rear yard providing off-street parking. With no onward chain, early viewings are advised.