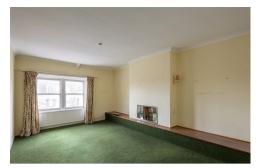

The accommodation briefly comprises: communal entrance with secure telephone entry system, through to communal entrance hall with stairs to second floor; private entrance hall with stairs to second floor; split level landing and hallway storage; 18ft sitting room with fireplace; kitchen with fitted units, work surfaces and rear fire escape access; two bedrooms, both with fitted wardrobe storage; bathroom complete with three piece suite. Externally, a shared rear yard providing off-street parking. With no onward chain, early viewings are advised.