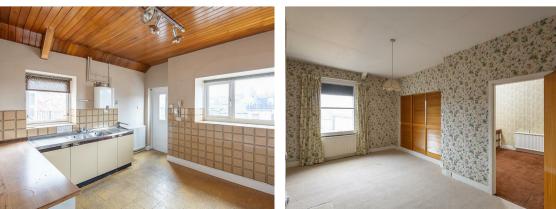

The accommodation briefly comprises: communal entrance with secure telephone entry system, through to communal entrance hall with stairs to second floor; private entrance hall with stairs to second floor; split level landing and hallway storage; 18ft sitting room with fireplace; kitchen with fitted units, work surfaces and rear fire escape access; two bedrooms, both with fitted wardrobe storage; bathroom complete with three piece suite. Externally, a shared rear yard providing off-street parking. With no onward chain, early viewings are advised.