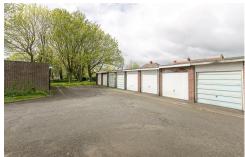

The accommodation briefly comprises: communal entrance with secure key pad entry system, through to communal entrance hall with stairs to all floors; private entrance hall with fitted storage cupboard; lounge diner measuring close to 16ft; kitchen with fitted units and hardwood work surfaces; shower room complete with three piece suite; two bedrooms, both measuring 12ft with fitted wardrobe storage. Externally, a single garage providing storage/off-street parking, positioned in a popular location, early viewings are advised.