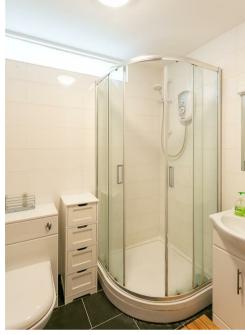

The accommodation briefly comprises: communal entrance with secure key pad entry system, through to communal entrance hall with stairs to all floors; private entrance hall with fitted storage cupboard; lounge diner measuring close to 16ft; kitchen with fitted units and hardwood work surfaces; shower room complete with three piece suite; two bedrooms, both measuring 12ft with fitted wardrobe storage. Externally, a single garage providing storage/off-street parking, positioned in a popular location, early viewings are advised.