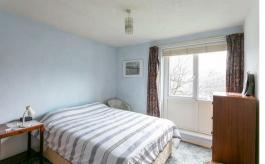

The accommodation briefly comprises: communal entrance with secure key pad entry system, through to communal entrance hall with stairs to all floors; private entrance hall with fitted storage cupboard; lounge diner measuring close to 16ft; kitchen with fitted units and hardwood work surfaces; shower room complete with three piece suite; two bedrooms, both measuring 12ft with fitted wardrobe storage. Externally, a single garage providing storage/off-street parking, positioned in a popular location, early viewings are advised.