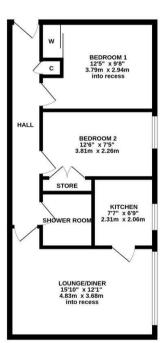

2nd Floor Apartment | Two Bedrooms | 677 Sq ft (62.9m2) | Lounge Diner | Kitchen | Shower Room | Garage | Popular Location | Close to Transport Links | Leasehold with 148 Years Remaining | Service Charge £1,095.20 | Council Tax Band A | EPC: D

GROUND FLOOR 131 sq.ft. (12.1 sq.m.) approx. SECOND FLOOR 547 sq.ft. (50.8 sq.m.) approx

\*\*

TOTAL FLOOR AREA: 677 eg fl. (6.29 sg.m.) approx.

Whilst very affering his becen made to revolve the occurry of the obegan occurrent lever, resourcers
of door, some and any other levers are approximate and no responsibility is taken for any consistent experience. They gain is followed because it such as year to be such a size for the occurrence and the occurrence are such as such by an objective purchaser. The services, systems and applicances shown have because of several resource and to the occurrence and the occurrence are some occurrence are some occurrence and the occurrence are some occurrence are some occurrence and the occurrence are some occurrence and the occurrence are some occurrence are some occurrence and the occurrence are some occurrence are some occurrence and the occurrence are some occurrence and the occurrence are some oc