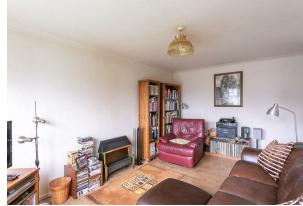

The accommodation briefly comprises: communal entrance with secure key pad entry system, through to communal entrance hall with stairs to all floors; private entrance hall with fitted storage cupboard; lounge diner measuring close to 16ft; kitchen with fitted units and hardwood work surfaces; shower room complete with three piece suite; two bedrooms, both measuring 12ft with fitted wardrobe storage. Externally, a single garage providing storage/off-street parking, positioned in a popular location, early viewings are advised.