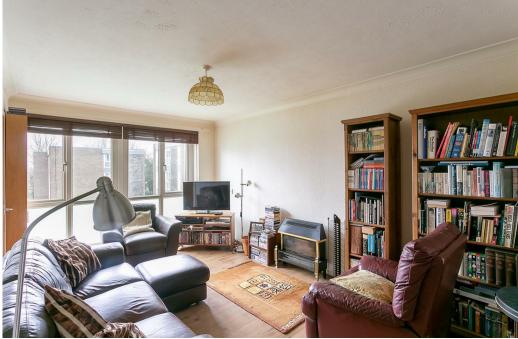

The accommodation briefly comprises: communal entrance with secure key pad entry system, through to communal entrance hall with stairs to all floors; private entrance hall with fitted storage cupboard; lounge diner measuring close to 16ft; kitchen with fitted units and hardwood work surfaces; shower room complete with three piece suite; two bedrooms, both measuring 12ft with fitted wardrobe storage. Externally, a single garage providing storage/off-street parking, positioned in a popular location, early viewings are advised.