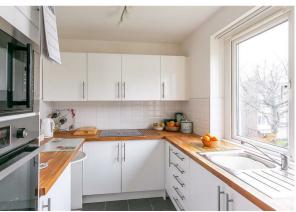

The accommodation briefly comprises: communal entrance with secure key pad entry system, through to communal entrance hall with stairs to all floors; private entrance hall with fitted storage cupboard; lounge diner measuring close to 16ft; kitchen with fitted units and hardwood work surfaces; shower room complete with three piece suite; two bedrooms, both measuring 12ft with fitted wardrobe storage. Externally, a single garage providing storage/off-street parking, positioned in a popular location, early viewings are advised.