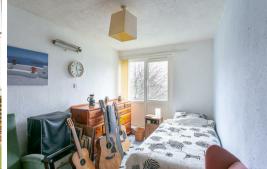

The accommodation briefly comprises: communal entrance with secure key pad entry system, through to communal entrance hall with stairs to all floors; private entrance hall with fitted storage cupboard; lounge diner measuring close to 16ft; kitchen with fitted units and hardwood work surfaces; shower room complete with three piece suite; two bedrooms, both measuring 12ft with fitted wardrobe storage. Externally, a single garage providing storage/off-street parking, positioned in a popular location, early viewings are advised.