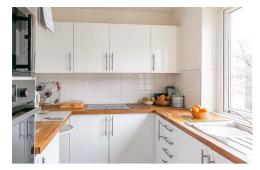

The accommodation briefly comprises: communal entrance with secure key pad entry system, through to communal entrance hall with stairs to all floors; private entrance hall with fitted storage cupboard; lounge diner measuring close to 16ft; kitchen with fitted units and hardwood work surfaces; shower room complete with three piece suite; two bedrooms, both measuring 12ft with fitted wardrobe storage. Externally, a single garage providing storage/off-street parking, positioned in a popular location, early viewings are advised.