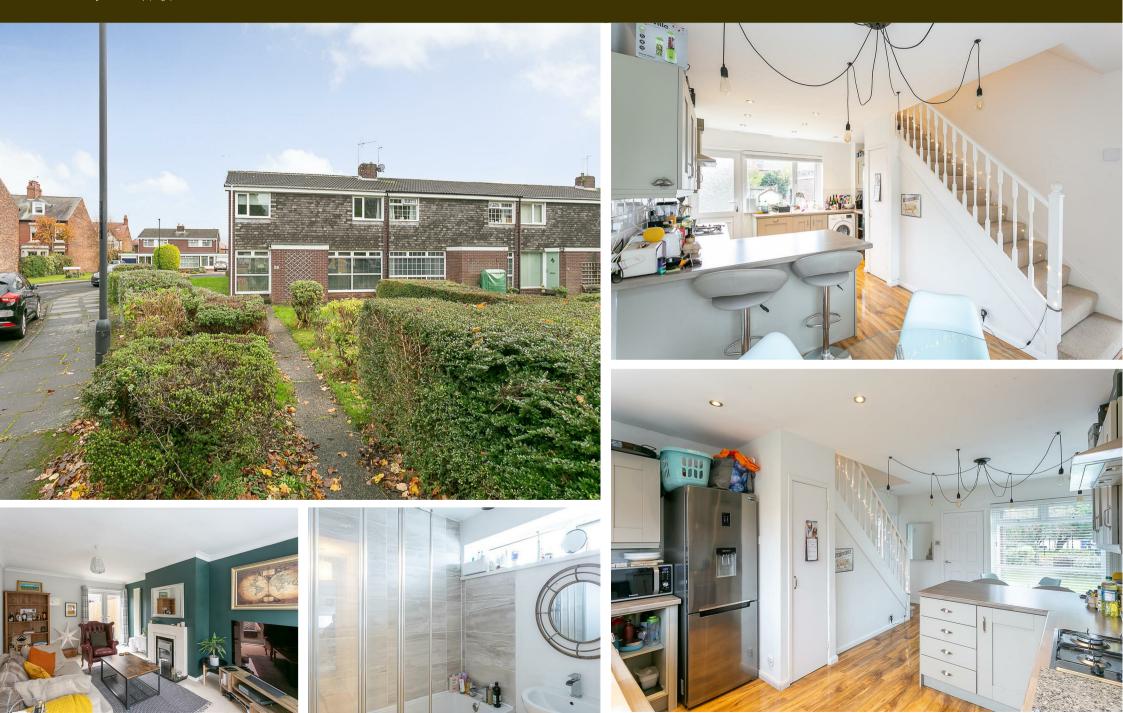

## Alnmouth Drive, South Gosforth, NE3 1YF

With no onward chan! This three bedroom end-terrace home is ideally positioned on Alnmouth Drive, South Gosforth. Alnmouth Drive, a pleasant cul-de-sac, is ideally located close to South Gosforth Metro Station, The Brandling Villa and Millstone together with the local shops and just a short walk form Gosforth High Street itself.

The accommodation briefly comprises: entrance porch with store room/cloaks; lounge with feature fireplace and dual aspect windows together with French doors leading out to the rear garden; kitchen diner with dual aspect windows, under-stairs storage cupboard, kitchen area with a range of fitted units, work surfaces, breakfasting bar and rear door access to the garden. The first floor landing with storage cupboard gives access to three bedrooms, all with fitted storage cupboards; bathroom with separate WC. Externally, mature gardens to both front and rear, both laid mainly to lawn, the front garden with a mixture of planting and the rear garden enclosed with a paved pathway and raised decking, with a 16th detached garage providing off-street parking. Offered to the market with no onward chain, early viewings are advised!

Three Bedroom End-Terrace | 966 Sq ft (89.7m2) | Lounge | Kitchen Diner | Bathroom with Separate WC | Mature Front & Rear Gardens | 16ft Garage | GCH | No Onward Chain | Popular Location | Close to Transport Links | Freehold | Council Tax Band C | EPC: C