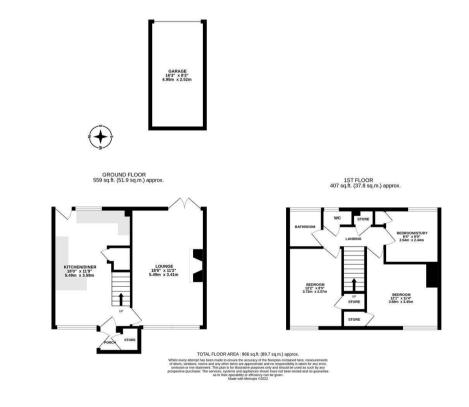

The accommodation briefly comprises: entrance porch with store room/cloaks; lounge with feature fireplace and dual aspect windows together with French doors leading out to the rear garden; kitchen diner with dual aspect windows, under-stairs storage cupboard, kitchen area with a range of fitted units, work surfaces, breakfasting bar and rear door access to the garden. The first floor landing with storage cupboard gives access to three bedrooms, all with fitted storage cupboards; bathroom with separate WC. Externally, mature gardens to both front and rear, both laid mainly to lawn, the front garden with a mixture of planting and the rear garden enclosed with a paved pathway and raised decking, with a 16th detached garage providing off-street parking. Offered to the market with no onward chain, early viewings are advised!

Three Bedroom End-Terrace | 966 Sq ft (89.7m2) | Lounge | Kitchen Diner | Bathroom with Separate WC | Mature Front & Rear Gardens | 16ft Garage | GCH | No Onward Chain | Popular Location | Close to Transport Links | Freehold | Council Tax Band C | EPC: C