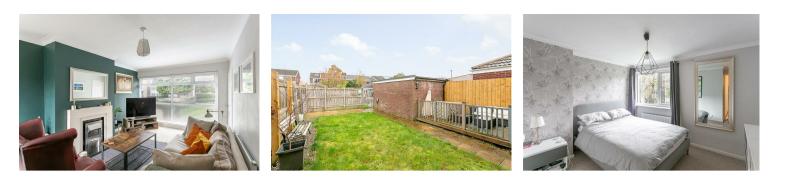

The accommodation briefly comprises: entrance porch with store room/cloaks; lounge with feature fireplace and dual aspect windows together with French doors leading out to the rear garden; kitchen diner with dual aspect windows, under-stairs storage cupboard, kitchen area with a range of fitted units, work surfaces, breakfasting bar and rear door access to the garden. The first floor landing with storage cupboard gives access to three bedrooms, all with fitted storage cupboards; bathroom with separate WC. Externally, mature gardens to both front and rear, both laid mainly to lawn, the front garden with a mixture of planting and the rear garden enclosed with a paved pathway and raised decking, with a 16th detached garage providing off-street parking. Offered to the market with no onward chain, early viewings are advised!

Three Bedroom End-Terrace | 966 Sq ft (89.7m2) | Lounge | Kitchen Diner | Bathroom with Separate WC | Mature Front & Rear Gardens | 16ft Garage | GCH | No Onward Chain | Popular Location | Close to Transport Links | Freehold | Council Tax Band C | EPC: C