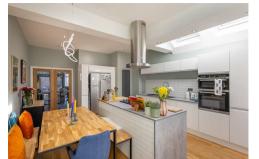

With a wealth of period charm and boasting over 1,300 Sq ft, the accommodation briefly comprises: entrance hall with tiled flooring, under-stairs storage cupboard and stairs to first floor; shower room with three piece suite storage cupboard; sitting room with walk in bay, hardwood flooring and feature fireplace; an impressive 29ft open plan L shaped kitchen diner with dual aspect windows, hardwood flooring, spot lighting and sliding door access to the rear garden, kitchen area with a range of fitted units, work surfaces, some integrated appliances and breakfasting island. The first floor landing gives access to three bedrooms, two of which are comfortable doubles and bedroom one with walk in bay and feature fireplace; family bathroom complete with four piece suite including a free standing bath. Externally, a lawned front garden with planting, a paved pathway and gated access to the side. To the rear, a delightful west facing tiered garden laid mainly to lawn with a patio seating area and a mixture mature planting. Offering family living with both period features and modern detail, early viewings are advised!

Stylish & Extended Edwardian Semi-Detached 1,344 Sq ft (124.8m2) | Three Bedrooms | Sitting Room | Impressive 29ft Open Plan Kitchen Diner Ground Floor Shower Room | First Floor Bathroom | Front Garden | West Facing Rear Tiered Garden GCH | Freehold | Council Tax Band C | EPC: C