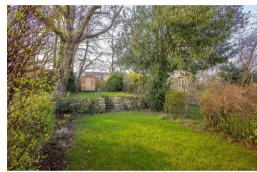

With a wealth of period charm and boasting over 1,300 Sq ft, the accommodation briefly comprises: entrance hall with tiled flooring, under-stairs storage cupboard and stairs to first floor; shower room with three piece suite storage cupboard; sitting room with walk in bay, hardwood flooring and feature fireplace; an impressive 29ft open plan L shaped kitchen diner with dual aspect windows, hardwood flooring, spot lighting and sliding door access to the rear garden, kitchen area with a range of fitted units, work surfaces, some integrated appliances and breakfasting island. The first floor landing gives access to three bedrooms, two of which are comfortable doubles and bedroom one with walk in bay and feature fireplace; family bathroom complete with four piece suite including a free standing bath. Externally, a lawned front garden with planting, a paved pathway and gated access to the side. To the rear, a delightful west facing tiered garden laid mainly to lawn with a patio seating area and a mixture mature planting. Offering family living with both period features and modern detail, early viewings are advised!