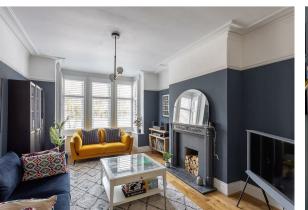

With a wealth of period charm and boasting over 1,300 Sq ft, the accommodation briefly comprises: entrance hall with tiled flooring, under-stairs storage cupboard and stairs to first floor; shower room with three piece suite storage cupboard; sitting room with walk in bay, hardwood flooring and feature fireplace; an impressive 29ft open plan L shaped kitchen diner with dual aspect windows, hardwood flooring, spot lighting and sliding door access to the rear garden, kitchen area with a range of fitted units, work surfaces, some integrated appliances and breakfasting island. The first floor landing gives access to three bedrooms, two of which are comfortable doubles and bedroom one with walk in bay and feature fireplace; family bathroom complete with four piece suite including a free standing bath. Externally, a lawned front garden with planting, a paved pathway and gated access to the side. To the rear, a delightful west facing tiered garden laid mainly to lawn with a patio seating area and a mixture mature planting. Offering family living with both period features and modern detail, early viewings are advised!