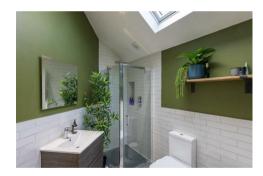

With a wealth of period charm and boasting over 1,300 Sq ft, the accommodation briefly comprises: entrance hall with tiled flooring, under-stairs storage cupboard and stairs to first floor; shower room with three piece suite storage cupboard; sitting room with walk in bay, hardwood flooring and feature fireplace; an impressive 29ft open plan L shaped kitchen diner with dual aspect windows, hardwood flooring, spot lighting and sliding door access to the rear garden, kitchen area with a range of fitted units, work surfaces, some integrated appliances and breakfasting island. The first floor landing gives access to three bedrooms, two of which are comfortable doubles and bedroom one with walk in bay and feature fireplace; family bathroom complete with four piece suite including a free standing bath. Externally, a lawned front garden with planting, a paved pathway and gated access to the side. To the rear, a delightful west facing tiered garden laid mainly to lawn with a patio seating area and a mixture mature planting. Offering family living with both period features and modern detail, early viewings are advised!