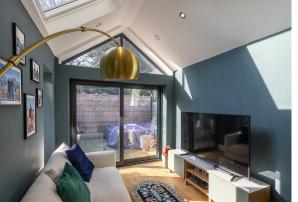

With a wealth of period charm and boasting over 1,300 Sq ft, the accommodation briefly comprises: entrance hall with tiled flooring, under-stairs storage cupboard and stairs to first floor; shower room with three piece suite storage cupboard; sitting room with walk in bay, hardwood flooring and feature fireplace; an impressive 29ft open plan L shaped kitchen diner with dual aspect windows, hardwood flooring, spot lighting and sliding door access to the rear garden, kitchen area with a range of fitted units, work surfaces, some integrated appliances and breakfasting island. The first floor landing gives access to three bedrooms, two of which are comfortable doubles and bedroom one with walk in bay and feature fireplace; family bathroom complete with four piece suite including a free standing bath. Externally, a lawned front garden with planting, a paved pathway and gated access to the side. To the rear, a delightful west facing tiered garden laid mainly to lawn with a patio seating area and a mixture mature planting. Offering family living with both period features and modern detail, early viewings are advised!