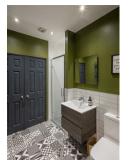

With a wealth of period charm and boasting over 1,300 Sq ft, the accommodation briefly comprises: entrance hall with tiled flooring, under-stairs storage cupboard and stairs to first floor; shower room with three piece suite storage cupboard; sitting room with walk in bay, hardwood flooring and feature fireplace; an impressive 29ft open plan L shaped kitchen diner with dual aspect windows, hardwood flooring, spot lighting and sliding door access to the rear garden, kitchen area with a range of fitted units, work surfaces, some integrated appliances and breakfasting island. The first floor landing gives access to three bedrooms, two of which are comfortable doubles and bedroom one with walk in bay and feature fireplace; family bathroom complete with four piece suite including a free standing bath. Externally, a lawned front garden with planting, a paved pathway and gated access to the side. To the rear, a delightful west facing tiered garden laid mainly to lawn with a patio seating area and a mixture mature planting. Offering family living with both period features and modern detail, early viewings are advised!