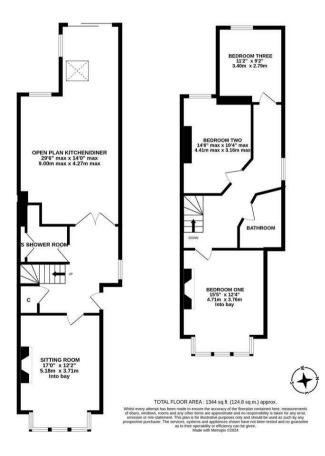

Stylish & Extended Edwardian Semi-Detached 1,344 Sq ft (124.8m2) | Three Bedrooms | Sitting Room | Impressive 29ft Open Plan Kitchen Diner Ground Floor Shower Room | First Floor Bathroom | Front Garden | West Facing Rear Tiered Garden GCH | Freehold | Council Tax Band C | EPC: C

GROUND FLOOR 748 sg.ft. (69.5 sg.m.) approx

1ST FLOOR 595 sq.ft. (55.3 sq.m.) approx