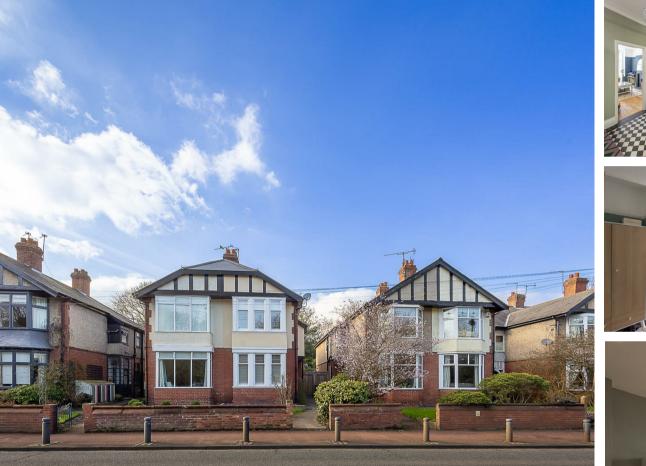

## Haddricks Mill Road, South Gosforth NE3 1QL

A stylish and extended Edwardian semi-detached family home located on Haddricks Mill Road, South Gosforth. Haddricks Mill Road close to excellent local schools is perfectly placed to give access to the shops and amenities of South Gosforth, South Gosforth Metro Station and Jesmond Dene.

With a wealth of period charm and boasting over 1,300 Sq ft, the accommodation briefly comprises: entrance hall with tiled flooring, under-stairs storage cupboard and stairs to first floor; shower room with three piece suite storage cupboard; sitting room with walk in bay, hardwood flooring and feature fireplace; an impressive 29ft open plan L shaped kitchen diner with dual aspect windows, hardwood flooring, spot lighting and sliding door access to the rear garden, kitchen area with a range of fitted units, work surfaces, some integrated appliances and breakfasting island. The first floor landing gives access to three bedrooms, two of which are comfortable doubles and bedroom one with walk in bay and feature fireplace; family bathroom complete with four piece suite including a free standing bath. Externally, a lawned front garden with planting, a paved pathway and gated access to the side. To the rear, a delightful west facing tiered garden laid mainly to lawn with a patio seating area and a mixture mature planting. Offering family living with both period features and modern detail, early viewings are advised!