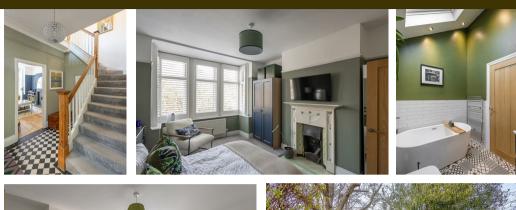

With a wealth of period charm and boasting over 1,300 Sq ft, the accommodation briefly comprises: entrance hall with tiled flooring, under-stairs storage cupboard and stairs to first floor; shower room with three piece suite storage cupboard; sitting room with walk in bay, hardwood flooring and feature fireplace; an impressive 29ft open plan L shaped kitchen diner with dual aspect windows, hardwood flooring, spot lighting and sliding door access to the rear garden, kitchen area with a range of fitted units, work surfaces, some integrated appliances and breakfasting island. The first floor landing gives access to three bedrooms, two of which are comfortable doubles and bedroom one with walk in bay and feature fireplace; family bathroom complete with four piece suite including a free standing bath. Externally, a lawned front garden with planting, a paved pathway and gated access to the side. To the rear, a delightful west facing tiered garden laid mainly to lawn with a patio seating area and a mixture mature planting. Offering family living with both period features and modern detail, early viewings are advised!