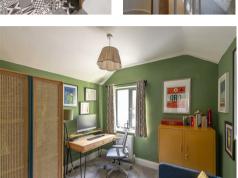

With a wealth of period charm and boasting over 1,300 Sq ft, the accommodation briefly comprises: entrance hall with tiled flooring, under-stairs storage cupboard and stairs to first floor; shower room with three piece suite storage cupboard; sitting room with walk in bay, hardwood flooring and feature fireplace; an impressive 29ft open plan L shaped kitchen diner with dual aspect windows, hardwood flooring, spot lighting and sliding door access to the rear garden, kitchen area with a range of fitted units, work surfaces, some integrated appliances and breakfasting island. The first floor landing gives access to three bedrooms, two of which are comfortable doubles and bedroom one with walk in bay and feature fireplace; family bathroom complete with four piece suite including a free standing bath. Externally, a lawned front garden with planting, a paved pathway and gated access to the side. To the rear, a delightful west facing tiered garden laid mainly to lawn with a patio seating area and a mixture mature planting. Offering family living with both period features and modern detail, early viewings are advised!