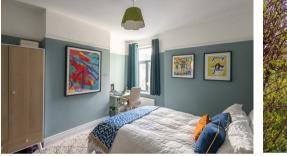

With a wealth of period charm and boasting over 1,300 Sq ft, the accommodation briefly comprises: entrance hall with tiled flooring, under-stairs storage cupboard and stairs to first floor; shower room with three piece suite storage cupboard; sitting room with walk in bay, hardwood flooring and feature fireplace; an impressive 29ft open plan L shaped kitchen diner with dual aspect windows, hardwood flooring, spot lighting and sliding door access to the rear garden, kitchen area with a range of fitted units, work surfaces, some integrated appliances and breakfasting island. The first floor landing gives access to three bedrooms, two of which are comfortable doubles and bedroom one with walk in bay and feature fireplace; family bathroom complete with four piece suite including a free standing bath. Externally, a lawned front garden with planting, a paved pathway and gated access to the side. To the rear, a delightful west facing tiered garden laid mainly to lawn with a patio seating area and a mixture mature planting. Offering family living with both period features and modern detail, early viewings are advised!