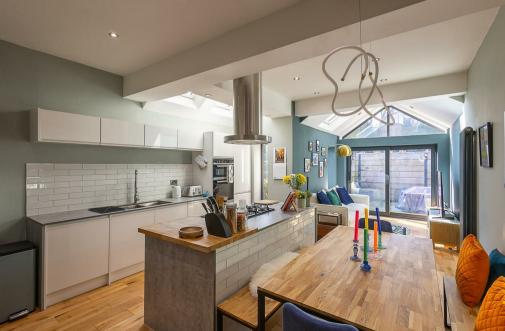

With a wealth of period charm and boasting over 1,300 Sq ft, the accommodation briefly comprises: entrance hall with tiled flooring, under-stairs storage cupboard and stairs to first floor; shower room with three piece suite storage cupboard; sitting room with walk in bay, hardwood flooring and feature fireplace; an impressive 29ft open plan L shaped kitchen diner with dual aspect windows, hardwood flooring, spot lighting and sliding door access to the rear garden, kitchen area with a range of fitted units, work surfaces, some integrated appliances and breakfasting island. The first floor landing gives access to three bedrooms, two of which are comfortable doubles and bedroom one with walk in bay and feature fireplace; family bathroom complete with four piece suite including a free standing bath. Externally, a lawned front garden with planting, a paved pathway and gated access to the side. To the rear, a delightful west facing tiered garden laid mainly to lawn with a patio seating area and a mixture mature planting. Offering family living with both period features and modern detail, early viewings are advised!