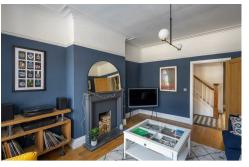

With a wealth of period charm and boasting over 1,300 Sq ft, the accommodation briefly comprises: entrance hall with tiled flooring, under-stairs storage cupboard and stairs to first floor; shower room with three piece suite storage cupboard; sitting room with walk in bay, hardwood flooring and feature fireplace; an impressive 29ft open plan L shaped kitchen diner with dual aspect windows, hardwood flooring, spot lighting and sliding door access to the rear garden, kitchen area with a range of fitted units, work surfaces, some integrated appliances and breakfasting island. The first floor landing gives access to three bedrooms, two of which are comfortable doubles and bedroom one with walk in bay and feature fireplace; family bathroom complete with four piece suite including a free standing bath. Externally, a lawned front garden with planting, a paved pathway and gated access to the side. To the rear, a delightful west facing tiered garden laid mainly to lawn with a patio seating area and a mixture mature planting. Offering family living with both period features and modern detail, early viewings are advised!