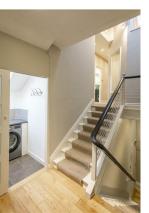

The accommodation briefly comprises: communal entrance hall with secure telephone entry system and stairs to third floor; private entrance hall with stairs to third floor; 17ft lounge diner with with fitted alcove storage, feature hanging lighting and dual west facing windows; kitchen with a range of fitted units, work surfaces and some integrated appliances; utility room with sliding door access; bathroom complete with three piece suite and spot lighting; two bedrooms, bedroom one with fitted wardrobe storage and dual windows. Externally, a communal front garden, rear yard and off-street parking. Well presented throughout, this great apartment demands an internal inspection.