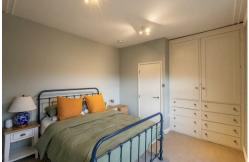

The accommodation briefly comprises: communal entrance hall with secure telephone entry system and stairs to third floor; private entrance hall with stairs to third floor; 17ft lounge diner with with fitted alcove storage, feature hanging lighting and dual west facing windows; kitchen with a range of fitted units, work surfaces and some integrated appliances; utility room with sliding door access; bathroom complete with three piece suite and spot lighting; two bedrooms, bedroom one with fitted wardrobe storage and dual windows. Externally, a communal front garden, rear yard and off-street parking. Well presented throughout, this great apartment demands an internal inspection.