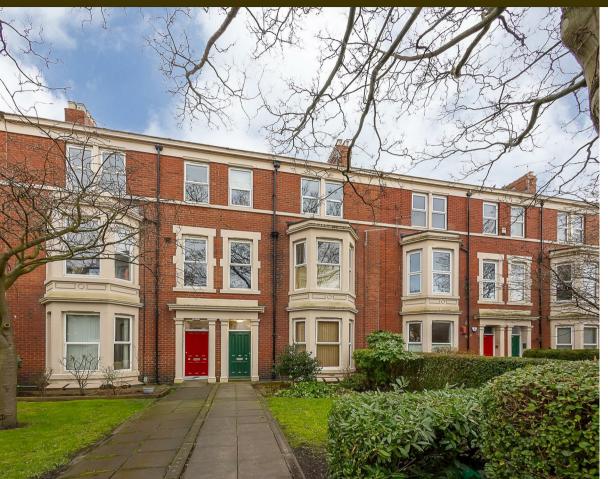

This stylish third floor conversion apartment is ideally located on St. Georges Terrace, Jesmond. St. Georges Terrace, tucked just off Osborne Road, is well placed to give access to everything Jesmond has to offer including its countless shops, cafes and restaurants. The apartment is also situated within a short walk from West Jesmond Metro Station providing excellent access throughout the region.

The accommodation briefly comprises: communal entrance hall with secure telephone entry system and stairs to third floor; private entrance hall with stairs to third floor; 17ft lounge diner with with fitted alcove storage, feature hanging lighting and dual west facing windows; kitchen with a range of fitted units, work surfaces and some integrated appliances; utility room with sliding door access; bathroom complete with three piece suite and spot lighting; two bedrooms, bedroom one with fitted wardrobe storage and dual windows. Externally, a communal front garden, rear yard and off-street parking. Well presented throughout, this great apartment demands an internal inspection.