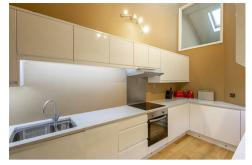

The accommodation briefly comprises: communal entrance hall with secure telephone entry system and stairs to third floor; private entrance hall with stairs to third floor; 17ft lounge diner with with fitted alcove storage, feature hanging lighting and dual west facing windows; kitchen with a range of fitted units, work surfaces and some integrated appliances; utility room with sliding door access; bathroom complete with three piece suite and spot lighting; two bedrooms, bedroom one with fitted wardrobe storage and dual windows. Externally, a communal front garden, rear yard and off-street parking. Well presented throughout, this great apartment demands an internal inspection.