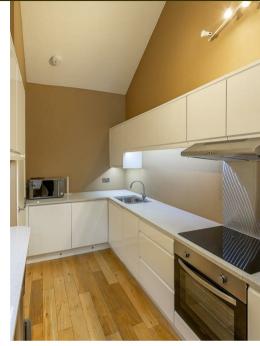

The accommodation briefly comprises: communal entrance hall with secure telephone entry system and stairs to third floor; private entrance hall with stairs to third floor; 17ft lounge diner with with fitted alcove storage, feature hanging lighting and dual west facing windows; kitchen with a range of fitted units, work surfaces and some integrated appliances; utility room with sliding door access; bathroom complete with three piece suite and spot lighting; two bedrooms, bedroom one with fitted wardrobe storage and dual windows. Externally, a communal front garden, rear yard and off-street parking. Well presented throughout, this great apartment demands an internal inspection.