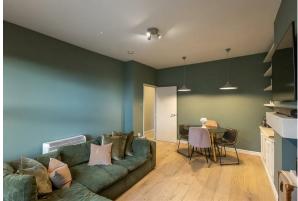

The accommodation briefly comprises: communal entrance hall with secure telephone entry system and stairs to third floor; private entrance hall with stairs to third floor; 17ft lounge diner with with fitted alcove storage, feature hanging lighting and dual west facing windows; kitchen with a range of fitted units, work surfaces and some integrated appliances; utility room with sliding door access; bathroom complete with three piece suite and spot lighting; two bedrooms, bedroom one with fitted wardrobe storage and dual windows. Externally, a communal front garden, rear yard and off-street parking. Well presented throughout, this great apartment demands an internal inspection.