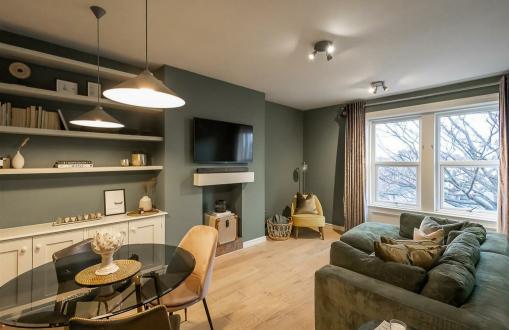

The accommodation briefly comprises: communal entrance hall with secure telephone entry system and stairs to third floor; private entrance hall with stairs to third floor; 17ft lounge diner with with fitted alcove storage, feature hanging lighting and dual west facing windows; kitchen with a range of fitted units, work surfaces and some integrated appliances; utility room with sliding door access; bathroom complete with three piece suite and spot lighting; two bedrooms, bedroom one with fitted wardrobe storage and dual windows. Externally, a communal front garden, rear yard and off-street parking. Well presented throughout, this great apartment demands an internal inspection.