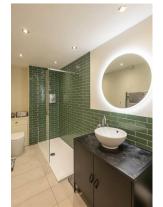

The accommodation briefly comprises: communal entrance hall with secure telephone entry system and stairs to third floor; private entrance hall with stairs to third floor; 17ft lounge diner with with fitted alcove storage, feature hanging lighting and dual west facing windows; kitchen with a range of fitted units, work surfaces and some integrated appliances; utility room with sliding door access; bathroom complete with three piece suite and spot lighting; two bedrooms, bedroom one with fitted wardrobe storage and dual windows. Externally, a communal front garden, rear yard and off-street parking. Well presented throughout, this great apartment demands an internal inspection.