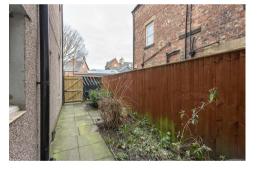

The accommodation briefly comprises: communal entrance hall with secure telephone entry system and stairs to third floor; private entrance hall with stairs to third floor; 17ft lounge diner with with fitted alcove storage, feature hanging lighting and dual west facing windows; kitchen with a range of fitted units, work surfaces and some integrated appliances; utility room with sliding door access; bathroom complete with three piece suite and spot lighting; two bedrooms, bedroom one with fitted wardrobe storage and dual windows. Externally, a communal front garden, rear yard and off-street parking. Well presented throughout, this great apartment demands an internal inspection.