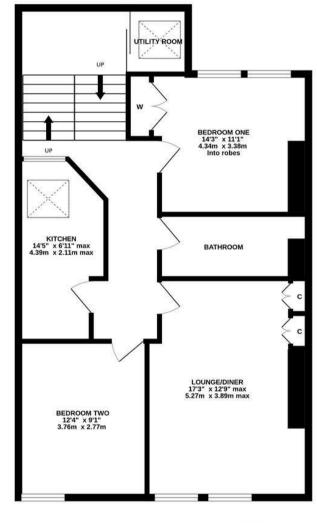

3rd Floor Apartment | 876 Sq ft (81.4m2) |
Two Bedrooms | 17ft Lounge Diner | Kitchen | Utility Room | Shower Room | Front
Communal Garden | Communal Rear Yard to
Off-Street Parking Area | Leasehold with 95
Years Remaining (seller will be extending the lease to 125 years) | Service Charge £1,440 Per
Annum | Council Tax Band B | EPC: D

 ENTRANCE LEVEL
 THERD FLOOR

 60 sq.h. (5.6 sq.m.) approx.
 816 sq.h. (76.8 sq.m.) approx.

Whilst every attempt has been made to ensure the accuracy of the floorplan contained here, measurement of doors, windows, rooms and any other tens are approximate and no repossibility in state for any error, crisission or mis-statement. This plan is for illustrative purposes only and should be used as such by any prospective purchaser. The service systems and appliances shown have been tested and no guarante as to their operability or efficiency can be given.