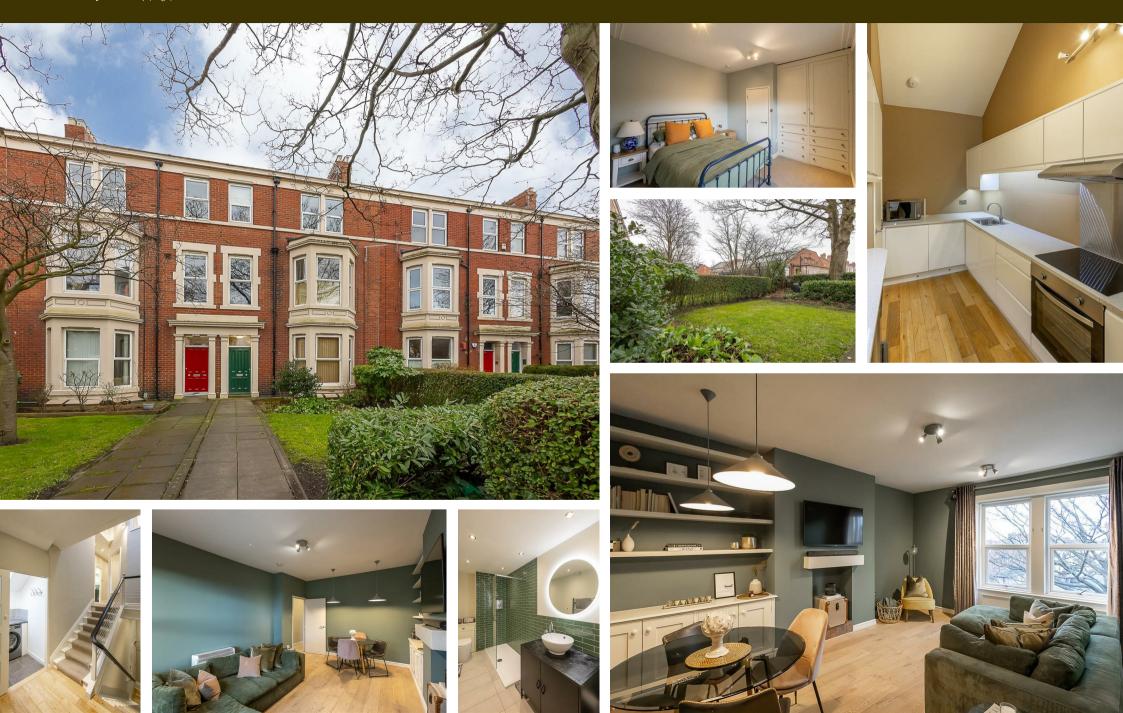

This stylish third floor conversion apartment is ideally located on St. Georges Terrace, Jesmond. St. Georges Terrace, tucked just off Osborne Road, is well placed to give access to everything Jesmond has to offer including its countless shops, cafes and restaurants. The apartment is also situated within a short walk from West Jesmond Metro Station providing excellent access throughout the region.

The accommodation briefly comprises: communal entrance hall with secure telephone entry system and stairs to third floor; private entrance hall with stairs to third floor; 17ft lounge diner with with fitted alcove storage, feature hanging lighting and dual west facing windows; kitchen with a range of fitted units, work surfaces and some integrated appliances; utility room with sliding door access; bathroom complete with three piece suite and spot lighting; two bedrooms, bedroom one with fitted wardrobe storage and dual windows. Externally, a communal front garden, rear yard and off-street parking. Well presented throughout, this great apartment demands an internal inspection.

3rd Floor Apartment | 876 Sq ft (81.4m2) | Two Bedrooms | 17ft Lounge Diner | Kitchen | Utility Room | Shower Room | Front Communal Garden | Communal Rear Yard to Off-Street Parking Area | GCH | Leasehold with 95 Years Remaining (seller will be extending the lease to 125 years) | Service Charge £1,440 Per Annum | Council Tax Band B | EPC: D