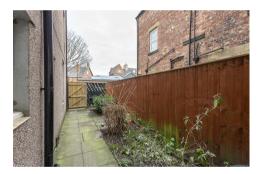

The accommodation briefly comprises: communal entrance hall with secure telephone entry system and stairs to third floor; private entrance hall with stairs to third floor; 17ft lounge diner with with fitted alcove storage, feature hanging lighting and dual west facing windows; kitchen with a range of fitted units, work surfaces and some integrated appliances; utility room with sliding door access; bathroom complete with three piece suite and spot lighting; two bedrooms, bedroom one with fitted wardrobe storage and dual windows. Externally, a communal front garden, rear yard and off-street parking. Well presented throughout, this great apartment demands an internal inspection.