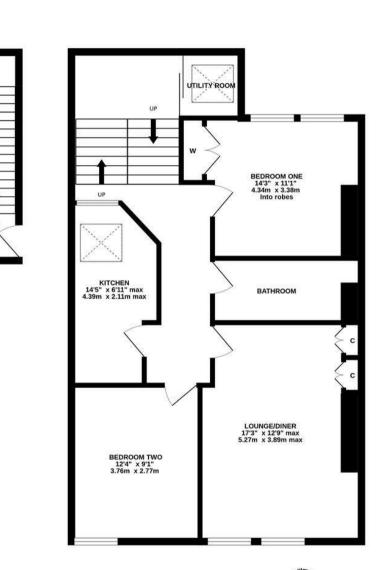

3rd Floor Apartment | 876 Sq ft (81.4m2) | Two Bedrooms | 17ft Lounge Diner | Kitchen | Utility Room | Shower Room | Front Communal Garden | Communal Rear Yard to Off-Street Parking Area | GCH | Leasehold with 95 Years Remaining (seller will be extending the lease to 125 years) | Service Charge £1,440 Per Annum | Council Tax Band B | EPC: D

THRD FLOOR B16 sq.ft. (75.8 sq.m.) approx

TOTAL FLOOR AREA: 876 sq.ft. (81.4 sq.m.) approx. Whist every attempt has been made to ensure the accuracy of the floorplan contained here, measurements of doors, window, to some and any other terms are approximate and no responsibility is taken for any error, omission or mis-statement. This plan is for illustrative purposes only and should be used as such by any prospective purchaser. The services, systems and applicates shown have no been tested and no guarantee as to their operability or efficiency can be given.