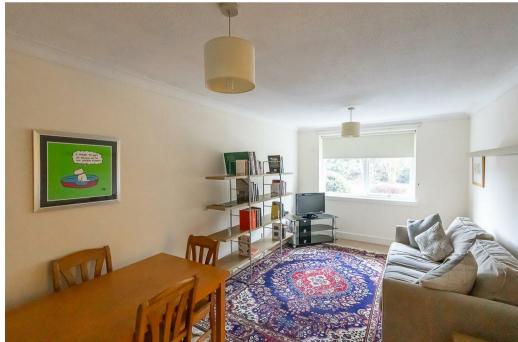

The accommodation briefly comprises: communal entrance, accessed via a secure key pad entry system; private entrance hall with two storage cupboards; 17ft lounge diner; kitchen with a range of fitted units and work surfaces; bathroom complete with three piece suite; two bedrooms, both with fitted sliding door wardrobe storage. Externally, residents parking to the rear and communal gardens to the front. Offered to the market with no onward chain, early viewings are advised.