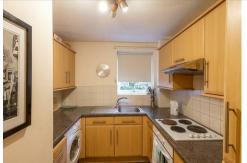

The accommodation briefly comprises: communal entrance, accessed via a secure key pad entry system; private entrance hall with two storage cupboards; 17ft lounge diner; kitchen with a range of fitted units and work surfaces; bathroom complete with three piece suite; two bedrooms, both with fitted sliding door wardrobe storage. Externally, residents parking to the rear and communal gardens to the front. Offered to the market with no onward chain, early viewings are advised.