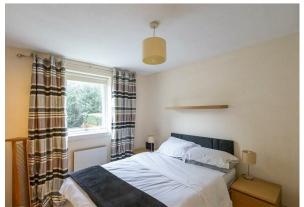

The accommodation briefly comprises: communal entrance, accessed via a secure key pad entry system; private entrance hall with two storage cupboards; 17ft lounge diner; kitchen with a range of fitted units and work surfaces; bathroom complete with three piece suite; two bedrooms, both with fitted sliding door wardrobe storage. Externally, residents parking to the rear and communal gardens to the front. Offered to the market with no onward chain, early viewings are advised.