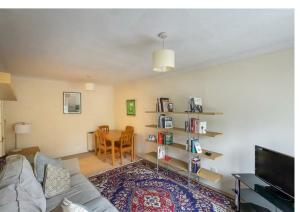

The accommodation briefly comprises: communal entrance, accessed via a secure key pad entry system; private entrance hall with two storage cupboards; 17ft lounge diner; kitchen with a range of fitted units and work surfaces; bathroom complete with three piece suite; two bedrooms, both with fitted sliding door wardrobe storage. Externally, residents parking to the rear and communal gardens to the front. Offered to the market with no onward chain, early viewings are advised.