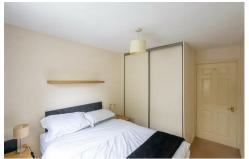

The accommodation briefly comprises: communal entrance, accessed via a secure key pad entry system; private entrance hall with two storage cupboards; 17ft lounge diner; kitchen with a range of fitted units and work surfaces; bathroom complete with three piece suite; two bedrooms, both with fitted sliding door wardrobe storage. Externally, residents parking to the rear and communal gardens to the front. Offered to the market with no onward chain, early viewings are advised.