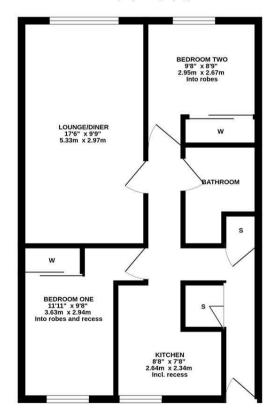

Ground Floor Apartment | Two Bedrooms | 541 Sq ft (50.3m2) | 17ft Lounge | Kitchen | Bathroom | Residents Parking to Rear | Communal Gardens | No Onward Chain | Leasehold with 964 Years Remaining | Service Charge £1,600 Per Annum | Council Tax Band C | EPC:D

TOTAL FLOOR AREA: 541 sq.ft. (50.3 sq.m.) approx.

Whilst every attempt has been made to ensure the accuracy of the floorpass contained been, measurements of doors, without, coronia and by other time are approximate and no responsibility is balan for any error, coronic and any other time are approximate and no responsibility is balan for any error, prospective purchaser. The services, systems and appliances shown have not been tested and no guarantee as to their operability or efficiency can be given.