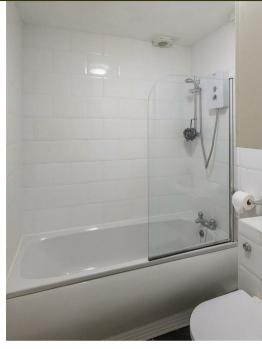

The accommodation briefly comprises: communal entrance, accessed via a secure key pad entry system; private entrance hall with two storage cupboards; 17ft lounge diner; kitchen with a range of fitted units and work surfaces; bathroom complete with three piece suite; two bedrooms, both with fitted sliding door wardrobe storage. Externally, residents parking to the rear and communal gardens to the front. Offered to the market with no onward chain, early viewings are advised.