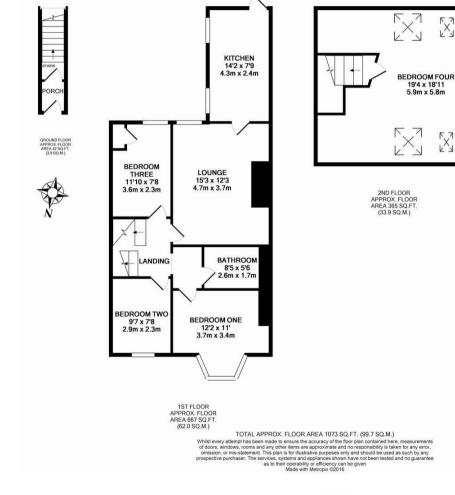

The property briefly comprises an entrance hallway, lounge, kitchen, bathroom WC and four bedrooms. Furnished with double glazing and gas central heating. Externally, there is a yard to the rear and on street parking to the front.

Investment Opportunity | Currently Let at  $\pounds 16,432$  Per Annum | Pre-Let for 2024/25 Student Year at  $\pounds 20,384$  Per Annum | Upper Maisonette | Four Bedrooms | 1,073 Sq. ft (99.7m2) | Lounge | Kitchen | Bathroom WC | Rear Yard | On Street Parking | DG & GCH | Leasehold -Tyneside Lease with Peppercorn Rent | Council Tax Band B | EPC Rating: E