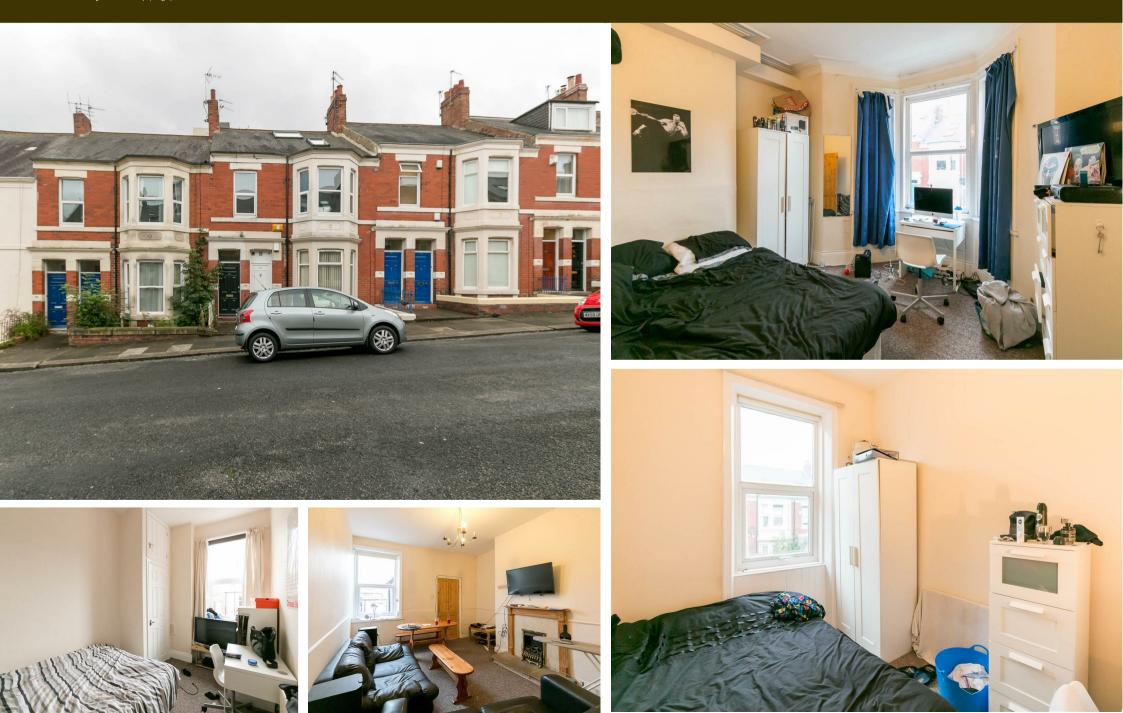

## Grosvenor Gardens, Jesmond Vale, NE2 1HQ

INVESTMENT OPPORTUNITY -CURRENTLY LET - PRE-LET FOR 2024/25 STUDENT ACADEMIC YEAR AT £20,384 PER ANNUM - GROSS YIELD 8.6% AT OFFERS OVER PRICE! This four bedroom upper floor maisonette is ideally located on Grosvenor Gardens, Jesmond Vale. Situated close to Jesmond Dene, the cafés, shops and restaurants of Jesmond, excellent local transport links and indeed Newcastle City Centre itself.

The property briefly comprises an entrance hallway, lounge, kitchen, bathroom WC and four bedrooms. Furnished with double glazing and gas central heating. Externally, there is a yard to the rear and on street parking to the front.

Investment Opportunity | Currently Let at  $\pounds 16,432$  Per Annum | Pre-Let for 2024/25 Student Year at  $\pounds 20,384$  Per Annum | Upper Maisonette | Four Bedrooms | 1,073 Sq. ft (99.7m2) | Lounge | Kitchen | Bathroom WC | Rear Yard | On Street Parking | DG & GCH | Leasehold -Tyneside Lease with Peppercorn Rent | Council Tax Band B | EPC Rating: E