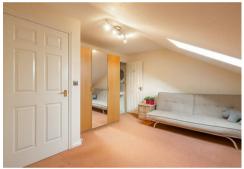

Boasting close to 1,200 Sq ft, the accommodation briefly comprises: communal entrance door with key code entry system and lift access to the fourth floor; private entrance hall with two storage cupboards; open plan living space measuring almost 26ft, with south west facing window, and separate Velux window, open to kitchen with a range of fitted units, work surfaces Velux window and spot lighting; bedroom one with two Velux windows; shower room complete with three piece suite; bedroom two with Velux window and access to an en-suite bathroom, again complete with three piece suite. With covered off-street parking and no onward chain, early viewings are advised.