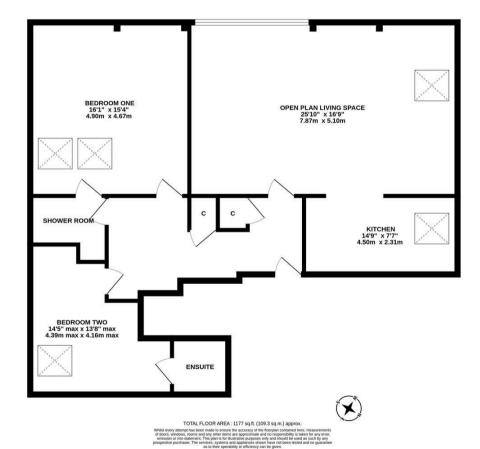

Boasting close to 1,200 Sq ft, the accommodation briefly comprises: communal entrance door with key code entry system and lift access to the fourth floor; private entrance hall with two storage cupboards; open plan living space measuring almost 26ft, with south west facing window, and separate Velux window, open to kitchen with a range of fitted units, work surfaces Velux window and spot lighting; bedroom one with two Velux windows; shower room complete with three piece suite; bedroom two with Velux window and access to an en-suite bathroom, again complete with three piece suite. With covered off-street parking and no onward chain, early viewings are advised.

Modern Purpose Built Apartment | Fourth Floor | 1,177 Sq ft (109.3m2) | Two Bedrooms | Open Plan Living Space to Kitchen | Shower Room | En-Suite Bathroom | Off-Street Parking | No Onward Chain | Leasehold | 103 years remaining | Service Charge £2,649.15 | Ground Rent £100 PA | Council Tax Band C | EPC C.

Offers Over £170,000

FOURTH FLOOR 1177 sq.ft. (109.3 sq.m.) approx.

aranteed.

arta | propertymar