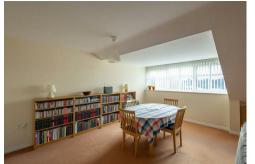

Boasting close to 1,200 Sq ft, the accommodation briefly comprises: communal entrance door with key code entry system and lift access to the fourth floor; private entrance hall with two storage cupboards; open plan living space measuring almost 26ft, with south west facing window, and separate Velux window, open to kitchen with a range of fitted units, work surfaces Velux window and spot lighting; bedroom one with two Velux windows; shower room complete with three piece suite; bedroom two with Velux window and access to an en-suite bathroom, again complete with three piece suite. With covered off-street parking and no onward chain, early viewings are advised.