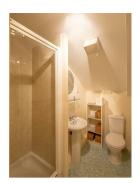

Boasting close to 1,200 Sq ft, the accommodation briefly comprises: communal entrance door with key code entry system and lift access to the fourth floor; private entrance hall with two storage cupboards; open plan living space measuring almost 26ft, with south west facing window, and separate Velux window, open to kitchen with a range of fitted units, work surfaces Velux window and spot lighting; bedroom one with two Velux windows; shower room complete with three piece suite; bedroom two with Velux window and access to an en-suite bathroom, again complete with three piece suite. With covered off-street parking and no onward chain, early viewings are advised.