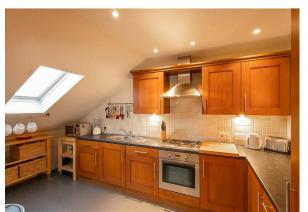

Boasting close to 1,200 Sq ft, the accommodation briefly comprises: communal entrance door with key code entry system and lift access to the fourth floor; private entrance hall with two storage cupboards; open plan living space measuring almost 26ft, with south west facing window, and separate Velux window, open to kitchen with a range of fitted units, work surfaces Velux window and spot lighting; bedroom one with two Velux windows; shower room complete with three piece suite; bedroom two with Velux window and access to an en-suite bathroom, again complete with three piece suite. With covered off-street parking and no onward chain, early viewings are advised.