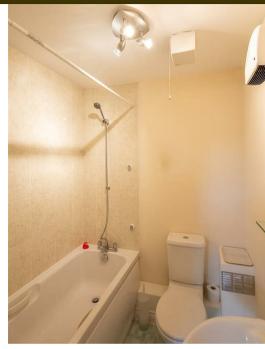

Boasting close to 1,200 Sq ft, the accommodation briefly comprises: communal entrance door with key code entry system and lift access to the fourth floor; private entrance hall with two storage cupboards; open plan living space measuring almost 26ft, with south west facing window, and separate Velux window, open to kitchen with a range of fitted units, work surfaces Velux window and spot lighting; bedroom one with two Velux windows; shower room complete with three piece suite; bedroom two with Velux window and access to an en-suite bathroom, again complete with three piece suite. With covered off-street parking and no onward chain, early viewings are advised.