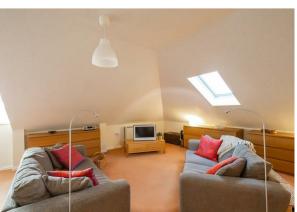

Boasting close to 1,200 Sq ft, the accommodation briefly comprises: communal entrance door with key code entry system and lift access to the fourth floor; private entrance hall with two storage cupboards; open plan living space measuring almost 26ft, with south west facing window, and separate Velux window, open to kitchen with a range of fitted units, work surfaces Velux window and spot lighting; bedroom one with two Velux windows; shower room complete with three piece suite; bedroom two with Velux window and access to an en-suite bathroom, again complete with three piece suite. With covered off-street parking and no onward chain, early viewings are advised.