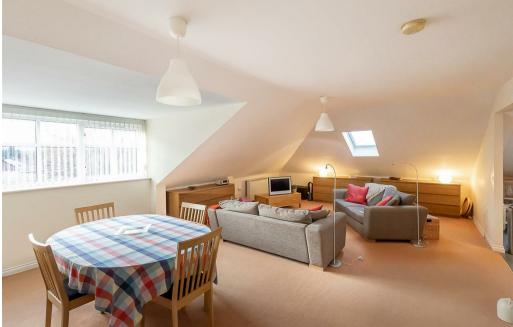

Boasting close to 1,200 Sq ft, the accommodation briefly comprises: communal entrance door with key code entry system and lift access to the fourth floor; private entrance hall with two storage cupboards; open plan living space measuring almost 26ft, with south west facing window, and separate Velux window, open to kitchen with a range of fitted units, work surfaces Velux window and spot lighting; bedroom one with two Velux windows; shower room complete with three piece suite; bedroom two with Velux window and access to an en-suite bathroom, again complete with three piece suite. With covered off-street parking and no onward chain, early viewings are advised.