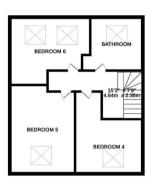

Boasting in excess of 1,250 Sq ft with a garage, the property benefits from lowered height ceilings, providing excellent hight to the second floor bedrooms. With three bedrooms, lounge to kitchen, bathroom, ensuite w/c and separate w/c to the first floor. The second floor has a further three bedrooms and a bathroom. With a private rear yard, gas central heating and double glazing, this property is a must see!

Available fully furnished, perfect for student sharers!

Available 16th September 2024 | £85pppw/ £2,210pcm | Upper 'Tyneside' Maisonette | 1,255Sq ft (116.6m2) | Six Bedrooms | HMO Licence | Private Rear Yard | Furnished | Open Plan Lounge/ Kitchen | Two Shower Rooms | Separate WC | Garage | Elec Heating DG | Great Location | On Street Parking | Student Property | Council Tax Band: B | EPC Rating: E

2ND FLOOR 531 sq. ft. (49.4 sq. m.)

TOTAL FLOOR AREA: 1255 sq. ft. ( 116.6 sq. m.) approx. White every attempt has been made to ensure the accuracy of the flooptian contained here, measurements, contained meta-accurate the thermal program of the standard program of the standard prospectre parchase. The tapin and in the hardrard program of with bladt build us to bly any prospectre parchase. The standard program of the standard of oguaratees and the table with thermal standard program of the standard of oguaratees and the table with thermal standard of the standard program of the standard of the standard of the accurate table with thermal standard of the standa