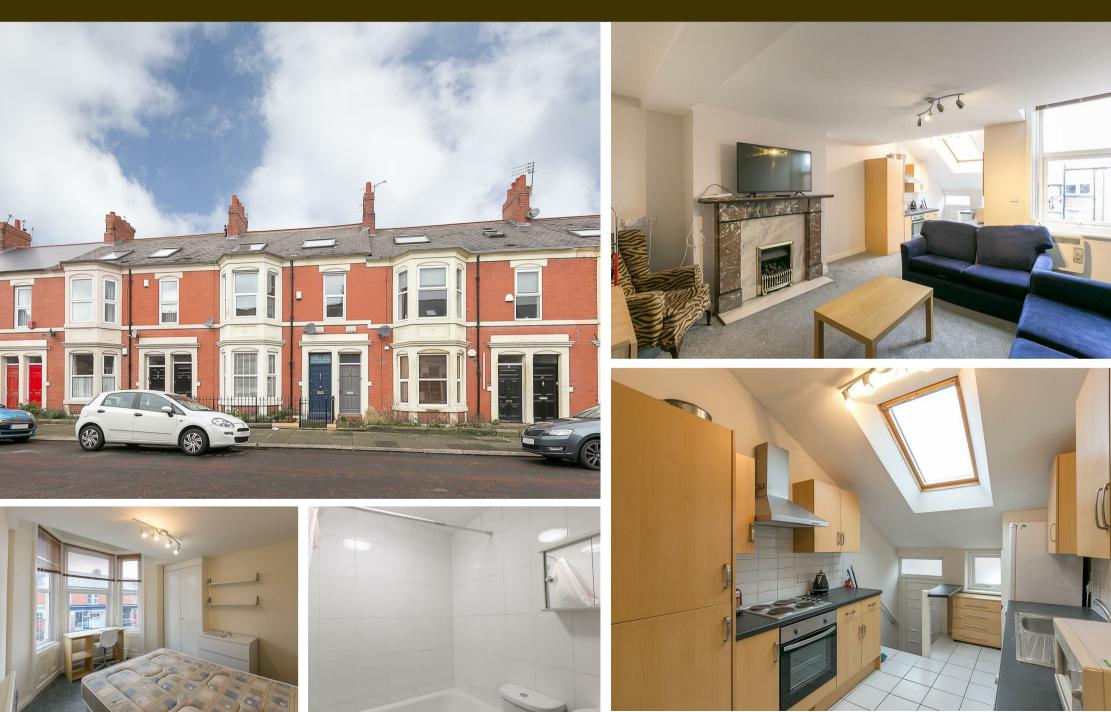

## Newlands Road, High West Jesmond, NE2 3NT

\*\*AVAILABLE SEPTEMBER 2024\*\* \*\*FURNISHED\*\* \*\*£85.00pppw\*\* \*\*GARAGE\*\* This upper 'Tyneside' maisonette is ideally placed on Newlands Road, High West Jesmond. Situated close to the local shops, Ilford Road Metro Station, surrounding green open spaces and just a short walk to both the cafés & restaurants of Jesmond, the shops of Gosforth High Street. and the bars, cafe's and restaurants on Osborne Road.

Boasting in excess of 1,250 Sq ft with a garage, the property benefits from lowered height ceilings, providing excellent hight to the second floor bedrooms. With three bedrooms, lounge to kitchen, bathroom, ensuite w/c and separate w/c to the first floor. The second floor has a further three bedrooms and a bathroom. With a private rear yard, gas central heating and double glazing, this property is a must see!

Available fully furnished, perfect for student sharers!

Available 16th September 2024 | £85pppw/ £2,210pcm | Upper 'Tyneside' Maisonette | 1,255Sq ft (116.6m2) | Six Bedrooms | HMO Licence | Private Rear Yard | Furnished | Open Plan Lounge/ Kitchen | Two Shower Rooms | Separate WC | Garage | Elec Heating DG | Great Location | On Street Parking | Student Property | Council Tax Band: B | EPC Rating: E