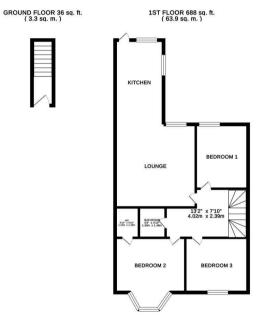

Boasting in excess of 1,250 Sq ft with a garage, the property benefits from lowered height ceilings, providing excellent hight to the second floor bedrooms. With three bedrooms, lounge to kitchen, bathroom, ensuite w/c and separate w/c to the first floor. The second floor has a further three bedrooms and a bathroom. With a private rear yard, gas central heating and double glazing, this property is a must see!

Available fully furnished, perfect for student sharers!

Available 16th September 2024 | £85pppw/ £2,210pcm | Upper 'Tyneside' Maisonette | 1,255Sq ft (116.6m2) | Six Bedrooms | HMO Licence | Private Rear Yard | Furnished | Open Plan Lounge/ Kitchen | Two Shower Rooms | Separate WC | Garage | Elec Heating DG | Great Location | On Street Parking | Student Property | Council Tax Band: B | EPC Rating: E

2ND FLOOR 531 sq. ft. (49.4 sq. m.)

TOTAL FLOOR AREA: 1255 sq. ft. ( 116.6 sq. m.) approx. White every attempt has been made to ensure the accuracy of the flooptian contained here, measurements, contained meta-accurate the thermal program of the standard program of the standard prospectre parchase. The tapin and in the hardrard program of with bladt build us to bly any prospectre parchase. The standard program of the standard of oguaratees and the table with thermal standard program of the standard of oguaratees and the table with thermal standard of the standard program of the standard of the standard of the accurate table with thermal standard of the standa