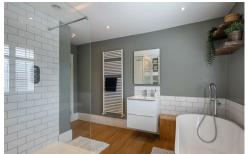

Set over three floors and boasting over 2,000 Sq ft the internal accommodation briefly comprises: Entrance porch through to; entrance hall with under-stairs storage and stripped wood flooring; lounge with walk in bay, feature fireplace and decorative ceiling; dining room with feature fireplace, decorative ceiling and stripped wood flooring open to; an impressive 19ft kitchen breakfast room with a variety of fitted wall and base units together with quartz work surfaces and some integrated appliances, breakfasting island, three Velux windows and bi-fold doors leading out to the south facing rear yard. The first floor landing with storage gives access to three bedrooms, two of which are comfortable doubles with built-in storage and the stylish re-fitted family bathroom, complete with four piece suite including a free standing bathtub. To the extended second floor, two further bedrooms and an En-suite shower room. Externally, a town garden to the front with hedge and wall boundaries and to the rear, a south facing yard with artificial grass and a patio area, with wall boundaries, brick built storage room and roller shutter door providing access to the rear service lane. This excellent family home simply demands an internal inspection.