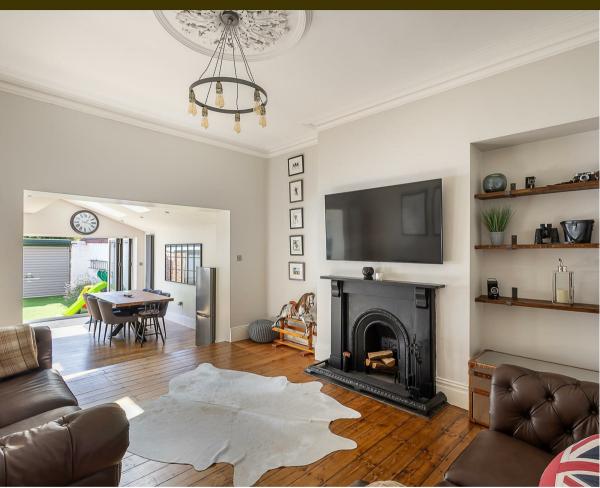

Set over three floors and boasting over 2,000 Sq ft the internal accommodation briefly comprises: Entrance porch through to; entrance hall with under-stairs storage and stripped wood flooring; lounge with walk in bay, feature fireplace and decorative ceiling; dining room with feature fireplace, decorative ceiling and stripped wood flooring open to; an impressive 19ft kitchen breakfast room with a variety of fitted wall and base units together with quartz work surfaces and some integrated appliances, breakfasting island, three Velux windows and bi-fold doors leading out to the south facing rear yard. The first floor landing with storage gives access to three bedrooms, two of which are comfortable doubles with built-in storage and the stylish re-fitted family bathroom, complete with four piece suite including a free standing bathtub. To the extended second floor, two further bedrooms and an En-suite shower room. Externally, a town garden to the front with hedge and wall boundaries and to the rear, a south facing yard with artificial grass and a patio area, with wall boundaries, brick built storage room and roller shutter door providing access to the rear service lane. This excellent family home simply demands an internal inspection.