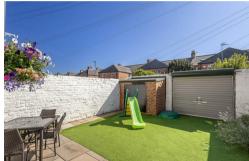

Set over three floors and boasting over 2,000 Sq ft the internal accommodation briefly comprises: Entrance porch through to; entrance hall with under-stairs storage and stripped wood flooring; lounge with walk in bay, feature fireplace and decorative ceiling; dining room with feature fireplace, decorative ceiling and stripped wood flooring open to; an impressive 19ft kitchen breakfast room with a variety of fitted wall and base units together with quartz work surfaces and some integrated appliances, breakfasting island, three Velux windows and bi-fold doors leading out to the south facing rear yard. The first floor landing with storage gives access to three bedrooms, two of which are comfortable doubles with built-in storage and the stylish re-fitted family bathroom, complete with four piece suite including a free standing bathtub. To the extended second floor, two further bedrooms and an En-suite shower room. Externally, a town garden to the front with hedge and wall boundaries and to the rear, a south facing yard with artificial grass and a patio area, with wall boundaries, brick built storage room and roller shutter door providing access to the rear service lane. This excellent family home simply demands an internal inspection.