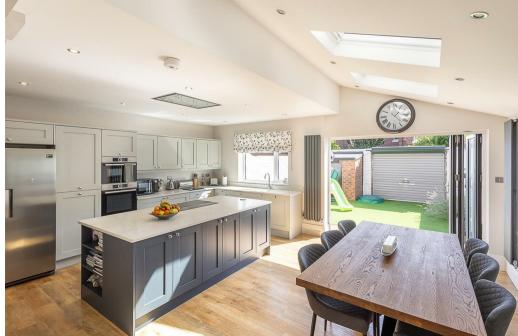

Set over three floors and boasting over 2,000 Sq ft the internal accommodation briefly comprises: Entrance porch through to; entrance hall with under-stairs storage and stripped wood flooring; lounge with walk in bay, feature fireplace and decorative ceiling; dining room with feature fireplace, decorative ceiling and stripped wood flooring open to; an impressive 19ft kitchen breakfast room with a variety of fitted wall and base units together with quartz work surfaces and some integrated appliances, breakfasting island, three Velux windows and bi-fold doors leading out to the south facing rear yard. The first floor landing with storage gives access to three bedrooms, two of which are comfortable doubles with built-in storage and the stylish re-fitted family bathroom, complete with four piece suite including a free standing bathtub. To the extended second floor, two further bedrooms and an En-suite shower room. Externally, a town garden to the front with hedge and wall boundaries and to the rear, a south facing yard with artificial grass and a patio area, with wall boundaries, brick built storage room and roller shutter door providing access to the rear service lane. This excellent family home simply demands an internal inspection.