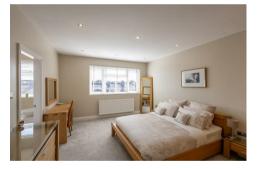

Set over three floors and boasting over 2,000 Sq ft the internal accommodation briefly comprises: Entrance porch through to; entrance hall with under-stairs storage and stripped wood flooring; lounge with walk in bay, feature fireplace and decorative ceiling; dining room with feature fireplace, decorative ceiling and stripped wood flooring open to; an impressive 19ft kitchen breakfast room with a variety of fitted wall and base units together with quartz work surfaces and some integrated appliances, breakfasting island, three Velux windows and bi-fold doors leading out to the south facing rear yard. The first floor landing with storage gives access to three bedrooms, two of which are comfortable doubles with built-in storage and the stylish re-fitted family bathroom, complete with four piece suite including a free standing bathtub. To the extended second floor, two further bedrooms and an En-suite shower room. Externally, a town garden to the front with hedge and wall boundaries and to the rear, a south facing yard with artificial grass and a patio area, with wall boundaries, brick built storage room and roller shutter door providing access to the rear service lane. This excellent family home simply demands an internal inspection.