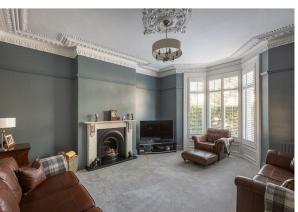

Set over three floors and boasting over 2,000 Sq ft the internal accommodation briefly comprises: Entrance porch through to; entrance hall with under-stairs storage and stripped wood flooring; lounge with walk in bay, feature fireplace and decorative ceiling; dining room with feature fireplace, decorative ceiling and stripped wood flooring open to; an impressive 19ft kitchen breakfast room with a variety of fitted wall and base units together with quartz work surfaces and some integrated appliances, breakfasting island, three Velux windows and bi-fold doors leading out to the south facing rear yard. The first floor landing with storage gives access to three bedrooms, two of which are comfortable doubles with built-in storage and the stylish re-fitted family bathroom, complete with four piece suite including a free standing bathtub. To the extended second floor, two further bedrooms and an En-suite shower room. Externally, a town garden to the front with hedge and wall boundaries and to the rear, a south facing yard with artificial grass and a patio area, with wall boundaries, brick built storage room and roller shutter door providing access to the rear service lane. This excellent family home simply demands an internal inspection.