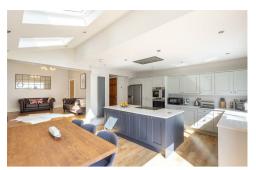

Set over three floors and boasting over 2,000 Sq ft the internal accommodation briefly comprises: Entrance porch through to; entrance hall with under-stairs storage and stripped wood flooring; lounge with walk in bay, feature fireplace and decorative ceiling; dining room with feature fireplace, decorative ceiling and stripped wood flooring open to; an impressive 19ft kitchen breakfast room with a variety of fitted wall and base units together with quartz work surfaces and some integrated appliances, breakfasting island, three Velux windows and bi-fold doors leading out to the south facing rear yard. The first floor landing with storage gives access to three bedrooms, two of which are comfortable doubles with built-in storage and the stylish re-fitted family bathroom, complete with four piece suite including a free standing bathtub. To the extended second floor, two further bedrooms and an En-suite shower room. Externally, a town garden to the front with hedge and wall boundaries and to the rear, a south facing yard with artificial grass and a patio area, with wall boundaries, brick built storage room and roller shutter door providing access to the rear service lane. This excellent family home simply demands an internal inspection.