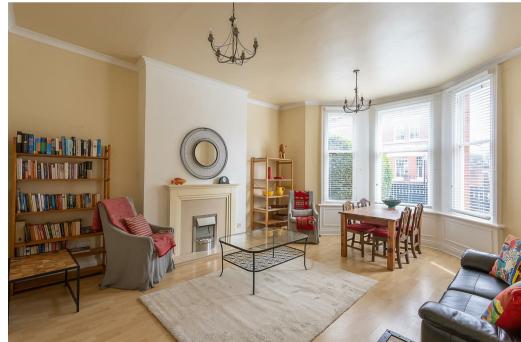

The accommodation briefly comprises: communal entrance with secure telephone entry system; private entrance hall with storage cupboard; 19ft sitting room with south facing walk in bay and feature fireplace; kitchen diner with rear door access out to the yard, kitchen area with a range of fitted units and work surfaces; bathroom complete with three piece suite; two double bedrooms, both with dual windows. Externally, a communal rear yard with wall boundaries and gated access to the rear service lane. Offered to the market with no onward chain, early viewings are advised!

Ground Floor Conversion Apartment | 912 Sq ft (84.7m2) | Two Double Bedrooms | 19ft Sitting Room | Kitchen | Bathroom Communal Rear Yard | GCH | No Onward Chain | Leasehold with Share of Freehold Service Charge £1852.26 PA | Council Tax Band C | EPC: D