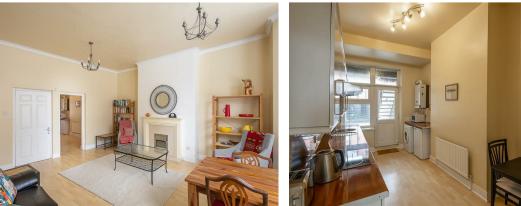

The accommodation briefly comprises: communal entrance with secure telephone entry system; private entrance hall with storage cupboard; 19ft sitting room with south facing walk in bay and feature fireplace; kitchen diner with rear door access out to the yard, kitchen area with a range of fitted units and work surfaces; bathroom complete with three piece suite; two double bedrooms, both with dual windows. Externally, a communal rear yard with wall boundaries and gated access to the rear service lane. Offered to the market with no onward chain, early viewings are advised!