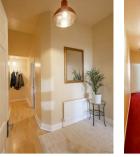

The accommodation briefly comprises: communal entrance with secure telephone entry system; private entrance hall with storage cupboard; 19ft sitting room with south facing walk in bay and feature fireplace; kitchen diner with rear door access out to the yard, kitchen area with a range of fitted units and work surfaces; bathroom complete with three piece suite; two double bedrooms, both with dual windows. Externally, a communal rear yard with wall boundaries and gated access to the rear service lane. Offered to the market with no onward chain, early viewings are advised!