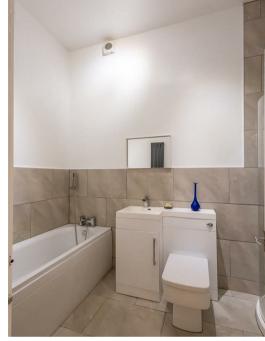

The accommodation briefly comprises: communal entrance with secure telephone entry system; private entrance hall with storage cupboard; 19ft sitting room with south facing walk in bay and feature fireplace; kitchen diner with rear door access out to the yard, kitchen area with a range of fitted units and work surfaces; bathroom complete with three piece suite; two double bedrooms, both with dual windows. Externally, a communal rear yard with wall boundaries and gated access to the rear service lane. Offered to the market with no onward chain, early viewings are advised!

Ground Floor Conversion Apartment | 912 Sq ft (84.7m2) | Two Double Bedrooms | 19ft Sitting Room | Kitchen | Bathroom Communal Rear Yard | GCH | No Onward Chain | Leasehold with Share of Freehold Service Charge £1852.26 PA | Council Tax Band C | EPC: D