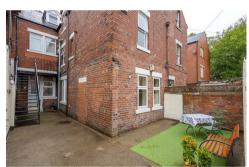

The accommodation briefly comprises: communal entrance with secure telephone entry system; private entrance hall with storage cupboard; 19ft sitting room with south facing walk in bay and feature fireplace; kitchen diner with rear door access out to the yard, kitchen area with a range of fitted units and work surfaces; bathroom complete with three piece suite; two double bedrooms, both with dual windows. Externally, a communal rear yard with wall boundaries and gated access to the rear service lane. Offered to the market with no onward chain, early viewings are advised!