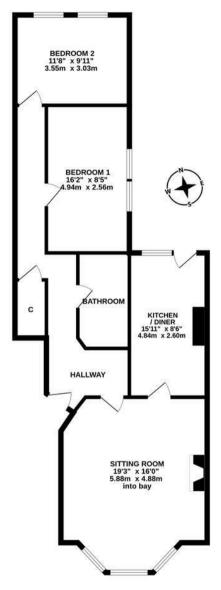

Ground Floor Conversion Apartment | 912 Sq ft (84.7m2) | Two Double Bedrooms | 19ft Sitting Room | Kitchen | Bathroom Communal Rear Yard | GCH | No Onward Chain | Leasehold with Share of Freehold Service Charge £1852.26 PA | Council Tax Band C | EPC: D

Offers Over £,225,000

GROUND FLOOR 912 sq.ft. (84.7 sq.m.) approx

## TOTAL FLOOR AREA: 912 sq.ft. (84.7 sq.m.) approx.

nilist every attempt has been made to ensure the accuracy of the floorplan contained here, measurement writes every attentity has been made or entrance the accuracy of the hooppart contained neter, inecastrements of doors, individuo, commission and or entrance and or entrance