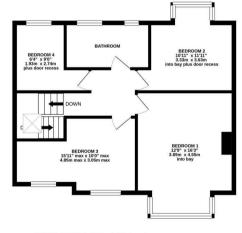

Boasting over 1,500 Sq ft, the internal accommodation briefly comprises: Generous entrance hall with under-stairs storage cupboard and return staircase to first floor; sitting room with walk in bay and feature wood burning stove; impressive 21ft open plan kitchen diner and family room with bi-fold doors leading out to the south-west facing garden, atrium skylight, kitchen area with breakfasting island, fitted wall and base units together with work surfaces and some integrated appliances, full length storage units and spot lighting throughout; utility room with rear access to garden; shower room complete with three piece suite. The first floor landing gives access to four bedrooms, three of which are comfortable doubles; bedrooms one and two with walk in bay; bedroom three wit dual windows; family bathroom, again with dual windows and fully fitted with four piece suite. Externally, a block paved driveway to the front with wall boundary providing off-street parking and double access to store room. To the rear, a delightful south-west facing garden laid mainly to lawn with patio seating area and fenced boundaries. Fully double glazed and with gas 'combi' heating, an internal inspection is simply must!

Extended Semi-Detached | 1,544 Sq ft (143.5m2) | Four Bedrooms | Sitting Room | 21ft Open Plan Kitchen Diner & Family Room | Utility Room | Family Bathroom & Downstairs Shower Room | Front Driveway with Store Room Access | Delightful South-West Facing Rear Garden | GCH & DG | Great Location | EPC: C

1ST FLOOR 661 sq.ft. (61.4 sq.m.) approx.

Offers Over £435,000

IMPORTANT NOTE: These particulars and the descriptions and measurements herein do not constitute representation and whilst every effort has been made to ensure accuracy, this cannot be quaranteed