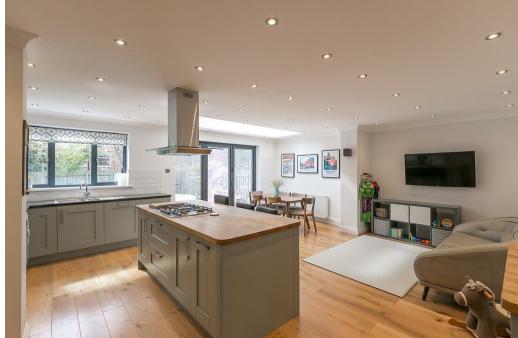

Boasting over 1,500 Sq ft, the internal accommodation briefly comprises: Generous entrance hall with under-stairs storage cupboard and return staircase to first floor; sitting room with walk in bay and feature wood burning stove; impressive 21ft open plan kitchen diner and family room with bi-fold doors leading out to the south-west facing garden, atrium skylight, kitchen area with breakfasting island, fitted wall and base units together with work surfaces and some integrated appliances, full length storage units and spot lighting throughout; utility room with rear access to garden; shower room complete with three piece suite. The first floor landing gives access to four bedrooms, three of which are comfortable doubles; bedrooms one and two with walk in bay; bedroom three wit dual windows; family bathroom, again with dual windows and fully fitted with four piece suite. Externally, a block paved driveway to the front with wall boundary providing off-street parking and double access to store room. To the rear, a delightful south-west facing garden laid mainly to lawn with patio seating area and fenced boundaries. Fully double glazed and with gas 'combi' heating, an internal inspection is simply must!