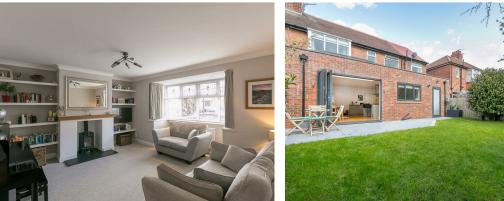

Boasting over 1,500 Sq ft, the internal accommodation briefly comprises: Generous entrance hall with under-stairs storage cupboard and return staircase to first floor; sitting room with walk in bay and feature wood burning stove; impressive 21ft open plan kitchen diner and family room with bi-fold doors leading out to the south-west facing garden, atrium skylight, kitchen area with breakfasting island, fitted wall and base units together with work surfaces and some integrated appliances, full length storage units and spot lighting throughout; utility room with rear access to garden; shower room complete with three piece suite. The first floor landing gives access to four bedrooms, three of which are comfortable doubles; bedrooms one and two with walk in bay; bedroom three wit dual windows; family bathroom, again with dual windows and fully fitted with four piece suite. Externally, a block paved driveway to the front with wall boundary providing off-street parking and double access to store room. To the rear, a delightful south-west facing garden laid mainly to lawn with patio seating area and fenced boundaries. Fully double glazed and with gas 'combi' heating, an internal inspection is simply must!