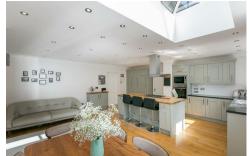

Boasting over 1,500 Sq ft, the internal accommodation briefly comprises: Generous entrance hall with under-stairs storage cupboard and return staircase to first floor; sitting room with walk in bay and feature wood burning stove; impressive 21ft open plan kitchen diner and family room with bi-fold doors leading out to the south-west facing garden, atrium skylight, kitchen area with breakfasting island, fitted wall and base units together with work surfaces and some integrated appliances, full length storage units and spot lighting throughout; utility room with rear access to garden; shower room complete with three piece suite. The first floor landing gives access to four bedrooms, three of which are comfortable doubles; bedrooms one and two with walk in bay; bedroom three wit dual windows; family bathroom, again with dual windows and fully fitted with four piece suite. Externally, a block paved driveway to the front with wall boundary providing off-street parking and double access to store room. To the rear, a delightful south-west facing garden laid mainly to lawn with patio seating area and fenced boundaries. Fully double glazed and with gas 'combi' heating, an internal inspection is simply must!