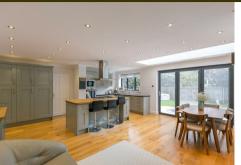

Boasting over 1,500 Sq ft, the internal accommodation briefly comprises: Generous entrance hall with under-stairs storage cupboard and return staircase to first floor; sitting room with walk in bay and feature wood burning stove; impressive 21ft open plan kitchen diner and family room with bi-fold doors leading out to the south-west facing garden, atrium skylight, kitchen area with breakfasting island, fitted wall and base units together with work surfaces and some integrated appliances, full length storage units and spot lighting throughout; utility room with rear access to garden; shower room complete with three piece suite. The first floor landing gives access to four bedrooms, three of which are comfortable doubles; bedrooms one and two with walk in bay; bedroom three wit dual windows; family bathroom, again with dual windows and fully fitted with four piece suite. Externally, a block paved driveway to the front with wall boundary providing off-street parking and double access to store room. To the rear, a delightful south-west facing garden laid mainly to lawn with patio seating area and fenced boundaries. Fully double glazed and with gas 'combi' heating, an internal inspection is simply must!