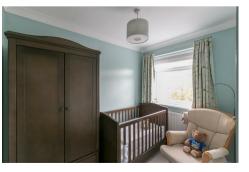

Boasting over 1,500 Sq ft, the internal accommodation briefly comprises: Generous entrance hall with under-stairs storage cupboard and return staircase to first floor; sitting room with walk in bay and feature wood burning stove; impressive 21ft open plan kitchen diner and family room with bi-fold doors leading out to the south-west facing garden, atrium skylight, kitchen area with breakfasting island, fitted wall and base units together with work surfaces and some integrated appliances, full length storage units and spot lighting throughout; utility room with rear access to garden; shower room complete with three piece suite. The first floor landing gives access to four bedrooms, three of which are comfortable doubles; bedrooms one and two with walk in bay; bedroom three wit dual windows; family bathroom, again with dual windows and fully fitted with four piece suite. Externally, a block paved driveway to the front with wall boundary providing off-street parking and double access to store room. To the rear, a delightful south-west facing garden laid mainly to lawn with patio seating area and fenced boundaries. Fully double glazed and with gas 'combi' heating, an internal inspection is simply must!