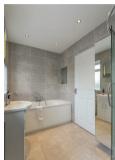

Boasting over 1,500 Sq ft, the internal accommodation briefly comprises: Generous entrance hall with under-stairs storage cupboard and return staircase to first floor; sitting room with walk in bay and feature wood burning stove; impressive 21ft open plan kitchen diner and family room with bi-fold doors leading out to the south-west facing garden, atrium skylight, kitchen area with breakfasting island, fitted wall and base units together with work surfaces and some integrated appliances, full length storage units and spot lighting throughout; utility room with rear access to garden; shower room complete with three piece suite. The first floor landing gives access to four bedrooms, three of which are comfortable doubles; bedrooms one and two with walk in bay; bedroom three wit dual windows; family bathroom, again with dual windows and fully fitted with four piece suite. Externally, a block paved driveway to the front with wall boundary providing off-street parking and double access to store room. To the rear, a delightful south-west facing garden laid mainly to lawn with patio seating area and fenced boundaries. Fully double glazed and with gas 'combi' heating, an internal inspection is simply must!