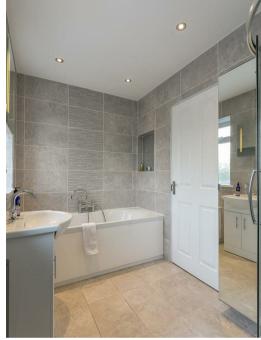

Boasting over 1,500 Sq ft, the internal accommodation briefly comprises: Generous entrance hall with under-stairs storage cupboard and return staircase to first floor; sitting room with walk in bay and feature wood burning stove; impressive 21ft open plan kitchen diner and family room with bi-fold doors leading out to the south-west facing garden, atrium skylight, kitchen area with breakfasting island, fitted wall and base units together with work surfaces and some integrated appliances, full length storage units and spot lighting throughout; utility room with rear access to garden; shower room complete with three piece suite. The first floor landing gives access to four bedrooms, three of which are comfortable doubles; bedrooms one and two with walk in bay; bedroom three wit dual windows; family bathroom, again with dual windows and fully fitted with four piece suite. Externally, a block paved driveway to the front with wall boundary providing off-street parking and double access to store room. To the rear, a delightful south-west facing garden laid mainly to lawn with patio seating area and fenced boundaries. Fully double glazed and with gas 'combi' heating, an internal inspection is simply must!