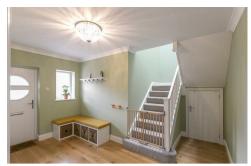

Boasting over 1,500 Sq ft, the internal accommodation briefly comprises: Generous entrance hall with under-stairs storage cupboard and return staircase to first floor; sitting room with walk in bay and feature wood burning stove; impressive 21ft open plan kitchen diner and family room with bi-fold doors leading out to the south-west facing garden, atrium skylight, kitchen area with breakfasting island, fitted wall and base units together with work surfaces and some integrated appliances, full length storage units and spot lighting throughout; utility room with rear access to garden; shower room complete with three piece suite. The first floor landing gives access to four bedrooms, three of which are comfortable doubles; bedrooms one and two with walk in bay; bedroom three wit dual windows; family bathroom, again with dual windows and fully fitted with four piece suite. Externally, a block paved driveway to the front with wall boundary providing off-street parking and double access to store room. To the rear, a delightful south-west facing garden laid mainly to lawn with patio seating area and fenced boundaries. Fully double glazed and with gas 'combi' heating, an internal inspection is simply must!