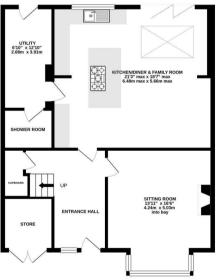

Boasting over 1,500 Sq ft, the internal accommodation briefly comprises: Generous entrance hall with under-stairs storage cupboard and return staircase to first floor; sitting room with walk in bay and feature wood burning stove; impressive 21ft open plan kitchen diner and family room with bi-fold doors leading out to the south-west facing garden, atrium skylight, kitchen area with breakfasting island, fitted wall and base units together with work surfaces and some integrated appliances, full length storage units and spot lighting throughout; utility room with rear access to garden; shower room complete with three piece suite. The first floor landing gives access to four bedrooms, three of which are comfortable doubles; bedrooms one and two with walk in bay; bedroom three wit dual windows; family bathroom, again with dual windows and fully fitted with four piece suite. Externally, a block paved driveway to the front with wall boundary providing off-street parking and double access to store room. To the rear, a delightful south-west facing garden laid mainly to lawn with patio seating area and fenced boundaries. Fully double glazed and with gas 'combi' heating, an internal inspection is simply must!

Extended Semi-Detached | 1,544 Sq ft (143.5m2) | Four Bedrooms | Sitting Room | 21ft Open Plan Kitchen Diner & Family Room | Utility Room | Family Bathroom & Downstairs Shower Room | Front Driveway with Store Room Access | Delightful South-West Facing Rear Garden | GCH & DG | Great Location | EPC: C

1ST FLOOR 661 sq.ft. (61.4 sq.m.) approx.

Offers Over £435,000

IMPORTANT NOTE: These particulars and the descriptions and measurements herein do not constitute representation and whilst every effort has been made to ensure accuracy, this cannot be quaranteed