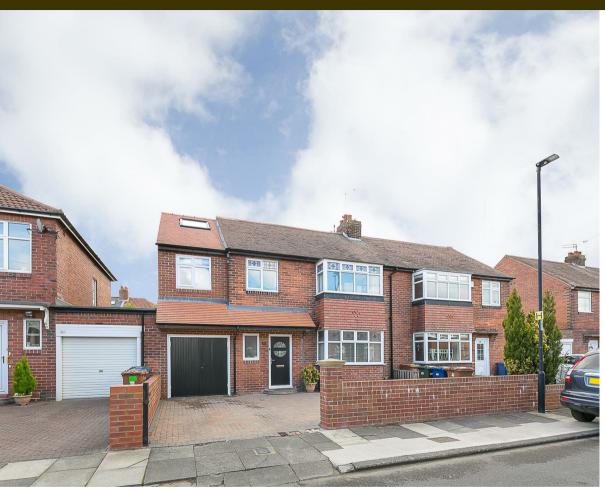

SUPER STYLISH EXTENDED FAMILY HOME with 21FT OPEN PLAN KITCHEN DINER, OFF-STREET PARKING & SOUTH-WEST FACING REAR GARDEN! This stylish and extended, semi-detached family home is ideally situated on Briarfield Road, Gosforth. Briarfield Road, close to outstanding local schooling is perfectly placed to give immediate access to Elgy Green and is just a short walk from the cafés, restaurants and shops of Gosforth High Street with good transport links into the city and beyond.

Boasting over 1,500 Sq ft, the internal accommodation briefly comprises: Generous entrance hall with under-stairs storage cupboard and return staircase to first floor; sitting room with walk in bay and feature wood burning stove; impressive 21ft open plan kitchen diner and family room with bi-fold doors leading out to the south-west facing garden, atrium skylight, kitchen area with breakfasting island, fitted wall and base units together with work surfaces and some integrated appliances, full length storage units and spot lighting throughout; utility room with rear access to garden; shower room complete with three piece suite. The first floor landing gives access to four bedrooms, three of which are comfortable doubles; bedrooms one and two with walk in bay; bedroom three wit dual windows; family bathroom, again with dual windows and fully fitted with four piece suite. Externally, a block paved driveway to the front with wall boundary providing off-street parking and double access to store room. To the rear, a delightful south-west facing garden laid mainly to lawn with patio seating area and fenced boundaries. Fully double glazed and with gas 'combi' heating, an internal inspection is simply must!

Extended Semi-Detached | 1,544 Sq ft (143.5m2) | Four Bedrooms | Sitting Room | 21ft Open Plan Kitchen Diner & Family Room | Utility Room | Family Bathroom & Downstairs Shower Room | Front Driveway with Store Room Access | Delightful South-West Facing Rear Garden | GCH & DG | Great Location | EPC: C