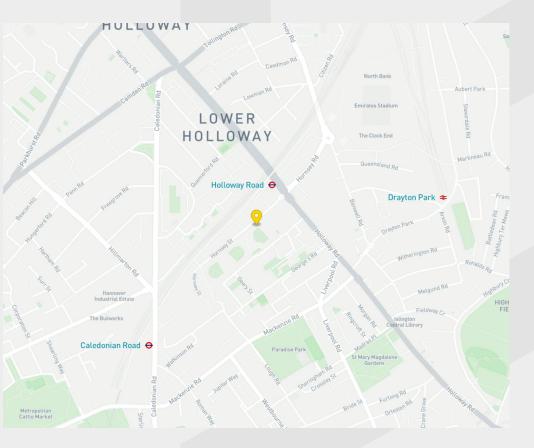

# Location

Electric Works is a new and exciting workspace and leisure development situated at the heart of North London's new cultural quarter in Islington. The development is located just off Holloway Road at its junction with Hornsey Street and Eden Grove. Holloway Road & Caledonian Road (Piccadilly Line), Finsbury Park (Victoria Line) and Highbury & Islington (Overground & Victoria Line) are within a close walking distance from this superb development. Numerous bus routes also service the immediate area.