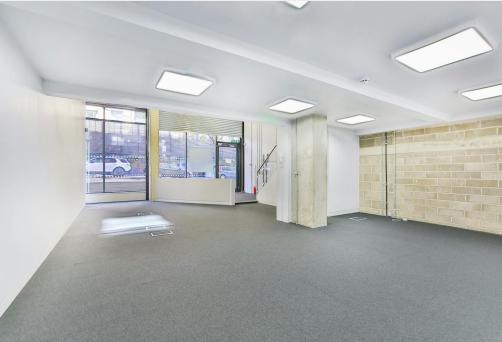

# Description

A newly refurbished ground floor unit is arranged as a mostly open plan with very high ceilings. The unit benefits from a well-designed mezzanine floor providing extra space for meeting rooms partitioned in glass yet still leaving the rest of the space with high ceilings . A wide glazed frontage allowing excellent natural light with electric security shutters, as well as air conditioning, WC, good decoration and a separate kitchen area to the rear.