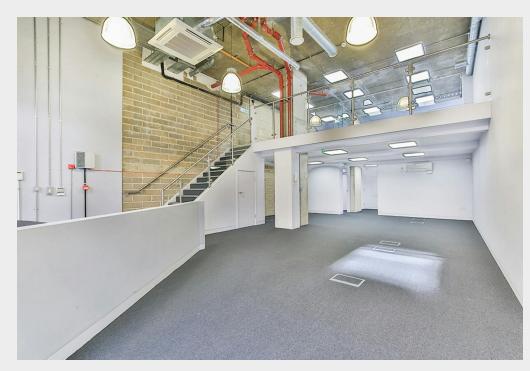

# Description

A newly refurbished ground floor unit is arranged as a mostly open plan with very high ceilings. The unit benefits from a well-designed mezzanine floor providing extra space for meeting rooms partitioned in glass yet still leaving the rest of the space with high ceilings . A wide glazed frontage allowing excellent natural light with electric security shutters, as well as air conditioning, WC, good decoration and a separate kitchen area to the rear.