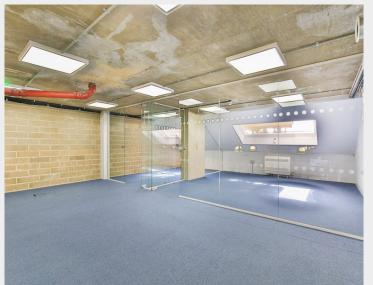

# Description

A newly refurbished ground floor unit is arranged as a mostly open plan with very high ceilings. The unit benefits from a well-designed mezzanine floor providing extra space for meeting rooms partitioned in glass yet still leaving the rest of the space with high ceilings . A wide glazed frontage allowing excellent natural light with electric security shutters, as well as air conditioning, WC, good decoration and a separate kitchen area to the rear.