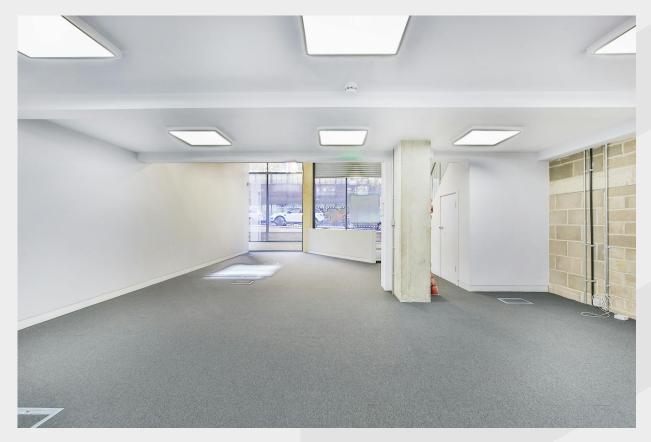

# Description

A newly refurbished ground floor unit is arranged as a mostly open plan with very high ceilings. The unit benefits from a well-designed mezzanine floor providing extra space for meeting rooms partitioned in glass yet still leaving the rest of the space with high ceilings . A wide glazed frontage allowing excellent natural light with electric security shutters, as well as air conditioning, WC, good decoration and a separate kitchen area to the rear.